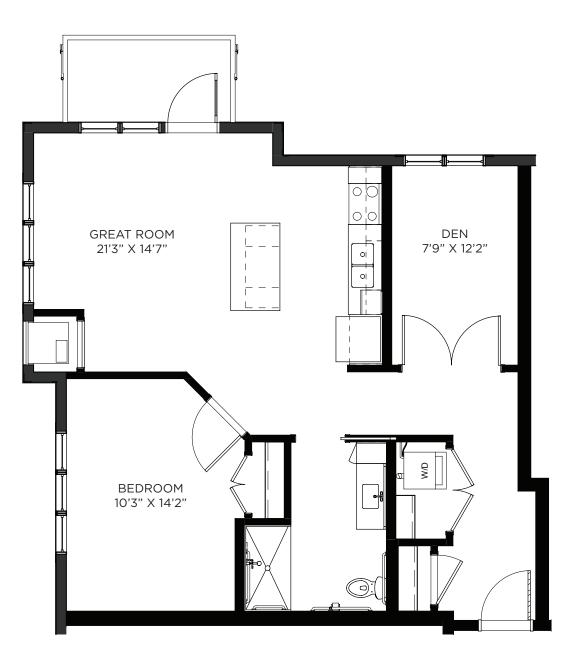

# One Bedroom / Balcony - 675 sq ft

Residency numbers: 213, 313

**One Bedroom / Balcony - 680 - 699 sq ft** Residency numbers: 207, 253, 307, 319, 320, 350, 353, 407, 419, 420, 450, 453 *Floor plans are for general reference only and are not to scale.* 