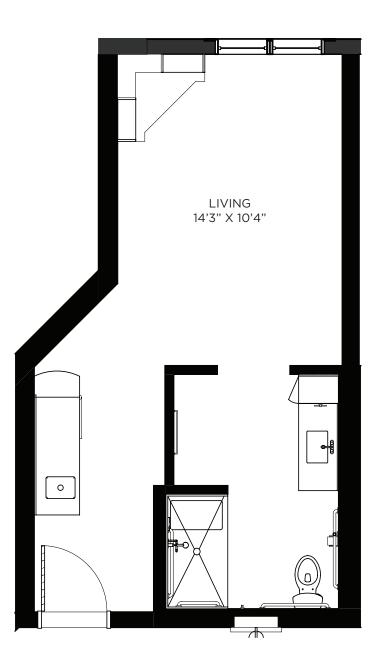

# **Studio - Memory Care - 367-379 sq ft** Residency numbers: 2, 3, 5, 6, 8, 9, 12, 14, 20, 21, 25, 26, 27, 28