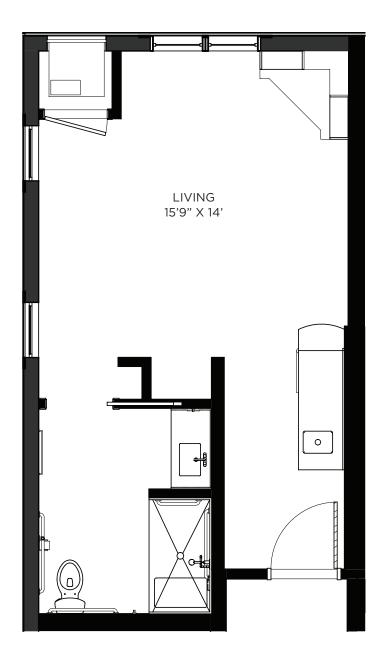

# Studio - Memory Care - 345 sq ft

Residency numbers: 16, 19





# Studio - Memory Care - 346 sq ft

Residency number: 30





# Studio - Memory Care - 355 sq ft

Residency number: 1





### Studio - Memory Care - 355 sq ft

Residency numbers: 17, 18 Floor plans are for general reference only and are not to scale.





# **Studio - Memory Care - 367-379 sq ft** Residency numbers: 2, 3, 5, 6, 8, 9, 12, 14, 20, 21, 25, 26, 27, 28





# Studio - Memory Care - 372 sq ft

Residency numbers: 22, 23





### Studio - Memory Care - 378 sq ft

Residency number: 15





### Studio - Memory Care - 378 sq ft

Residency number: 29





### Studio - Memory Care - 397 sq ft

Residency number: 7





### Studio - Memory Care - 397 sq ft

Residency numbers: 13, 24





### Studio - Memory Care - 401 sq ft

Residency number: 4





### Studio - Memory Care - 461 sq ft

Residency number: 10





### One Bedroom - Memory Care - 697 sq ft

Residency number: 11





#### Studio - 397-412 sq ft

Residency numbers: 327, 330, 337A, 340, 433, 434, 435, 440





### Studio - 400 sq ft

Residency numbers: 223, 323





### Studio - 416 sq ft

Residency number: 201





### Studio - 445-455 sq ft

Residency number: 248





### Studio / Balcon