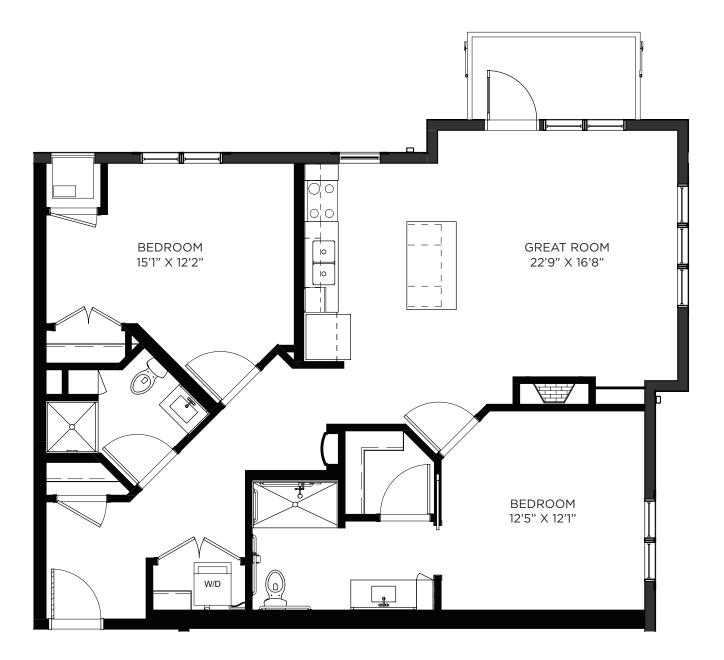

ber: 252





## Two Bedroom / Patio - 1071 sq ft

Residency number: 109





## Two Bedroom / Balcony - 1028 sq ft

Residency numbers: 322, 422





## Two Bedroom / Balcony - 1029 sq ft

Residency number: 222A





#### Two Bedroom / Balcony - 1046 sq ft

Residency numbers: 301, 401





#### Two Bedroom / Balcony - 1063 sq ft

Residency numbers: 251, 351





## Two Bedroom / Balcony - 1065 sq ft

Residency numbers: 215, 315





## Two Bedroom / Balcony - 1066 sq ft

Residency number: 108, 208, 308





#### Two Bedroom / Balcony - 1069 sq ft

Residency numbers: 212, 312





## Two Bedroom / Balcony - 1069 sq ft

Residency numbers: 343, 443





## Two Bedroom / Balcony - 1071 sq ft

Residency number: 209, 309





## Two Bedroom / Balcony - 1097 sq ft

Residency numbers: 342, 442





#### Two Bedroom / Balcony - 1099 sq ft

Residency number: 412





#### Two Bedroom / Balcony - 1107 sq ft

Residency number: 436





## Two Bedroom Signature / Balcony - 1153 sq ft

Residency numbers: 352, 452





#### Two Bedroom / Den - 1168 sq ft

Residency numbers: 303, 403





#### Two Bedroom / Den - 1175 sq ft

Residency number: 404





## Two Bedroom / Den - 1225 sq ft

Residency numbers: 204, 304





## Two Bedroom / Den / Balcony - 1234 sq ft

Residency number: 329