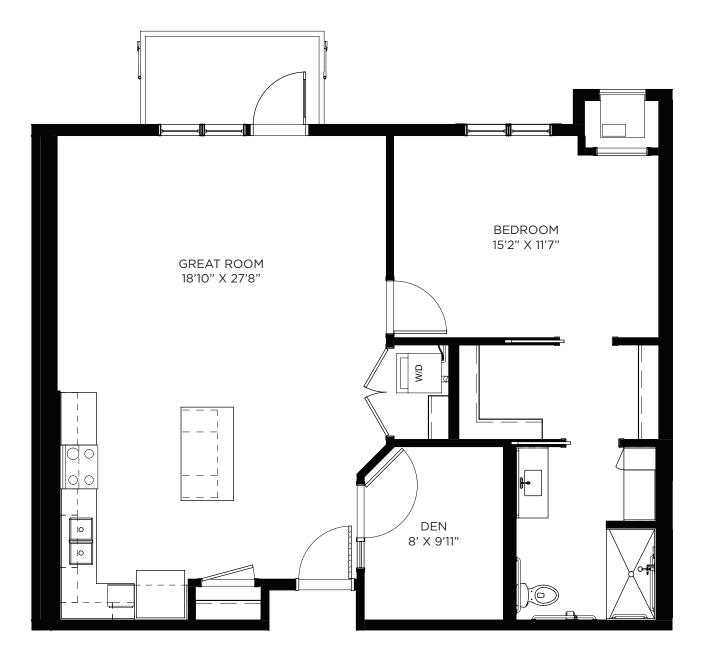

- 854 sq ft

Residency number: 334





#### One Bedroom / Den - 857 sq ft

Residency number: 205





#### One Bedroom / Den- 880 sq ft

Residency number: 417





## One Bedroom / Den - 984 sq ft

Residency number: 202





## One Bedroom / Den - 1056 sq ft

Residency numbers: 321, 421





## One Bedroom / Den - 1243 sq ft

Residency number: 217





# One Bedroom / Den / Patio - 817 sq ft

Residency number: 110





## One Bedroom / Den / Balcony - 830 sq ft

Residency numbers: 210, 310, 410





## One Bedroom / Den / Balcony - 852 sq ft

Residency numbers: 214, 314





# One Bedroom / Den / Balcony - 857 sq ft

Residency numbers: 305, 405





## One Bedroom / Den / Balcony - 857 sq ft

Residency number: 328





## One Bedroom / Den / Balcony - 975 sq ft

Residency number: 402





#### One Bedroom / Den / Balcony - 984 sq ft

Residency number: 302





#### Two Bedroom - 1007 sq ft

Residency number: 408





#### Two Bedroom - 1041 sq ft

Residency number: 409





#### Two Bedroom - 1063 sq ft

Residency number: 451





#### Two Bedroom Signature - 1153 sq ft

Residency number: 252





## Two Bedroom / Patio - 1071 sq ft

Residency number: 109





## Two Bedroom / Balcony - 1028 sq ft

Residency numbers: 322, 422





## Two Bedroom / Balcony - 1029 sq ft

Residency number: 222A





#### Two Bedroom / Balcony - 1046 sq ft

Residency numbers: 301, 401





#### Two Bedroom / Balcony - 1063 sq ft

Residency numbers: 251, 351





## Two Bedroom / Balcony - 1065 sq ft

Residency numbers: 215, 315





## Two Bedroom / Balcony - 1066 sq ft

Residency number: 108