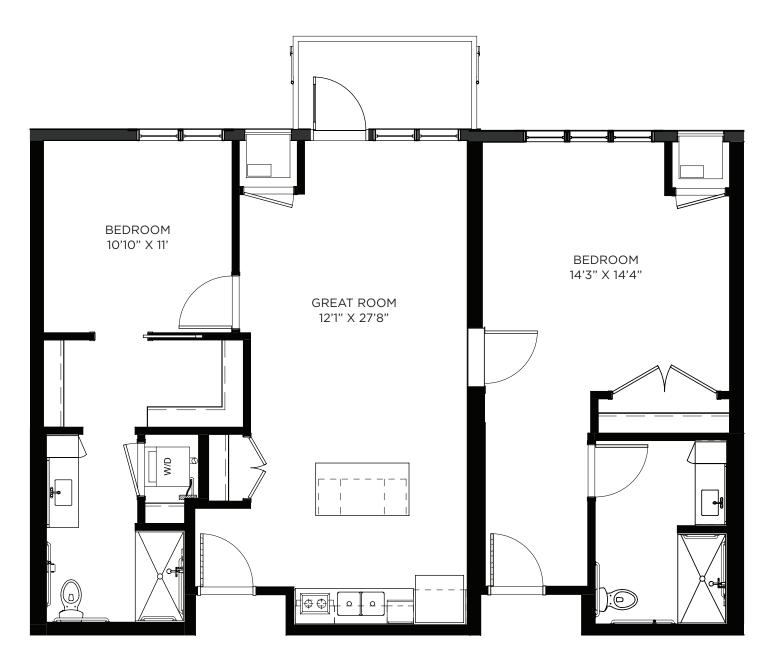

109





## Two Bedroom / Balcony - 1028 sq ft

Residency numbers: 322, 422





## Two Bedroom / Balcony - 1029 sq ft

Residency number: 222A





#### Two Bedroom / Balcony - 1046 sq ft

Residency numbers: 301, 401





#### Two Bedroom / Balcony - 1063 sq ft

Residency numbers: 251, 351





## Two Bedroom / Balcony - 1065 sq ft

Residency numbers: 215, 315





## Two Bedroom / Balcony - 1066 sq ft

Residency number: 108, 208, 308





#### Two Bedroom / Balcony - 1069 sq ft

Residency numbers: 212, 312





## Two Bedroom / Balcony - 1069 sq ft

Residency numbers: 343, 443





## Two Bedroom / Balcony - 1071 sq ft

Residency number: 209, 309





## Two Bedroom / Balcony - 1097 sq ft

Residency numbers: 342, 442





#### Two Bedroom / Balcony - 1099 sq ft

Residency number: 412





#### Two Bedroom / Balcony - 1107 sq ft

Residency number: 436





## Two Bedroom Signature / Balcony - 1153 sq ft

Residency numbers: 352, 452





#### Two Bedroom / Den - 1168 sq ft

Residency numbers: 303, 403





#### Two Bedroom / Den - 1175 sq ft

Residency number: 404





## Two Bedroom / Den - 1225 sq ft

Residency numbers: 204, 304





## Two Bedroom / Den / Balcony - 1234 sq ft

Residency number: 329