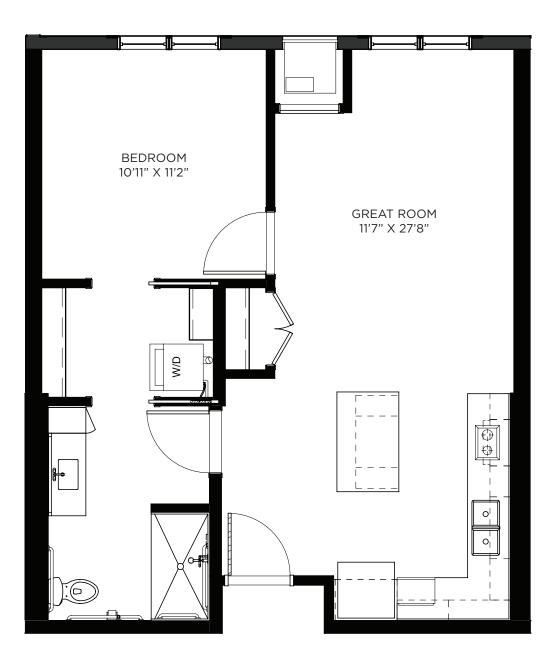

number: 15





### Studio - Memory Care - 378 sq ft

Residency number: 29





### Studio - Memory Care - 397 sq ft

Residency number: 7





### Studio - Memory Care - 397 sq ft

Residency numbers: 13, 24





### Studio - Memory Care - 401 sq ft

Residency number: 4





### Studio - Memory Care - 461 sq ft

Residency number: 10





### One Bedroom - Memory Care - 697 sq ft

Residency number: 11





#### Studio - 397-412 sq ft

Residency numbers: 327, 330, 337A, 340, 433, 434, 435, 440





### Studio - 400 sq ft

Residency numbers: 223, 323





### Studio - 416 sq ft

Residency number: 201





### Studio - 445-455 sq ft

Residency number: 248





### Studio / Balcony - 397-412 sq ft

Residency numbers: 316, 326





### Studio / Balcony - 438 sq ft

Residency numbers: 341, 441





#### One Bedroom - 656 sq ft

Residency numbers: 345, 347, 445, 447





#### **One Bedroom - 680-699 sq ft** Residency numbers: 107, 206, 219, 254, 306, 336, 354, 406, 418, 454 *Floor plans are for general reference only and are not to scale.*





#### One Bedroom - 688 sq ft

Residency numbers: 281, 318





### One Bedroom - 717 sq ft

Residency number: 411





### One Bedroom - 725 sq ft

Residency numbers: 348, 448





### One Bedroom - 725 sq ft

Residency number: 423A





### One Bedroom - 728 sq ft

Residency numbers: 338, 339





### One Bedroom - 820 sq ft

Residency numbers: 331, 333





# One Bedroom / Balcony - 675 sq ft

Residency numbers: 213, 313





**One Bedroom / Balcony - 680 - 699 sq ft** Residency numbers: 207, 253, 307, 319, 320, 350, 353, 407, 419, 420, 450