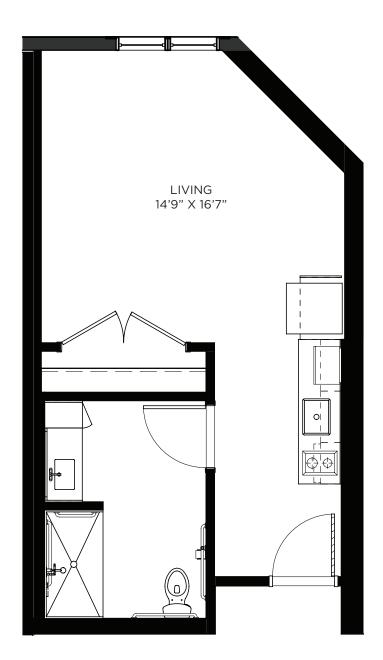

Floor plans are for general reference only and are not to scale.





# **Studio - Memory Care - 367-379 sq ft** Residency numbers: 2, 3, 5, 6, 8, 9, 12, 14, 20, 21, 25, 26, 27, 28





# Studio - Memory Care - 372 sq ft

Residency numbers: 22, 23





### Studio - Memory Care - 378 sq ft

Residency number: 15





### Studio - Memory Care - 378 sq ft

Residency number: 29





### Studio - Memory Care - 397 sq ft

Residency number: 7





### Studio - Memory Care - 397 sq ft

Residency numbers: 13, 24





### Studio - Memory Care - 401 sq ft

Residency number: 4





### Studio - Memory Care - 461 sq ft

Residency number: 10





### One Bedroom - Memory Care - 697 sq ft

Residency number: 11





#### Studio - 397-412 sq ft

Residency numbers: 327, 330, 337A, 340, 433, 434, 435, 440





### Studio - 400 sq ft

Residency numbers: 223, 323





### Studio - 416 sq ft

Residency number: 201





### Studio - 445-455 sq ft

Residency number: 248





### Studio / Balcony - 397-412 sq ft

Residency numbers: 316, 326





### Studio / Balcony - 438 sq ft

Residency numbers: 341, 441





#### One Bedroom - 656 sq ft

Residency numbers: 345, 347, 445, 447





#### **One Bedroom - 680-699 sq ft** Residency numbers: 107, 206, 219, 254, 306, 336, 354, 406, 418, 454 *Floor plans are for general reference only and are not to scale.*





#### One Bedroom - 688 sq ft

Residency numbers: 281, 318





### One Bedroom - 717 sq ft

Residency number: 411





### One Bedroom - 725 sq ft

Residency numbers: 348, 448





### One Bedroom - 725 sq ft

Residency number: 423A





### One B