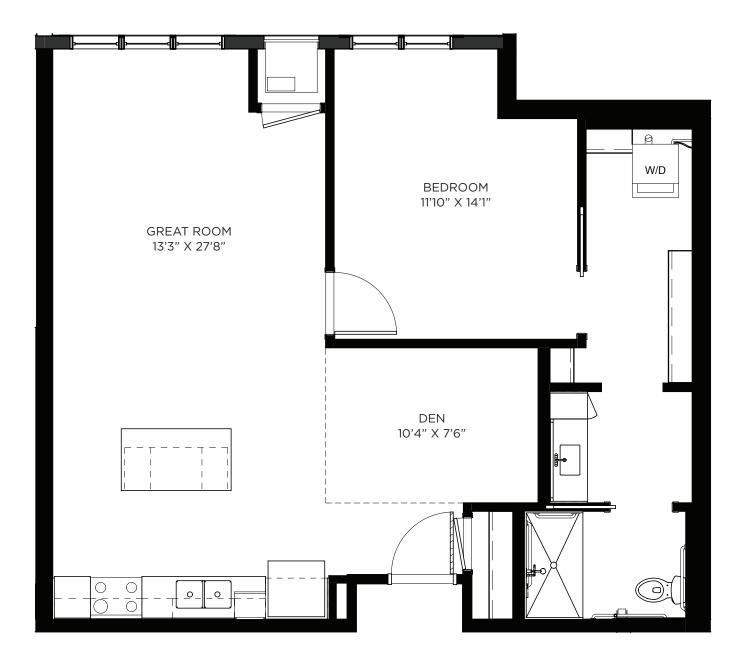

**One Bedroom / Balcony - 680 - 699 sq ft** Residency numbers: 207, 253, 307, 319, 320, 350, 353, 407, 419, 420, 450, 453 *Floor plans are for general reference only and are not to scale.* 





# One Bedroom / Balcony - 682 sq ft

Residency numbers: 344, 346, 444, 446





# One Bedroom / Balcony - 696 sq ft

Residency number: 220





# One Bedroom / Balcony - 717 sq ft

Residency numbers: 211, 311





### One Bedroom / Balcony - 728 sq ft

Residency numbers: 438, 439





### One Bedroom / Balcony - 847 sq ft

Residency number: 250





# One Bedroom / Den - 823 sq ft

Residency number: 324





### One Bedroom / Den - 836 sq ft

Residency number: 325





## One Bedroom / Den - 842 sq ft

Residency numbers: 349, 449





## One Bedroom / Den - 843 sq ft

Residency number: 317





## One Bedroom / Den - 854 sq ft

Residency number: 334





#### One Bedroom / Den - 857 sq ft

Residency number: 205





#### One Bedroom / Den- 880 sq ft

Residency number: 417





## One Bedroom / Den - 984 sq ft

Residency number: 202





## One Bedroom / Den - 1056 sq ft

Residency numbers: 321, 421





## One Bedroom / Den - 1243 sq ft

Residency number: 217





# One Bedroom / Den / Patio - 817 sq ft

Residency number: 110





## One Bedroom / Den / Balcony - 830 sq ft

Residency numbers: 210, 310, 410





## One Bedroom / Den / Balcony - 852 sq ft

Residency numbers: 214, 314





# One Bedroom / Den / Balcony - 857 sq ft

Residency numbers: 305, 405





## One Bedroom / Den / Balcony - 857 sq ft

Residency number: 328





## One Bedroom / Den / Balcony - 975 sq ft

Res