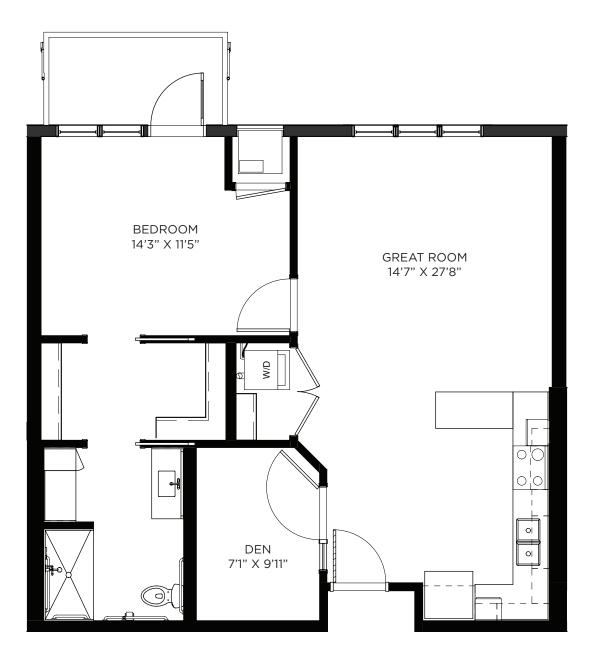

### One Bedroom - 728 sq ft

Residency numbers: 338, 339





### One Bedroom - 820 sq ft

Residency numbers: 331, 333





# One Bedroom / Balcony - 675 sq ft

Residency numbers: 213, 313





**One Bedroom / Balcony - 680 - 699 sq ft** Residency numbers: 207, 253, 307, 319, 320, 350, 353, 407, 419, 420, 450, 453 *Floor plans are for general reference only and are not to scale.* 





# One Bedroom / Balcony - 682 sq ft

Residency numbers: 344, 346, 444, 446





# One Bedroom / Balcony - 696 sq ft

Residency number: 220





# One Bedroom / Balcony - 717 sq ft

Residency numbers: 211, 311





### One Bedroom / Balcony - 728 sq ft

Residency numbers: 438, 439





### One Bedroom / Balcony - 847 sq ft

Residency number: 250





# One Bedroom / Den - 823 sq ft

Residency number: 324





### One Bedroom / Den - 836 sq ft

Residency number: 325





## One Bedroom / Den - 842 sq ft

Residency numbers: 349, 449





## One Bedroom / Den - 843 sq ft

Residency number: 317





## One Bedroom / Den - 854 sq ft

Residency number: 334





#### One Bedroom / Den - 857 sq ft

Residency number: 205





#### One Bedroom / Den- 880 sq ft

Residency number: 417





## One Bedroom / Den - 984 sq ft

Residency number: 202





## One Bedroom / Den - 1056 sq ft

Residency numbers: 321, 421





## One Bedroom / Den - 1243 sq ft

Residency number: 217





# One Bedroom / Den / Patio - 817 sq ft

Residency number: 110





## One Bedroom / Den / Balcony - 830 sq ft

Residency numbers: 210, 310, 410





## One Bedroom / Den / Balcony - 852 sq ft

Residency numbers: 214, 314





# On