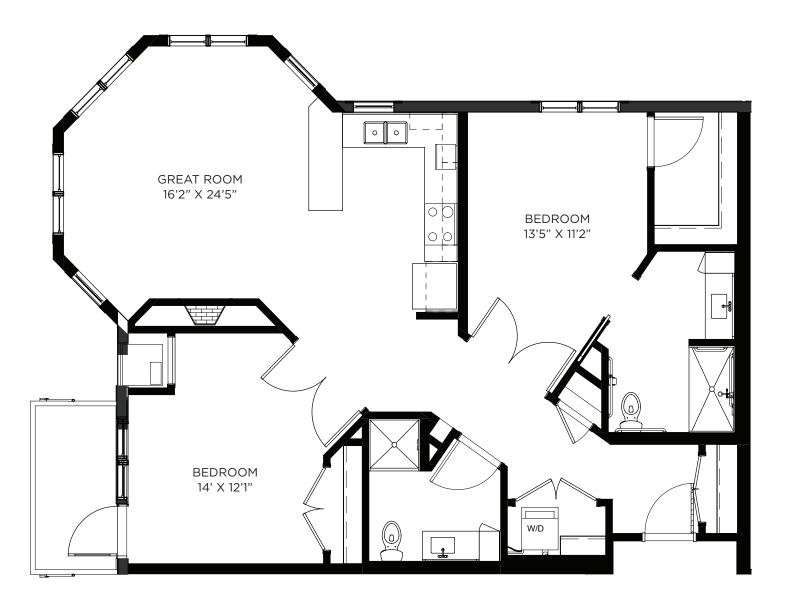

322, 422





## Two Bedroom / Balcony - 1029 sq ft

Residency number: 222A





#### Two Bedroom / Balcony - 1046 sq ft

Residency numbers: 301, 401





#### Two Bedroom / Balcony - 1063 sq ft

Residency numbers: 251, 351





## Two Bedroom / Balcony - 1065 sq ft

Residency numbers: 215, 315





## Two Bedroom / Balcony - 1066 sq ft

Residency number: 108, 208, 308





#### Two Bedroom / Balcony - 1069 sq ft

Residency numbers: 212, 312





## Two Bedroom / Balcony - 1069 sq ft

Residency numbers: 343, 443





## Two Bedroom / Balcony - 1071 sq ft

Residency number: 209, 309





## Two Bedroom / Balcony - 1097 sq ft

Residency numbers: 342, 442





#### Two Bedroom / Balcony - 1099 sq ft

Residency number: 412





#### Two Bedroom / Balcony - 1107 sq ft

Residency number: 436





## Two Bedroom Signature / Balcony - 1153 sq ft

Residency numbers: 352, 452





#### Two Bedroom / Den - 1168 sq ft

Residency numbers: 303, 403





#### Two Bedroom / Den - 1175 sq ft

Residency number: 404





## Two Bedroom / Den - 1225 sq ft

Residency numbers: 204, 304





## Two Bedroom / Den / Balcony - 1234 sq ft

Residency number: 329