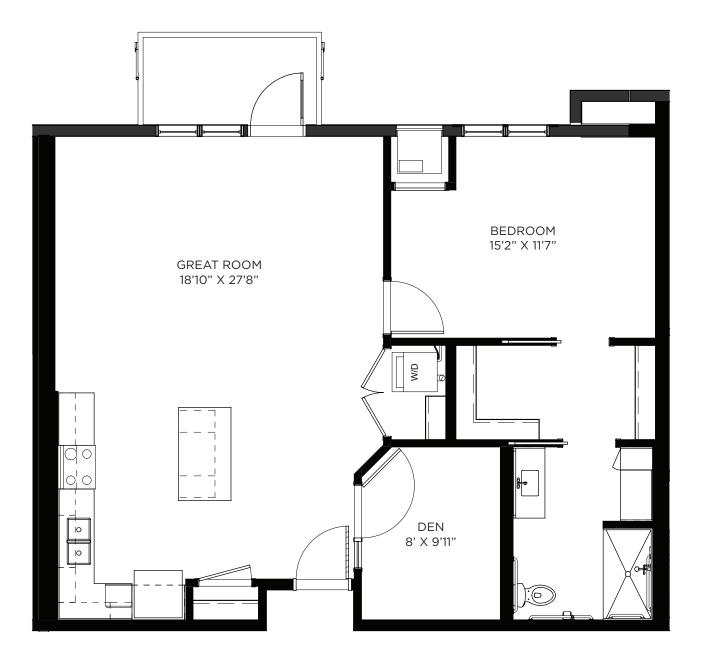

room / Den - 843 sq ft

Residency number: 317





## One Bedroom / Den - 854 sq ft

Residency number: 334





#### One Bedroom / Den - 857 sq ft

Residency number: 205





#### One Bedroom / Den- 880 sq ft

Residency number: 417





## One Bedroom / Den - 984 sq ft

Residency number: 202





## One Bedroom / Den - 1056 sq ft

Residency numbers: 321, 421





## One Bedroom / Den - 1243 sq ft

Residency number: 217





# One Bedroom / Den / Patio - 817 sq ft

Residency number: 110





## One Bedroom / Den / Balcony - 830 sq ft

Residency numbers: 210, 310, 410





## One Bedroom / Den / Balcony - 852 sq ft

Residency numbers: 214, 314





# One Bedroom / Den / Balcony - 857 sq ft

Residency numbers: 305, 405





## One Bedroom / Den / Balcony - 857 sq ft

Residency number: 328





## One Bedroom / Den / Balcony - 975 sq ft

Residency number: 402





#### One Bedroom / Den / Balcony - 984 sq ft

Residency number: 302





#### Two Bedroom - 1007 sq ft

Residency number: 408





#### Two Bedroom - 1041 sq ft

Residency number: 409





#### Two Bedroom - 1063 sq ft

Residency number: 451





#### Two Bedroom Signature - 1153 sq ft

Residency number: 252





## Two Bedroom / Patio - 1071 sq ft

Residency number: 109





## Two Bedroom / Balcony - 1028 sq ft

Residency numbers: 322, 422





## Two Bedroom / Balcony - 1029 sq ft

Residency number: 222A





#### Two Bedroom / Balcony - 1046 sq ft

Residency numbers: 301, 401





#### Two Bedroom / Balcony - 1063 sq ft

Residency numbers: 251, 351





## Two Bedroom / Balcony - 1065 sq ft

Residency numbers: 215