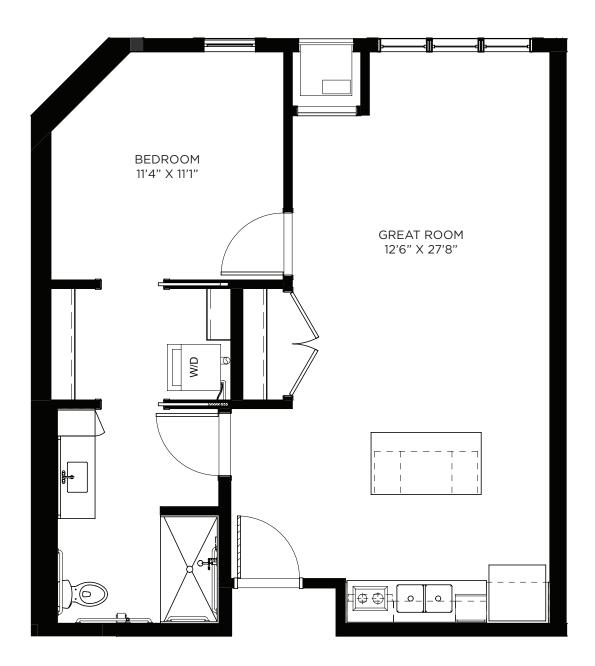

# One Bedroom / Balcony - 675 sq ft

Residency numbers: 213, 313

**One Bedroom / Balcony - 680 - 699 sq ft** Residency numbers: 207, 253, 307, 319, 320, 350, 353, 407, 419, 420, 450, 453 *Floor plans are for general reference only and are not to scale.* 