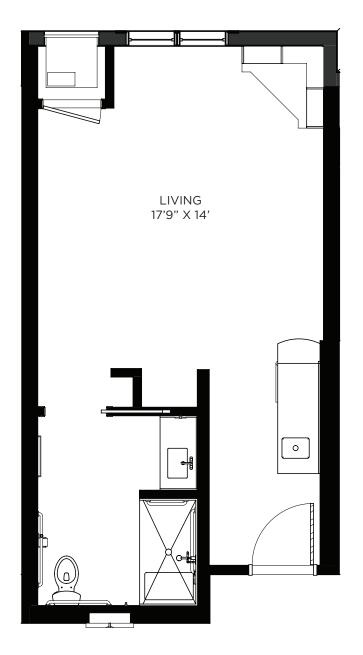

# Studio - Memory Care - 345 sq ft

Residency numbers: 16, 19





# Studio - Memory Care - 346 sq ft

Residency number: 30





# Studio - Memory Care - 355 sq ft

Residency number: 1





### Studio - Memory Care - 355 sq ft

Residency numbers: 17, 18 Floor plans are for general reference only and are not to scale.





# **Studio - Memory Care - 367-379 sq ft** Residency numbers: 2, 3, 5, 6, 8, 9, 12, 14, 20, 21, 25, 26, 27, 28





# Studio - Memory Care - 372 sq ft

Residency numbers: 22, 23





### Studio - Memory Care - 378 sq ft

Residency number: 15





### Studio - Memory Care - 378 sq ft

Residency number: 29





### Studio - Memory Care - 397 sq ft

Residency number: 7





### Studio - Memory Care - 397 sq ft

Residency numbers: 13, 24





### Studio - Memory Care - 401 sq ft

Residency number: 4





### Studio - Memory Care - 461 sq ft

Residency number: 10





### One Bedroom - Memory Care - 697 sq ft

Residency number: 11





#### Studio - 397-412 sq ft

Residency numbers: 327, 330, 337A, 340, 433, 434, 435, 440





### Studio - 400 sq ft

Residency numbers: 223, 323





### Studio - 416 sq ft

Residency number: 201





### Studio - 445-455 sq ft

Residency number: 248





### Studio / Balcony - 397-412 sq ft

Residency numbers: 316, 326





### Studio / Balcony - 438 sq ft

Residency numbers: 341, 441





#### One Bedroom - 656 sq ft

Residency numbers: 345, 347, 445, 447





#### **One Bedroom - 680-699 sq ft** Residency numbers: 107, 206,