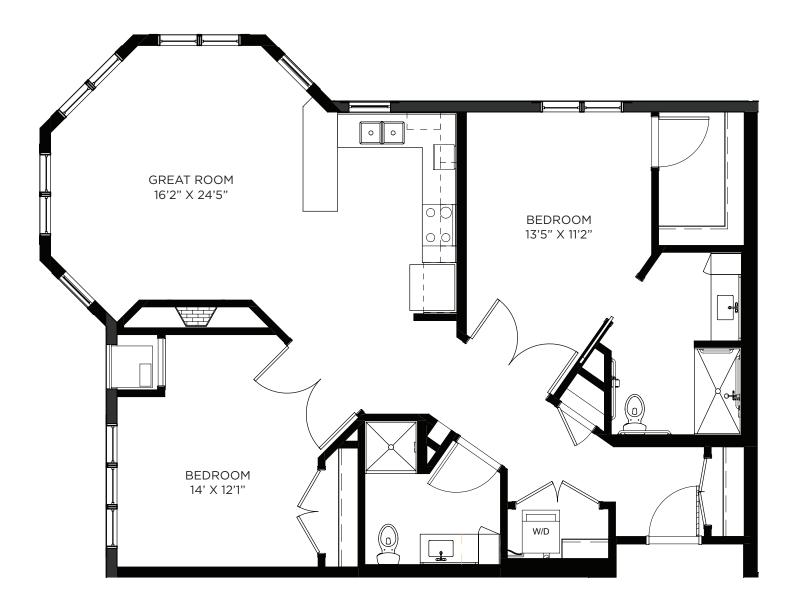

- 1056 sq ft

Residency numbers: 321, 421





## One Bedroom / Den - 1243 sq ft

Residency number: 217





# One Bedroom / Den / Patio - 817 sq ft

Residency number: 110





## One Bedroom / Den / Balcony - 830 sq ft

Residency numbers: 210, 310, 410





## One Bedroom / Den / Balcony - 852 sq ft

Residency numbers: 214, 314





# One Bedroom / Den / Balcony - 857 sq ft

Residency numbers: 305, 405





## One Bedroom / Den / Balcony - 857 sq ft

Residency number: 328





## One Bedroom / Den / Balcony - 975 sq ft

Residency number: 402





#### One Bedroom / Den / Balcony - 984 sq ft

Residency number: 302





#### Two Bedroom - 1007 sq ft

Residency number: 408





#### Two Bedroom - 1041 sq ft

Residency number: 409





#### Two Bedroom - 1063 sq ft

Residency number: 451





#### Two Bedroom Signature - 1153 sq ft

Residency number: 252





## Two Bedroom / Patio - 1071 sq ft

Residency number: 109





## Two Bedroom / Balcony - 1028 sq ft

Residency numbers: 322, 422





## Two Bedroom / Balcony - 1029 sq ft

Residency number: 222A





#### Two Bedroom / Balcony - 1046 sq ft

Residency numbers: 301, 401





#### Two Bedroom / Balcony - 1063 sq ft

Residency numbers: 251, 351





## Two Bedroom / Balcony - 1065 sq ft

Residency numbers: 215, 315





## Two Bedroom / Balcony - 1066 sq ft

Residency number: 108, 208, 308





#### Two Bedroom / Balcony - 1069 sq ft

Residency numbers: 212, 312





## Two Bedroom / Balcony - 1069 sq ft

Residency numbers: 343, 443





## Two Bedroom / Balcony - 1071 sq ft

Residency number: 209, 309





## Two Bedroom