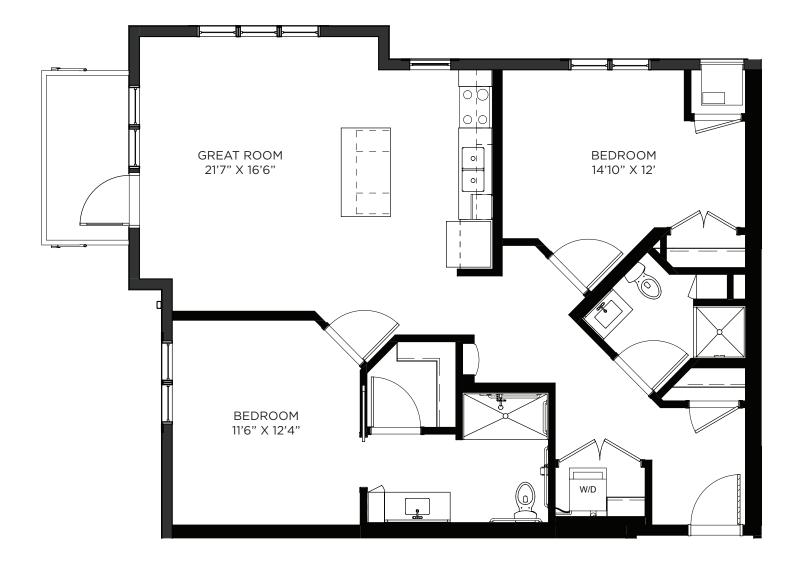

# One Bedroom / Balcony - 675 sq ft

Residency numbers: 213, 313

**One Bedroom / Balcony - 680 - 699 sq ft** Residency numbers: 207, 253, 307, 319, 320, 350, 353, 407, 419, 420, 450, 453 *Floor plans are for general reference only and are not to scale.* 