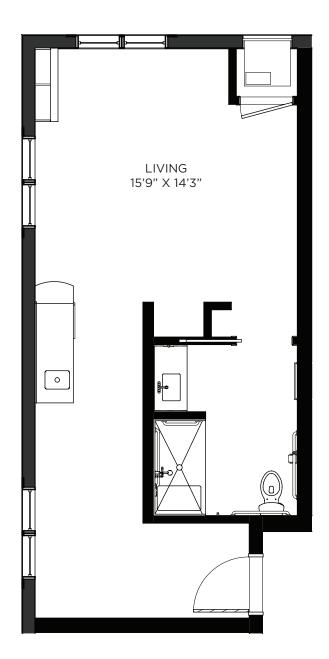

sq ft

Residency numbers: 16, 19





# Studio - Memory Care - 346 sq ft

Residency number: 30





# Studio - Memory Care - 355 sq ft

Residency number: 1





### Studio - Memory Care - 355 sq ft

Residency numbers: 17, 18 Floor plans are for general reference only and are not to scale.





# **Studio - Memory Care - 367-379 sq ft** Residency numbers: 2, 3, 5, 6, 8, 9, 12, 14, 20, 21, 25, 26, 27, 28





# Studio - Memory Care - 372 sq ft

Residency numbers: 22, 23





### Studio - Memory Care - 378 sq ft

Residency number: 15





### Studio - Memory Care - 378 sq ft

Residency number: 29





### Studio - Memory Care - 397 sq ft

Residency number: 7





### Studio - Memory Care - 397 sq ft

Residency numbers: 13, 24





### Studio - Memory Care - 401 sq ft

Residency number: 4





### Studio - Memory Care - 461 sq ft

Residency number: 10





### One Bedroom - Memory Care - 697 sq ft

Residency number: 11





#### Studio - 397-412 sq ft

Residency numbers: 327, 330, 337A, 340, 433, 434, 435, 440





### Studio - 400 sq ft

Residency numbers: 223, 323





### Studio - 416 sq ft

Residency number: 201





### Studio - 445-455 sq ft

Residency number: 248





### Studio / Balcony - 397-412 sq ft

Residency numbers: 316, 326





### Studio / Balcony - 438 sq ft

Residency numbers: 341, 441





#### One Bedroom - 656 sq ft

Residency numbers: 345, 347, 445, 447





#### **One Bedroom - 680-699 sq ft** Residency numbers: 107, 206, 219, 254, 306, 336, 354, 406, 418, 454 *Floor plans are for general reference only and are not to scale.*





#### One Bedroom - 68