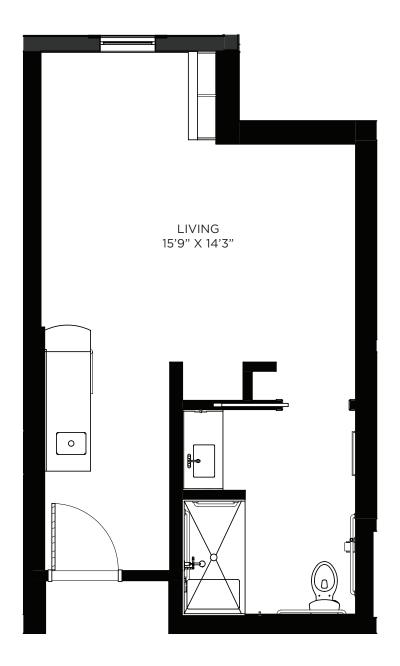

### Studio - Memory Care - 397 sq ft

Residency number: 7

### Studio - Memory Care - 397 sq ft

Residency numbers: 13, 24