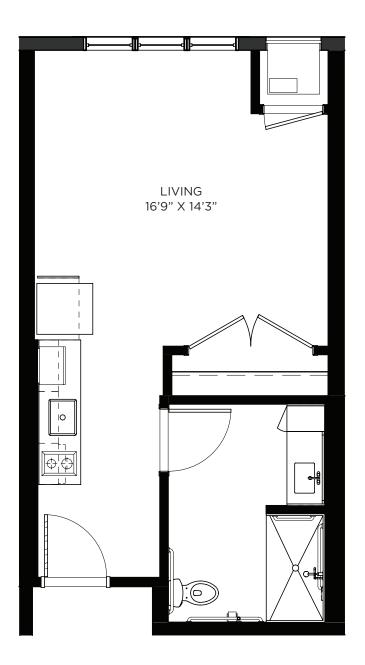

ft

Residency number: 1





### Studio - Memory Care - 355 sq ft

Residency numbers: 17, 18 Floor plans are for general reference only and are not to scale.





# **Studio - Memory Care - 367-379 sq ft** Residency numbers: 2, 3, 5, 6, 8, 9, 12, 14, 20, 21, 25, 26, 27, 28





# Studio - Memory Care - 372 sq ft

Residency numbers: 22, 23





### Studio - Memory Care - 378 sq ft

Residency number: 15





### Studio - Memory Care - 378 sq ft

Residency number: 29





### Studio - Memory Care - 397 sq ft

Residency number: 7





### Studio - Memory Care - 397 sq ft

Residency numbers: 13, 24





### Studio - Memory Care - 401 sq ft

Residency number: 4





### Studio - Memory Care - 461 sq ft

Residency number: 10





### One Bedroom - Memory Care - 697 sq ft

Residency number: 11





#### Studio - 397-412 sq ft

Residency numbers: 327, 330, 337A, 340, 433, 434, 435, 440





### Studio - 400 sq ft

Residency numbers: 223, 323





### Studio - 416 sq ft

Residency number: 201





### Studio - 445-455 sq ft

Residency number: 248





### Studio / Balcony - 397-412 sq ft

Residency numbers: 316, 326





### Studio / Balcony - 438 sq ft

Residency numbers: 341, 441





#### One Bedroom - 656 sq ft

Residency numbers: 345, 347, 445, 447





#### **One Bedroom - 680-699 sq ft** Residency numbers: 107, 206, 219, 254, 306, 336, 354, 406, 418, 454 *Floor plans are for general reference only and are not to scale.*





#### One Bedroom - 688 sq ft

Residency numbers: 281, 318





### One Bedroom - 717 sq ft

Residency number: 411





### One Bedroom - 725 sq ft

Reside