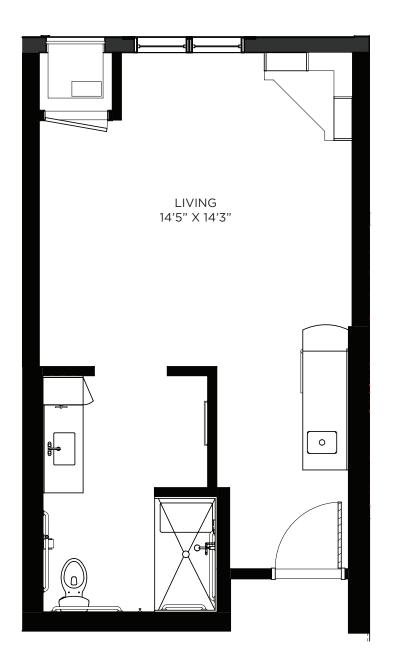

# Studio - Memory Care - 345 sq ft

Residency numbers: 16, 19





# Studio - Memory Care - 346 sq ft

Residency number: 30





# Studio - Memory Care - 355 sq ft

Residency number: 1





### Studio - Memory Care - 355 sq ft

Residency numbers: 17, 18 Floor plans are for general reference only and are not to scale.





# **Studio - Memory Care - 367-379 sq ft** Residency numbers: 2, 3, 5, 6, 8, 9, 12, 14, 20, 21, 25, 26, 27, 28





# Studio - Memory Care - 372 sq ft

Residency numbers: 22, 23





### Studio - Memory Care - 378 sq ft

Residency number: 15





### Studio - Memory Care - 378 sq ft

Residency number: 29





### Studio - Memory Care - 397 sq ft

Residency number: 7





### Studio - Memory Care - 397 sq ft

Residency numbers: 13, 24





### Studio - Memory Care - 401 sq ft

Residency number: 4





### Studio - Memory Care - 461 sq ft

Residency number: 10





### One Bedroom - Memory Care - 697 sq ft

Residency number: 11





#### Studio - 397-412 sq ft

Residency numbers: 327, 330, 337A, 340, 433, 434, 435, 440





### Studio - 400 sq ft

Residency numbers: 223, 323





### Studio - 416 sq ft

Residency number: 201





### Studio - 445-455 sq ft

Residency number: 248





### Studio / Balcony - 397-412 sq ft

Residency numbers: 316, 326





### Studio / Ba