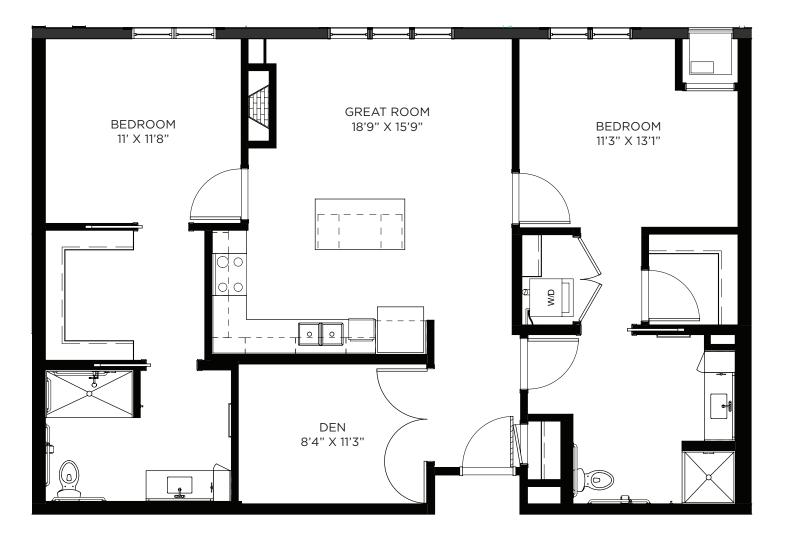

#### Two Bedroom / Balcony - 1063 sq ft

Residency numbers: 251, 351





## Two Bedroom / Balcony - 1065 sq ft

Residency numbers: 215, 315





## Two Bedroom / Balcony - 1066 sq ft

Residency number: 108, 208, 308





#### Two Bedroom / Balcony - 1069 sq ft

Residency numbers: 212, 312





## Two Bedroom / Balcony - 1069 sq ft

Residency numbers: 343, 443





## Two Bedroom / Balcony - 1071 sq ft

Residency number: 209, 309





## Two Bedroom / Balcony - 1097 sq ft

Residency numbers: 342, 442





#### Two Bedroom / Balcony - 1099 sq ft

Residency number: 412





#### Two Bedroom / Balcony - 1107 sq ft

Residency number: 436





## Two Bedroom Signature / Balcony - 1153 sq ft

Residency numbers: 352, 452





#### Two Bedroom / Den - 1168 sq ft

Residency numbers: 303, 403





#### Two Bedroom / Den - 1175 sq ft

Residency number: 404





## Two Bedroom / Den - 1225 sq ft

Residency numbers: 204, 304





## Two Bedroom / Den / Balcony - 1234 sq ft

Residency number: 329