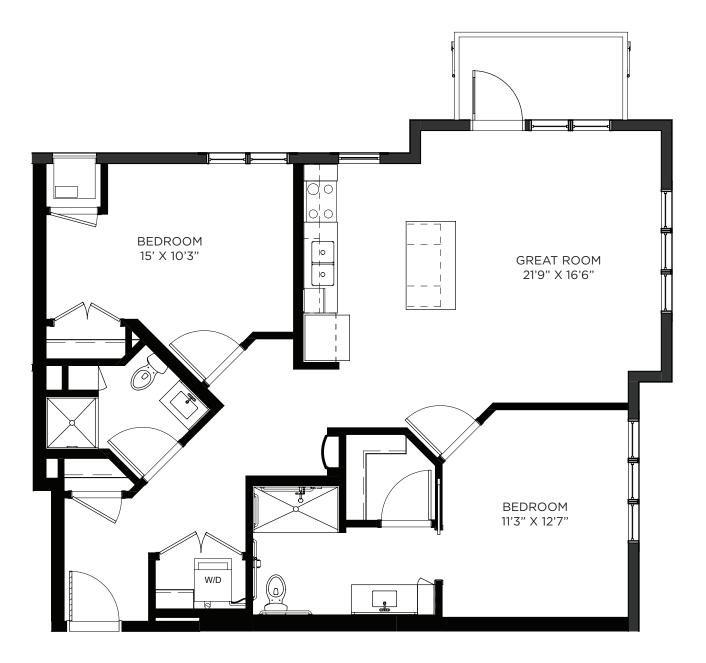

#### **One Bedroom - 680-699 sq ft** Residency numbers: 107, 206, 219, 254, 306, 336, 354, 406, 418, 454 *Floor plans are for general reference only and are not to scale.*