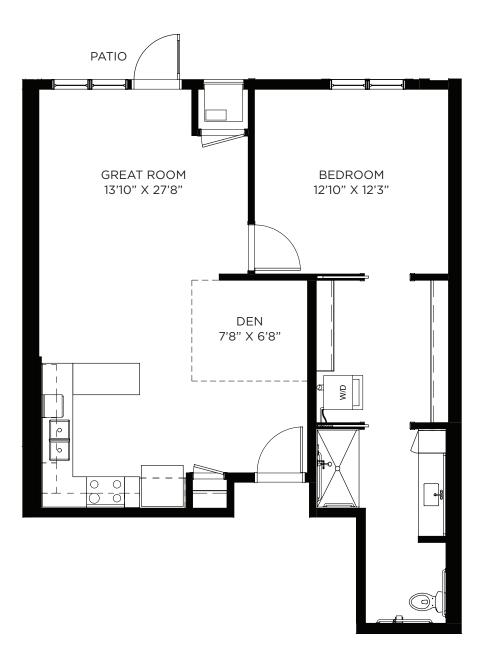

ft

Residency numbers: 211, 311





### One Bedroom / Balcony - 728 sq ft

Residency numbers: 438, 439





### One Bedroom / Balcony - 847 sq ft

Residency number: 250





# One Bedroom / Den - 823 sq ft

Residency number: 324





### One Bedroom / Den - 836 sq ft

Residency number: 325





## One Bedroom / Den - 842 sq ft

Residency numbers: 349, 449





## One Bedroom / Den - 843 sq ft

Residency number: 317





## One Bedroom / Den - 854 sq ft

Residency number: 334





#### One Bedroom / Den - 857 sq ft

Residency number: 205





#### One Bedroom / Den- 880 sq ft

Residency number: 417





## One Bedroom / Den - 984 sq ft

Residency number: 202





## One Bedroom / Den - 1056 sq ft

Residency numbers: 321, 421





## One Bedroom / Den - 1243 sq ft

Residency number: 217





# One Bedroom / Den / Patio - 817 sq ft

Residency number: 110





## One Bedroom / Den / Balcony - 830 sq ft

Residency numbers: 210, 310, 410





## One Bedroom / Den / Balcony - 852 sq ft

Residency numbers: 214, 314





# One Bedroom / Den / Balcony - 857 sq ft

Residency numbers: 305, 405





## One Bedroom / Den / Balcony - 857 sq ft

Residency number: 328





## One Bedroom / Den / Balcony - 975 sq ft

Residency number: 402





#### One Bedroom / Den / Balcony - 984 sq ft

Residency number: 302





#### Two Bedroom - 1007 sq ft

Residency number: 408





#### Two Bedroom - 1041 sq ft

Residency number: 409





#### Two Bedroom - 1063 sq ft

Residency number: 451





#### Two Bedroom Signature - 1153 sq ft

Residency number: 252





## Two Bedroom / Patio - 1071 sq ft

R