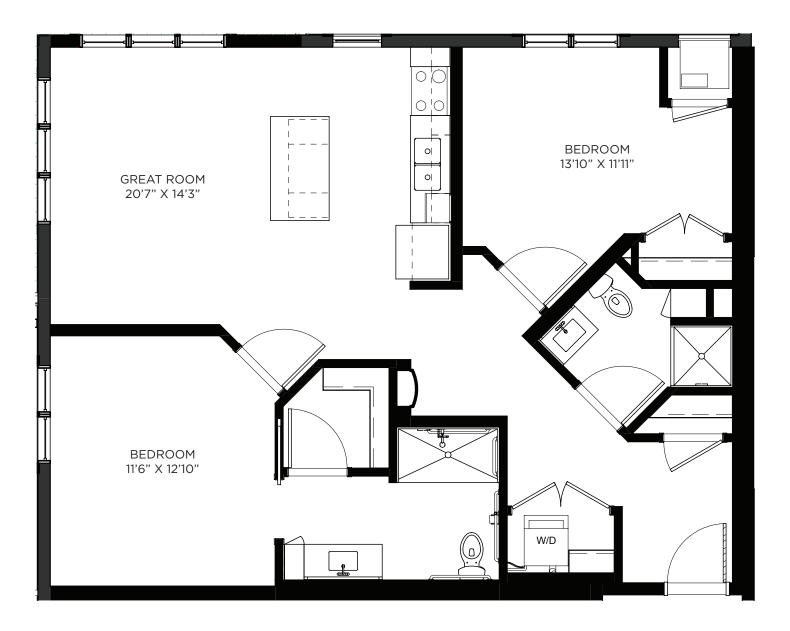

ft

Residency number: 205





#### One Bedroom / Den- 880 sq ft

Residency number: 417





## One Bedroom / Den - 984 sq ft

Residency number: 202





## One Bedroom / Den - 1056 sq ft

Residency numbers: 321, 421





## One Bedroom / Den - 1243 sq ft

Residency number: 217





# One Bedroom / Den / Patio - 817 sq ft

Residency number: 110





## One Bedroom / Den / Balcony - 830 sq ft

Residency numbers: 210, 310, 410





## One Bedroom / Den / Balcony - 852 sq ft

Residency numbers: 214, 314





# One Bedroom / Den / Balcony - 857 sq ft

Residency numbers: 305, 405





## One Bedroom / Den / Balcony - 857 sq ft

Residency number: 328





## One Bedroom / Den / Balcony - 975 sq ft

Residency number: 402





#### One Bedroom / Den / Balcony - 984 sq ft

Residency number: 302





#### Two Bedroom - 1007 sq ft

Residency number: 408





#### Two Bedroom - 1041 sq ft

Residency number: 409





#### Two Bedroom - 1063 sq ft

Residency number: 451





#### Two Bedroom Signature - 1153 sq ft

Residency number: 252





## Two Bedroom / Patio - 1071 sq ft

Residency number: 109





## Two Bedroom / Balcony - 1028 sq ft

Residency numbers: 322, 422





## Two Bedroom / Balcony - 1029 sq ft

Residency number: 222A





#### Two Bedroom / Balcony - 1046 sq ft

Residency numbers: 301, 401





#### Two Bedroom / Balcony - 1063 sq ft

Residency numbers: 251, 351





## Two Bedroom / Balcony - 1065 sq ft

Residency numbers: 215, 315





## Two Bedroom / Balcony - 1066 sq ft

Residency number: 108, 208, 308





#### Two Bedroom / Balcony - 1069 sq ft

Residency number