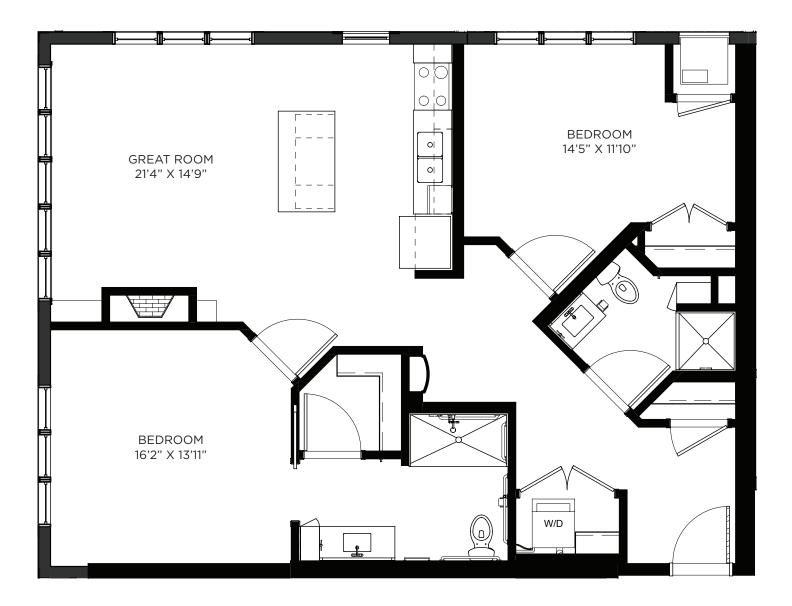

sq ft

Residency number: 417





## One Bedroom / Den - 984 sq ft

Residency number: 202





## One Bedroom / Den - 1056 sq ft

Residency numbers: 321, 421





## One Bedroom / Den - 1243 sq ft

Residency number: 217





# One Bedroom / Den / Patio - 817 sq ft

Residency number: 110





## One Bedroom / Den / Balcony - 830 sq ft

Residency numbers: 210, 310, 410





## One Bedroom / Den / Balcony - 852 sq ft

Residency numbers: 214, 314





# One Bedroom / Den / Balcony - 857 sq ft

Residency numbers: 305, 405





## One Bedroom / Den / Balcony - 857 sq ft

Residency number: 328





## One Bedroom / Den / Balcony - 975 sq ft

Residency number: 402





#### One Bedroom / Den / Balcony - 984 sq ft

Residency number: 302





#### Two Bedroom - 1007 sq ft

Residency number: 408





#### Two Bedroom - 1041 sq ft

Residency number: 409





#### Two Bedroom - 1063 sq ft

Residency number: 451





#### Two Bedroom Signature - 1153 sq ft

Residency number: 252





## Two Bedroom / Patio - 1071 sq ft

Residency number: 109





## Two Bedroom / Balcony - 1028 sq ft

Residency numbers: 322, 422





## Two Bedroom / Balcony - 1029 sq ft

Residency number: 222A





#### Two Bedroom / Balcony - 1046 sq ft

Residency numbers: 301, 401





#### Two Bedroom / Balcony - 1063 sq ft

Residency numbers: 251, 351





## Two Bedroom / Balcony - 1065 sq ft

Residency numbers: 215, 315





## Two Bedroom / Balcony - 1066 sq ft

Residency number: 108, 208, 308





#### Two Bedroom / Balcony - 1069 sq ft

Residency numbers: 212, 312





## Two Bedroom / Balcony - 1069 sq ft

Re