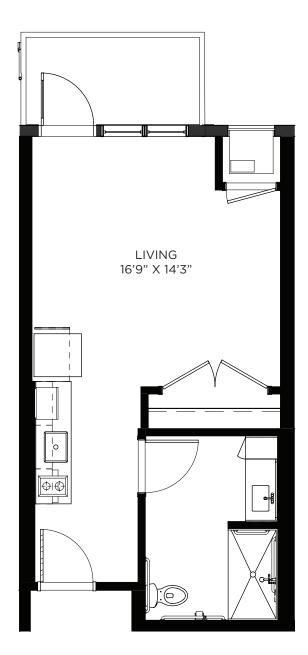

### Studio - Memory Care - 378 sq ft

Residency number: 15

### Studio - Memory Care - 378 sq ft

Residency number: 29