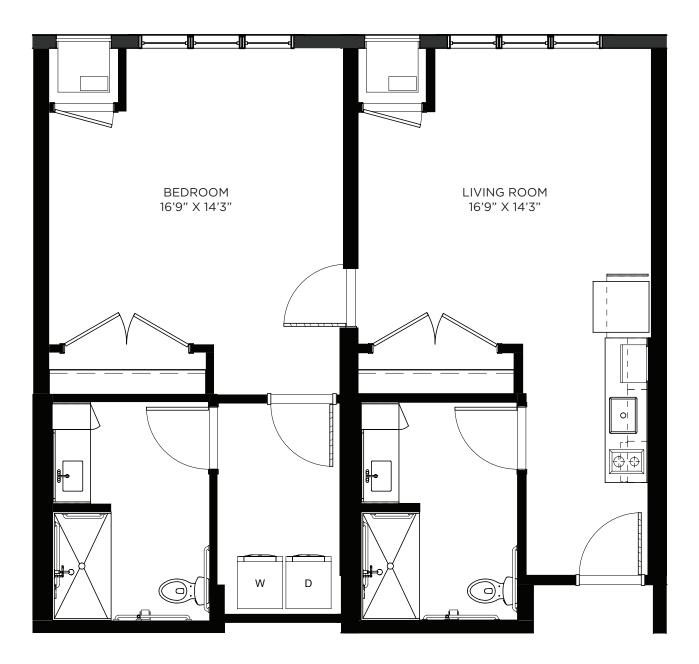

# One Bedroom / Balcony - 675 sq ft

Residency numbers: 213, 313

**One Bedroom / Balcony - 680 - 699 sq ft** Residency numbers: 207, 253, 307, 319, 320, 350, 353, 407, 419, 420, 450, 453 *Floor plans are for general reference only and are not to scale.* 