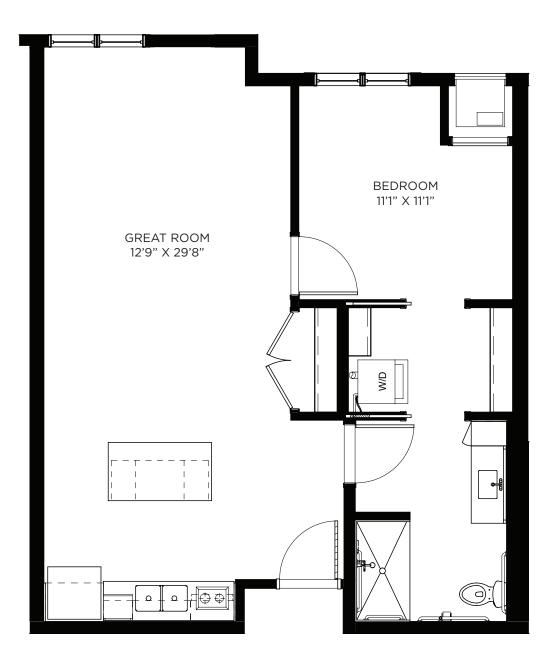

Residency number: 10





### One Bedroom - Memory Care - 697 sq ft

Residency number: 11





#### Studio - 397-412 sq ft

Residency numbers: 327, 330, 337A, 340, 433, 434, 435, 440





### Studio - 400 sq ft

Residency numbers: 223, 323





### Studio - 416 sq ft

Residency number: 201





### Studio - 445-455 sq ft

Residency number: 248





### Studio / Balcony - 397-412 sq ft

Residency numbers: 316, 326





### Studio / Balcony - 438 sq ft

Residency numbers: 341, 441





#### One Bedroom - 656 sq ft

Residency numbers: 345, 347, 445, 447





#### **One Bedroom - 680-699 sq ft** Residency numbers: 107, 206, 219, 254, 306, 336, 354, 406, 418, 454 *Floor plans are for general reference only and are not to scale.*





#### One Bedroom - 688 sq ft

Residency numbers: 281, 318





### One Bedroom - 717 sq ft

Residency number: 411





### One Bedroom - 725 sq ft

Residency numbers: 348, 448





### One Bedroom - 725 sq ft

Residency number: 423A





### One Bedroom - 728 sq ft

Residency numbers: 338, 339





### One Bedroom - 820 sq ft

Residency numbers: 331, 333





# One Bedroom / Balcony - 675 sq ft

Residency numbers: 213, 313





**One Bedroom / Balcony - 680 - 699 sq ft** Residency numbers: 207, 253, 307, 319, 320, 350, 353, 407, 419, 420, 450, 453 *Floor plans are for general reference only and are not to scale.* 





# One Bedroom / Balcony - 682 sq ft

Residency numbers: 344, 346, 444, 446





# One Bedroom / Balcony - 696 sq ft

Residency number: 220





# One Bedroom / Balcony - 717 sq ft

Residency numbers: 211, 311





### One Bedroom / Ba