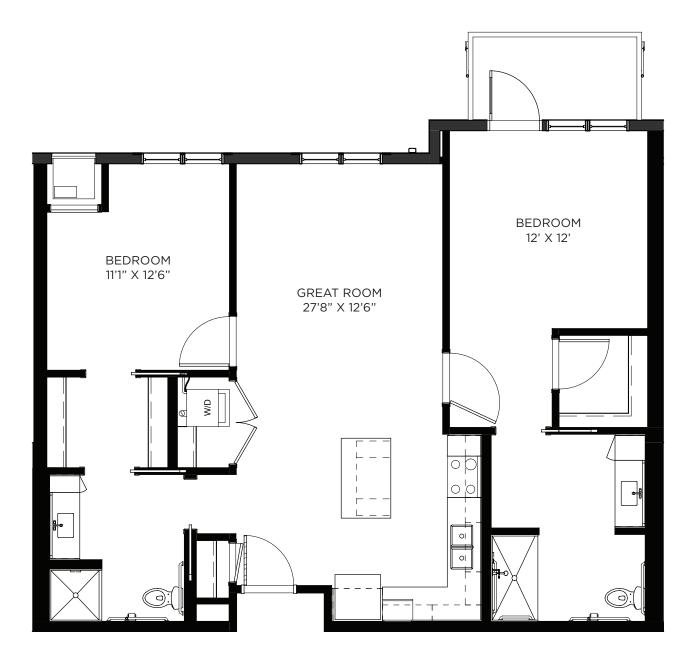

room / Den / Balcony - 984 sq ft

Residency number: 302





#### Two Bedroom - 1007 sq ft

Residency number: 408





#### Two Bedroom - 1041 sq ft

Residency number: 409





#### Two Bedroom - 1063 sq ft

Residency number: 451





#### Two Bedroom Signature - 1153 sq ft

Residency number: 252





## Two Bedroom / Patio - 1071 sq ft

Residency number: 109





## Two Bedroom / Balcony - 1028 sq ft

Residency numbers: 322, 422





## Two Bedroom / Balcony - 1029 sq ft

Residency number: 222A





#### Two Bedroom / Balcony - 1046 sq ft

Residency numbers: 301, 401





#### Two Bedroom / Balcony - 1063 sq ft

Residency numbers: 251, 351





## Two Bedroom / Balcony - 1065 sq ft

Residency numbers: 215, 315





## Two Bedroom / Balcony - 1066 sq ft

Residency number: 108, 208, 308





#### Two Bedroom / Balcony - 1069 sq ft

Residency numbers: 212, 312





## Two Bedroom / Balcony - 1069 sq ft

Residency numbers: 343, 443





## Two Bedroom / Balcony - 1071 sq ft

Residency number: 209, 309





## Two Bedroom / Balcony - 1097 sq ft

Residency numbers: 342, 442





#### Two Bedroom / Balcony - 1099 sq ft

Residency number: 412





#### Two Bedroom / Balcony - 1107 sq ft

Residency number: 436





## Two Bedroom Signature / Balcony - 1153 sq ft

Residency numbers: 352, 452





#### Two Bedroom / Den - 1168 sq ft

Residency numbers: 303, 403





#### Two Bedroom / Den - 1175 sq ft

Residency number: 404





## Two Bedroom / Den - 1225 sq ft

Residency numbers: 204, 304





## Two Bedroom / Den / Balcony - 1234 sq ft

Residency number: 329