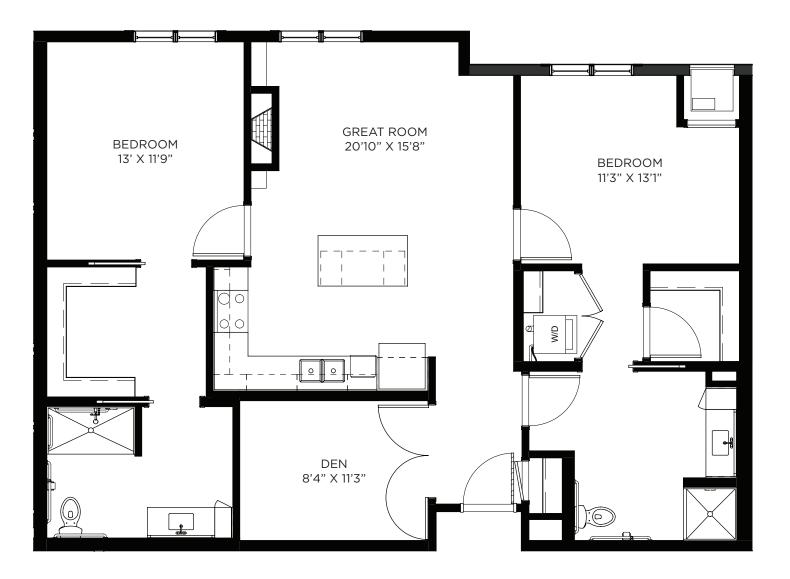

51, 351





## Two Bedroom / Balcony - 1065 sq ft

Residency numbers: 215, 315





## Two Bedroom / Balcony - 1066 sq ft

Residency number: 108, 208, 308





#### Two Bedroom / Balcony - 1069 sq ft

Residency numbers: 212, 312





## Two Bedroom / Balcony - 1069 sq ft

Residency numbers: 343, 443





## Two Bedroom / Balcony - 1071 sq ft

Residency number: 209, 309





## Two Bedroom / Balcony - 1097 sq ft

Residency numbers: 342, 442





#### Two Bedroom / Balcony - 1099 sq ft

Residency number: 412





#### Two Bedroom / Balcony - 1107 sq ft

Residency number: 436





## Two Bedroom Signature / Balcony - 1153 sq ft

Residency numbers: 352, 452





#### Two Bedroom / Den - 1168 sq ft

Residency numbers: 303, 403





#### Two Bedroom / Den - 1175 sq ft

Residency number: 404





## Two Bedroom / Den - 1225 sq ft

Residency numbers: 204, 304





## Two Bedroom / Den / Balcony - 1234 sq ft

Residency number: 329