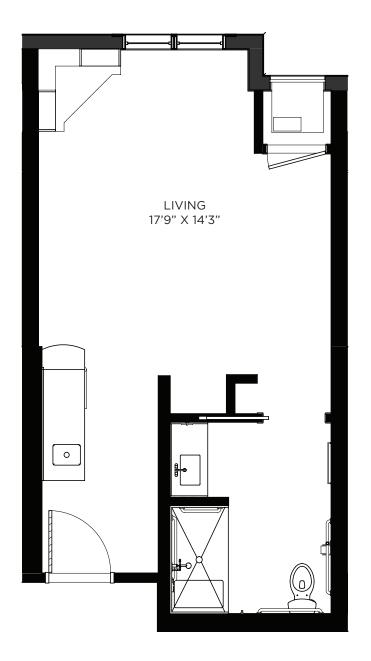

# Studio - Memory Care - 345 sq ft

Residency numbers: 16, 19





# Studio - Memory Care - 346 sq ft

Residency number: 30





# Studio - Memory Care - 355 sq ft

Residency number: 1





### Studio - Memory Care - 355 sq ft

Residency numbers: 17, 18 Floor plans are for general reference only and are not to scale.





# **Studio - Memory Care - 367-379 sq ft** Residency numbers: 2, 3, 5, 6, 8, 9, 12, 14, 20, 21, 25, 26, 27, 28





# Studio - Memory Care - 372 sq ft

Residency numbers: 22, 23





### Studio - Memory Care - 378 sq ft

Residency number: 15





### Studio - Memory Care - 378 sq ft

Residency number: 29





### Studio - Memory Care - 397 sq ft

Residency number: 7





### Studio - Memory Care - 397 sq ft

Residency numbers: 13, 24





### Studio - Memory Care - 401 sq ft

Residency number: 4





### Studio - Memory Care - 461 sq ft

Residency number: 10





### One Bedroom - Memory Care - 697 sq ft

Residency number: 11





#### Studio - 397-412 sq ft

Residency numbers: 327, 330, 337A, 340, 433, 434, 435, 440





### Studio - 400 sq ft

Residency numbers: 223, 323





### Studio - 416 sq ft

Residency number: 201





### Studio - 445-455 sq ft

Residency number: 248





### Studio / Balcony - 397-412 sq ft

Residency numbers: 316, 326





### Studio / Balcony - 438 sq ft

Residency numbers: 341, 441





#### One Bedroom - 656 sq ft

Residency numbers: 345, 347, 445, 447





#### **One Bedroom - 680-699 sq ft** Residency numbers: 107, 206, 219, 254, 306, 336, 354, 406, 418, 454 *Floor plans are for general r