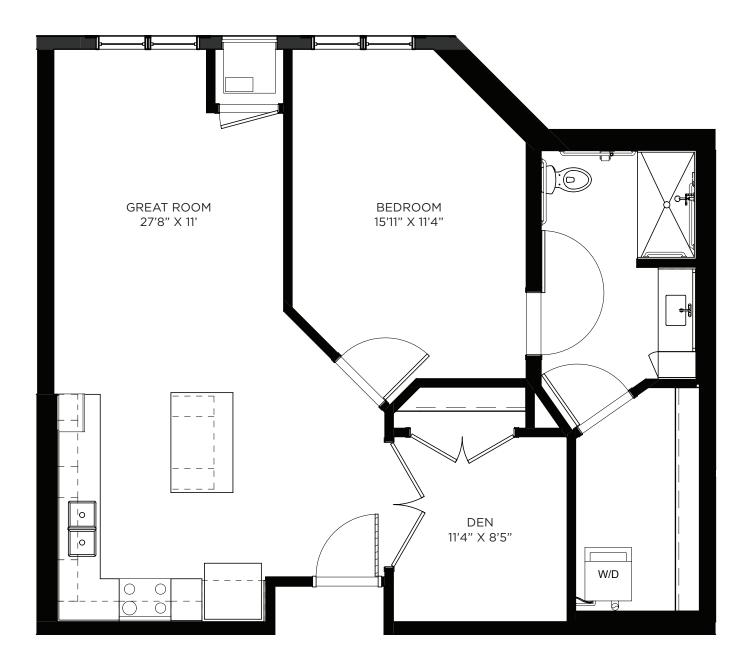

### One Bedroom - 725 sq ft

Residency numbers: 348, 448

### One Bedroom - 728 sq ft

Residency numbers: 338, 339