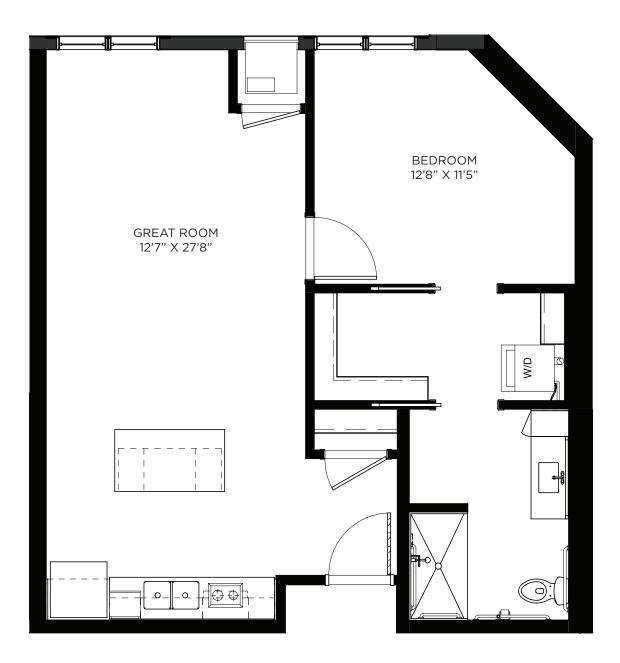

- 697 sq ft

Residency number: 11





#### Studio - 397-412 sq ft

Residency numbers: 327, 330, 337A, 340, 433, 434, 435, 440





### Studio - 400 sq ft

Residency numbers: 223, 323





### Studio - 416 sq ft

Residency number: 201





### Studio - 445-455 sq ft

Residency number: 248





### Studio / Balcony - 397-412 sq ft

Residency numbers: 316, 326





### Studio / Balcony - 438 sq ft

Residency numbers: 341, 441





#### One Bedroom - 656 sq ft

Residency numbers: 345, 347, 445, 447





#### **One Bedroom - 680-699 sq ft** Residency numbers: 107, 206, 219, 254, 306, 336, 354, 406, 418, 454 *Floor plans are for general reference only and are not to scale.*





#### One Bedroom - 688 sq ft

Residency numbers: 281, 318





### One Bedroom - 717 sq ft

Residency number: 411





### One Bedroom - 725 sq ft

Residency numbers: 348, 448





### One Bedroom - 725 sq ft

Residency number: 423A





### One Bedroom - 728 sq ft

Residency numbers: 338, 339





### One Bedroom - 820 sq ft

Residency numbers: 331, 333





# One Bedroom / Balcony - 675 sq ft

Residency numbers: 213, 313





**One Bedroom / Balcony - 680 - 699 sq ft** Residency numbers: 207, 253, 307, 319, 320, 350, 353, 407, 419, 420, 450, 453 *Floor plans are for general reference only and are not to scale.* 





# One Bedroom / Balcony - 682 sq ft

Residency numbers: 344, 346, 444, 446





# One Bedroom / Balcony - 696 sq ft

Residency number: 220





# One Bedroom / Balcony - 717 sq ft

Residency numbers: 211, 311





### One Bedroom / Balcony - 728 sq ft

Residency numbers: 438, 439





###