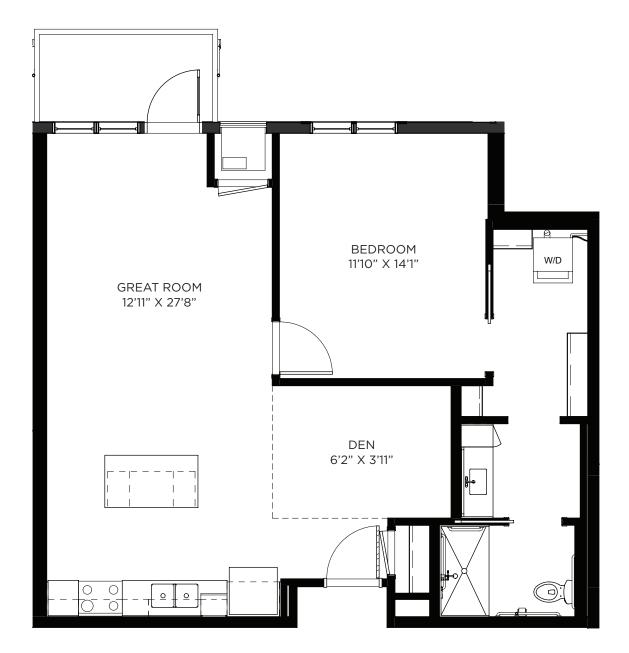

#### **One Bedroom - 680-699 sq ft** Residency numbers: 107, 206, 219, 254, 306, 336, 354, 406, 418, 454 *Floor plans are for general reference only and are not to scale.*