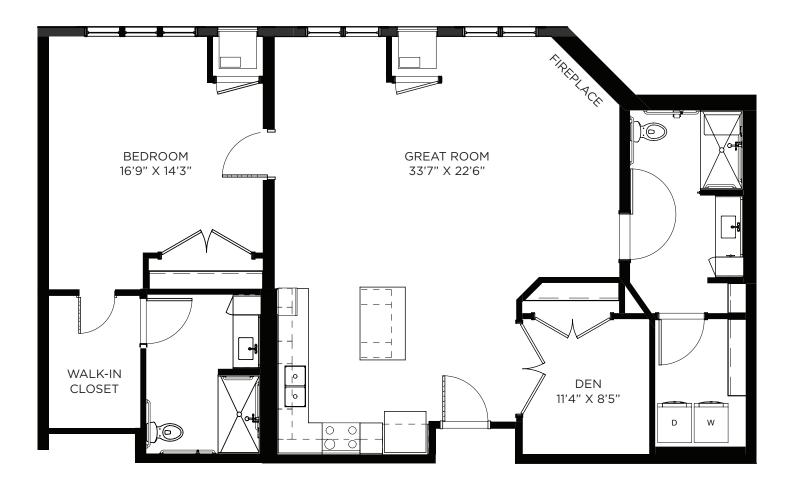

Residency number: 220





# One Bedroom / Balcony - 717 sq ft

Residency numbers: 211, 311





### One Bedroom / Balcony - 728 sq ft

Residency numbers: 438, 439





### One Bedroom / Balcony - 847 sq ft

Residency number: 250





# One Bedroom / Den - 823 sq ft

Residency number: 324





### One Bedroom / Den - 836 sq ft

Residency number: 325





## One Bedroom / Den - 842 sq ft

Residency numbers: 349, 449





## One Bedroom / Den - 843 sq ft

Residency number: 317





## One Bedroom / Den - 854 sq ft

Residency number: 334





#### One Bedroom / Den - 857 sq ft

Residency number: 205





#### One Bedroom / Den- 880 sq ft

Residency number: 417





## One Bedroom / Den - 984 sq ft

Residency number: 202





## One Bedroom / Den - 1056 sq ft

Residency numbers: 321, 421





## One Bedroom / Den - 1243 sq ft

Residency number: 217





# One Bedroom / Den / Patio - 817 sq ft

Residency number: 110





## One Bedroom / Den / Balcony - 830 sq ft

Residency numbers: 210, 310, 410





## One Bedroom / Den / Balcony - 852 sq ft

Residency numbers: 214, 314





# One Bedroom / Den / Balcony - 857 sq ft

Residency numbers: 305, 405





## One Bedroom / Den / Balcony - 857 sq ft

Residency number: 328





## One Bedroom / Den / Balcony - 975 sq ft

Residency number: 402





#### One Bedroom / Den / Balcony - 984 sq ft

Residency number: 302





#### Two Bedroom - 1007 sq ft

Residency number: 408





#### Two Bedroom - 1041 sq ft

Residency number: 409





#### Two Bedroom - 1063 sq ft

Residency number: 451





#### Two Bedroom Signature - 1153 sq ft

Res