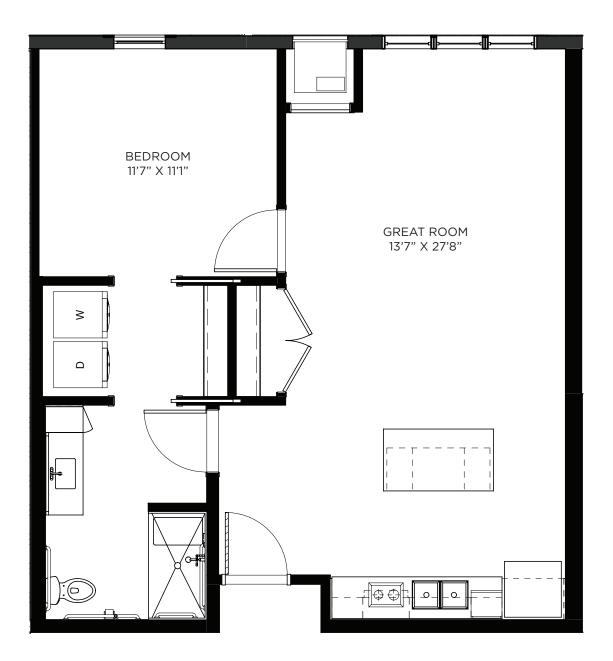

#### **One Bedroom - 680-699 sq ft** Residency numbers: 107, 206, 219, 254, 306, 336, 354, 406, 418, 454 *Floor plans are for general reference only and are not to scale.*