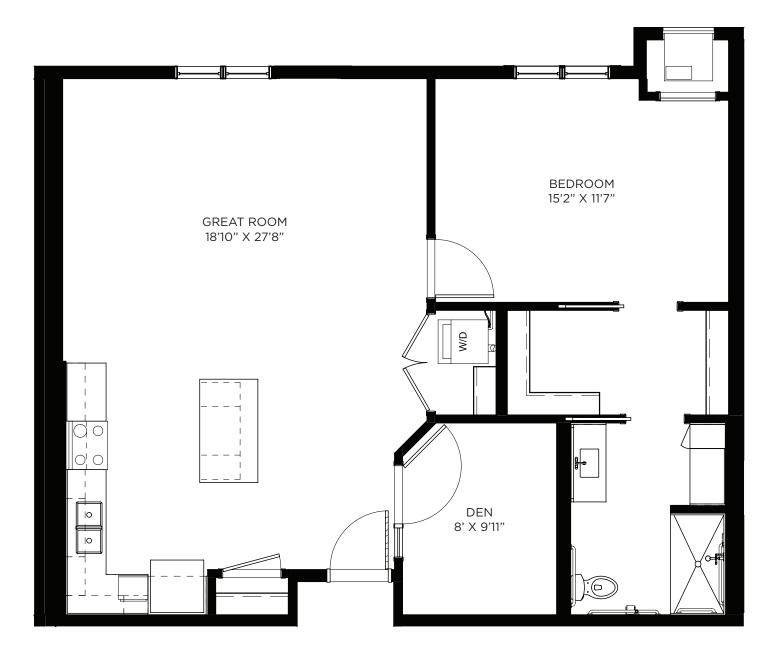

scale.* 





# One Bedroom / Balcony - 682 sq ft

Residency numbers: 344, 346, 444, 446





# One Bedroom / Balcony - 696 sq ft

Residency number: 220





# One Bedroom / Balcony - 717 sq ft

Residency numbers: 211, 311





### One Bedroom / Balcony - 728 sq ft

Residency numbers: 438, 439





### One Bedroom / Balcony - 847 sq ft

Residency number: 250





# One Bedroom / Den - 823 sq ft

Residency number: 324





### One Bedroom / Den - 836 sq ft

Residency number: 325





## One Bedroom / Den - 842 sq ft

Residency numbers: 349, 449





## One Bedroom / Den - 843 sq ft

Residency number: 317





## One Bedroom / Den - 854 sq ft

Residency number: 334





#### One Bedroom / Den - 857 sq ft

Residency number: 205





#### One Bedroom / Den- 880 sq ft

Residency number: 417





## One Bedroom / Den - 984 sq ft

Residency number: 202





## One Bedroom / Den - 1056 sq ft

Residency numbers: 321, 421





## One Bedroom / Den - 1243 sq ft

Residency number: 217





# One Bedroom / Den / Patio - 817 sq ft

Residency number: 110





## One Bedroom / Den / Balcony - 830 sq ft

Residency numbers: 210, 310, 410





## One Bedroom / Den / Balcony - 852 sq ft

Residency numbers: 214, 314





# One Bedroom / Den / Balcony - 857 sq ft

Residency numbers: 305, 405





## One Bedroom / Den / Balcony - 857 sq ft

Residency number: 328





## One Bedroom / Den / Balcony - 975 sq ft

Residency number: 402





#### One Bedroom / Den / Balcony - 984 sq ft

Residency number: 302





#### Two Bedroom - 1007 sq ft

Residency number: 408





#### Two Bedroom - 1041 sq ft