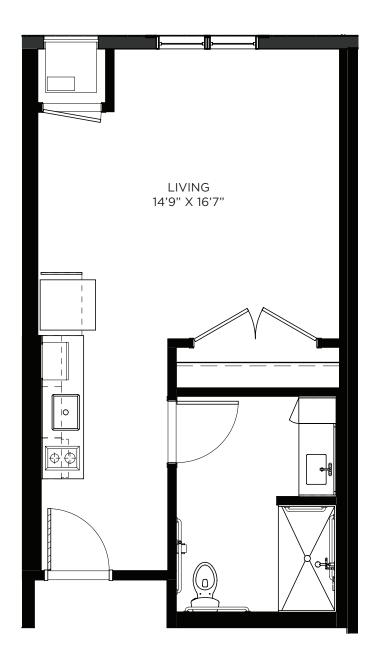

scale.





# **Studio - Memory Care - 367-379 sq ft** Residency numbers: 2, 3, 5, 6, 8, 9, 12, 14, 20, 21, 25, 26, 27, 28





# Studio - Memory Care - 372 sq ft

Residency numbers: 22, 23





### Studio - Memory Care - 378 sq ft

Residency number: 15





### Studio - Memory Care - 378 sq ft

Residency number: 29





### Studio - Memory Care - 397 sq ft

Residency number: 7





### Studio - Memory Care - 397 sq ft

Residency numbers: 13, 24





### Studio - Memory Care - 401 sq ft

Residency number: 4





### Studio - Memory Care - 461 sq ft

Residency number: 10





### One Bedroom - Memory Care - 697 sq ft

Residency number: 11





#### Studio - 397-412 sq ft

Residency numbers: 327, 330, 337A, 340, 433, 434, 435, 440





### Studio - 400 sq ft

Residency numbers: 223, 323





### Studio - 416 sq ft

Residency number: 201





### Studio - 445-455 sq ft

Residency number: 248





### Studio / Balcony - 397-412 sq ft

Residency numbers: 316, 326





### Studio / Balcony - 438 sq ft

Residency numbers: 341, 441





#### One Bedroom - 656 sq ft

Residency numbers: 345, 347, 445, 447





#### **One Bedroom - 680-699 sq ft** Residency numbers: 107, 206, 219, 254, 306, 336, 354, 406, 418, 454 *Floor plans are for general reference only and are not to scale.*





#### One Bedroom - 688 sq ft

Residency numbers: 281, 318





### One Bedroom - 717 sq ft

Residency number: 411





### One Bedroom - 725 sq ft

Residency numbers: 348, 448





### One Bedroom - 725 sq ft

Residency number: 423A





### One Bedroom - 728 sq ft

Residency numbers: 338, 339





###