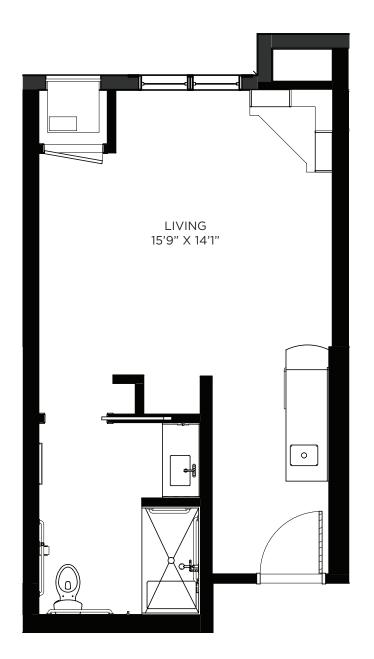

### Studio - Memory Care - 355 sq ft

Residency numbers: 17, 18 Floor plans are for general reference only and are not to scale.