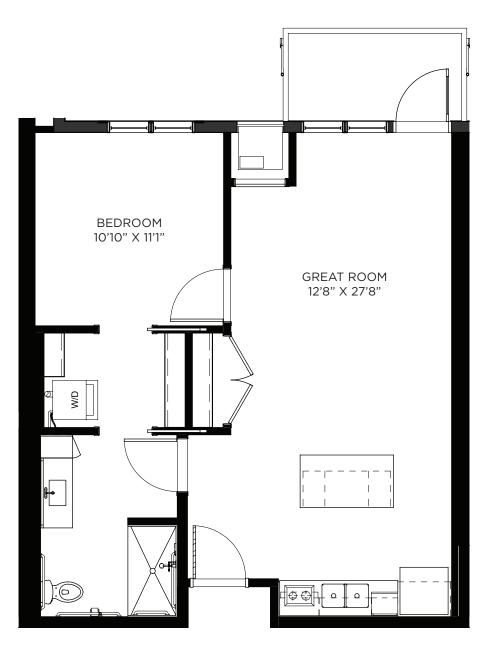

# **Studio - Memory Care - 367-379 sq ft** Residency numbers: 2, 3, 5, 6, 8, 9, 12, 14, 20, 21, 25, 26, 27, 28