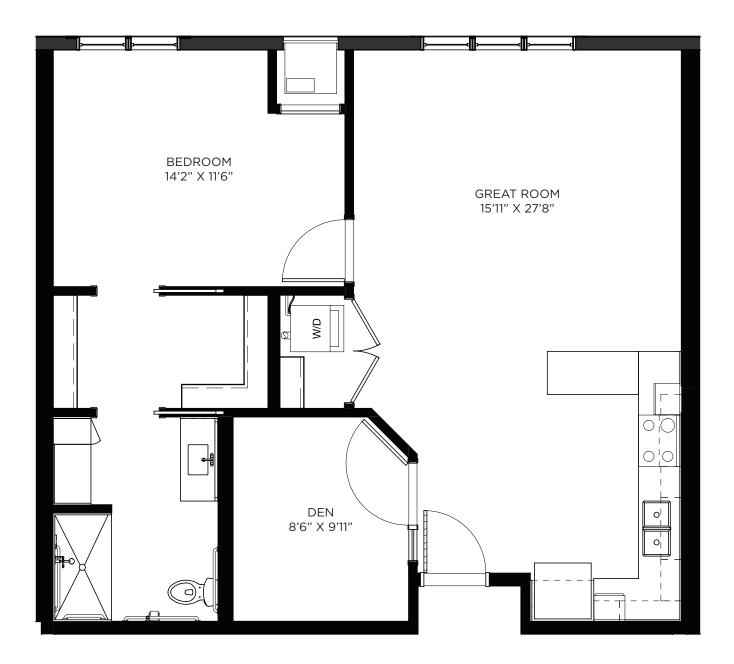

53 *Floor plans are for general reference only and are not to scale.* 





# One Bedroom / Balcony - 682 sq ft

Residency numbers: 344, 346, 444, 446





# One Bedroom / Balcony - 696 sq ft

Residency number: 220





# One Bedroom / Balcony - 717 sq ft

Residency numbers: 211, 311





### One Bedroom / Balcony - 728 sq ft

Residency numbers: 438, 439





### One Bedroom / Balcony - 847 sq ft

Residency number: 250





# One Bedroom / Den - 823 sq ft

Residency number: 324





### One Bedroom / Den - 836 sq ft

Residency number: 325





## One Bedroom / Den - 842 sq ft

Residency numbers: 349, 449





## One Bedroom / Den - 843 sq ft

Residency number: 317





## One Bedroom / Den - 854 sq ft

Residency number: 334





#### One Bedroom / Den - 857 sq ft

Residency number: 205





#### One Bedroom / Den- 880 sq ft

Residency number: 417





## One Bedroom / Den - 984 sq ft

Residency number: 202





## One Bedroom / Den - 1056 sq ft

Residency numbers: 321, 421





## One Bedroom / Den - 1243 sq ft

Residency number: 217





# One Bedroom / Den / Patio - 817 sq ft

Residency number: 110





## One Bedroom / Den / Balcony - 830 sq ft

Residency numbers: 210, 310, 410





## One Bedroom / Den / Balcony - 852 sq ft

Residency numbers: 214, 314





# One Bedroom / Den / Balcony - 857 sq ft

Residency numbers: 305, 405





## One Bedroom / Den / Balcony - 857 sq ft

Residency number: 328





## One Bedroom / Den / Balcony - 975 sq ft

Residency number: 402





#### One Bedroom / Den / Balcony - 984 sq ft

Residency number: 302





#### Two Bedroom - 1007 sq