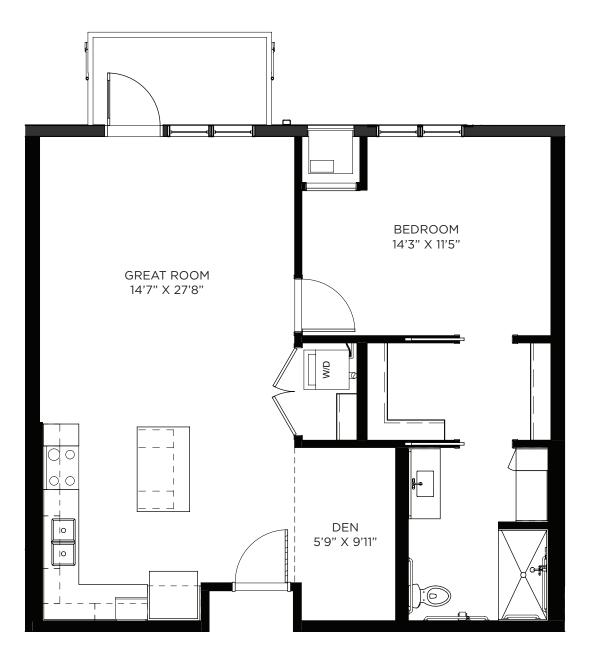

sq ft

Residency numbers: 438, 439





### One Bedroom / Balcony - 847 sq ft

Residency number: 250





# One Bedroom / Den - 823 sq ft

Residency number: 324





### One Bedroom / Den - 836 sq ft

Residency number: 325





## One Bedroom / Den - 842 sq ft

Residency numbers: 349, 449





## One Bedroom / Den - 843 sq ft

Residency number: 317





## One Bedroom / Den - 854 sq ft

Residency number: 334





#### One Bedroom / Den - 857 sq ft

Residency number: 205





#### One Bedroom / Den- 880 sq ft

Residency number: 417





## One Bedroom / Den - 984 sq ft

Residency number: 202





## One Bedroom / Den - 1056 sq ft

Residency numbers: 321, 421





## One Bedroom / Den - 1243 sq ft

Residency number: 217





# One Bedroom / Den / Patio - 817 sq ft

Residency number: 110





## One Bedroom / Den / Balcony - 830 sq ft

Residency numbers: 210, 310, 410





## One Bedroom / Den / Balcony - 852 sq ft

Residency numbers: 214, 314





# One Bedroom / Den / Balcony - 857 sq ft

Residency numbers: 305, 405





## One Bedroom / Den / Balcony - 857 sq ft

Residency number: 328





## One Bedroom / Den / Balcony - 975 sq ft

Residency number: 402





#### One Bedroom / Den / Balcony - 984 sq ft

Residency number: 302





#### Two Bedroom - 1007 sq ft

Residency number: 408





#### Two Bedroom - 1041 sq ft

Residency number: 409





#### Two Bedroom - 1063 sq ft

Residency number: 451





#### Two Bedroom Signature - 1153 sq ft

Residency number: 252





## Two Bedroom / Patio - 1071 sq ft

Residency number: 109





## Two Bedroom / Balcony - 1028 sq ft

Res