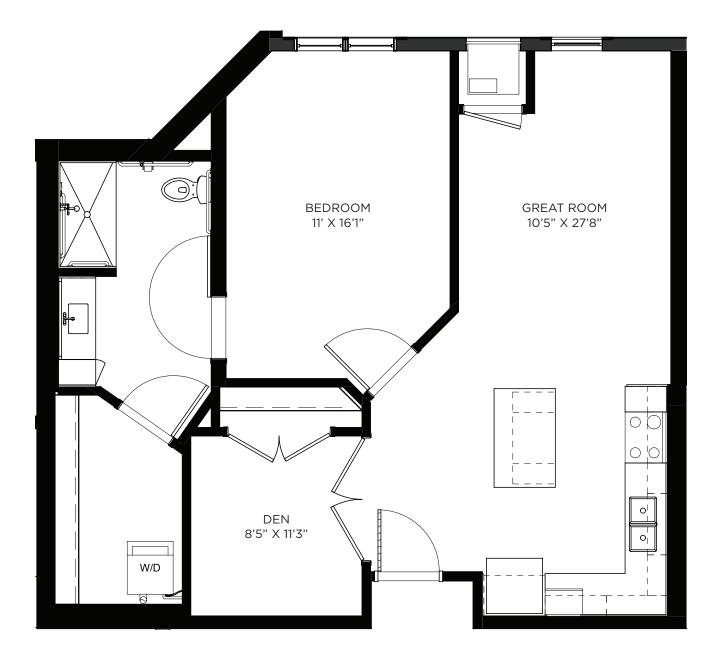

### One Bedroom - 725 sq ft

Residency number: 423A





### One Bedroom - 728 sq ft

Residency numbers: 338, 339





### One Bedroom - 820 sq ft

Residency numbers: 331, 333





# One Bedroom / Balcony - 675 sq ft

Residency numbers: 213, 313





**One Bedroom / Balcony - 680 - 699 sq ft** Residency numbers: 207, 253, 307, 319, 320, 350, 353, 407, 419, 420, 450, 453 *Floor plans are for general reference only and are not to scale.* 





# One Bedroom / Balcony - 682 sq ft

Residency numbers: 344, 346, 444, 446





# One Bedroom / Balcony - 696 sq ft

Residency number: 220





# One Bedroom / Balcony - 717 sq ft

Residency numbers: 211, 311





### One Bedroom / Balcony - 728 sq ft

Residency numbers: 438, 439





### One Bedroom / Balcony - 847 sq ft

Residency number: 250





# One Bedroom / Den - 823 sq ft

Residency number: 324





### One Bedroom / Den - 836 sq ft

Residency number: 325





## One Bedroom / Den - 842 sq ft

Residency numbers: 349, 449





## One Bedroom / Den - 843 sq ft

Residency number: 317





## One Bedroom / Den - 854 sq ft

Residency number: 334





#### One Bedroom / Den - 857 sq ft

Residency number: 205





#### One Bedroom / Den- 880 sq ft

Residency number: 417





## One Bedroom / Den - 984 sq ft

Residency number: 202





## One Bedroom / Den - 1056 sq ft

Residency numbers: 321, 421





## One Bedroom / Den - 1243 sq ft

Residency number: 217





# One Bedroom / Den / Patio - 817 sq ft

Residency number: 110





## One Bedroom / Den / Balcony - 830 sq ft

Residency numbers: 210, 310, 410





## One Bedroom / Den