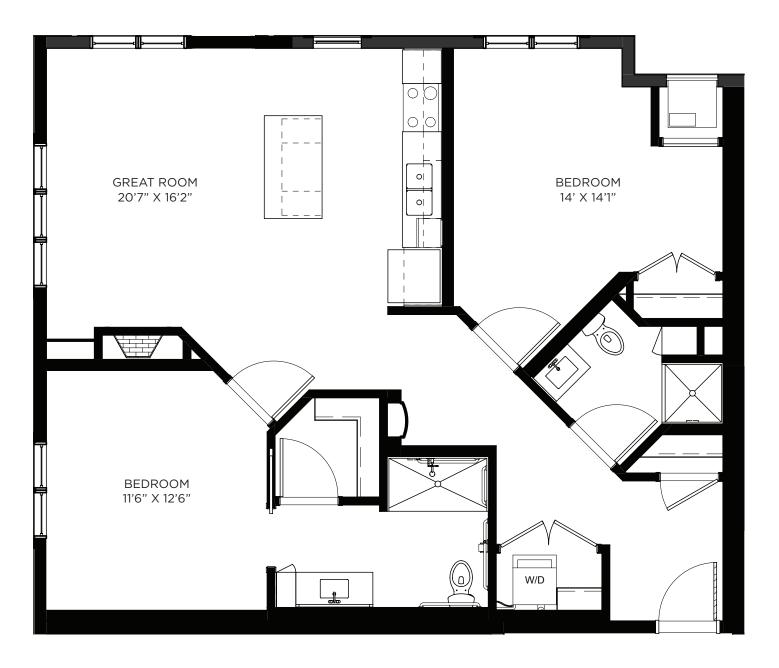

984 sq ft

Residency number: 202





## One Bedroom / Den - 1056 sq ft

Residency numbers: 321, 421





## One Bedroom / Den - 1243 sq ft

Residency number: 217





# One Bedroom / Den / Patio - 817 sq ft

Residency number: 110





## One Bedroom / Den / Balcony - 830 sq ft

Residency numbers: 210, 310, 410





## One Bedroom / Den / Balcony - 852 sq ft

Residency numbers: 214, 314





# One Bedroom / Den / Balcony - 857 sq ft

Residency numbers: 305, 405





## One Bedroom / Den / Balcony - 857 sq ft

Residency number: 328





## One Bedroom / Den / Balcony - 975 sq ft

Residency number: 402





#### One Bedroom / Den / Balcony - 984 sq ft

Residency number: 302





#### Two Bedroom - 1007 sq ft

Residency number: 408





#### Two Bedroom - 1041 sq ft

Residency number: 409





#### Two Bedroom - 1063 sq ft

Residency number: 451





#### Two Bedroom Signature - 1153 sq ft

Residency number: 252





## Two Bedroom / Patio - 1071 sq ft

Residency number: 109





## Two Bedroom / Balcony - 1028 sq ft

Residency numbers: 322, 422





## Two Bedroom / Balcony - 1029 sq ft

Residency number: 222A





#### Two Bedroom / Balcony - 1046 sq ft

Residency numbers: 301, 401





#### Two Bedroom / Balcony - 1063 sq ft

Residency numbers: 251, 351





## Two Bedroom / Balcony - 1065 sq ft

Residency numbers: 215, 315





## Two Bedroom / Balcony - 1066 sq ft

Residency number: 108, 208, 308





#### Two Bedroom / Balcony - 1069 sq ft

Residency numbers: 212, 312





## Two Bedroom / Balcony - 1069 sq ft

Residency numbers: 343, 443





## Two Bedroom / Balcony -