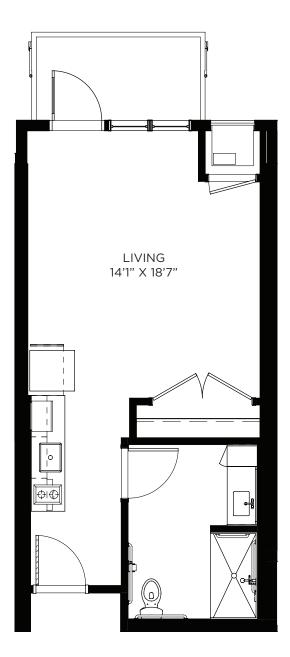

### Studio - Memory Care - 397 sq ft

Residency number: 7

### Studio - Memory Care - 397 sq ft

Residency numbers: 13, 24