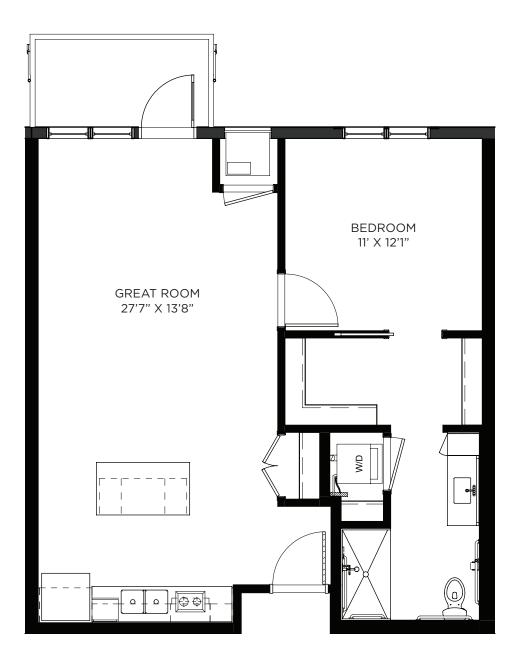

#### **One Bedroom - 680-699 sq ft** Residency numbers: 107, 206, 219, 254, 306, 336, 354, 406, 418, 454 *Floor plans are for general reference only and are not to scale.*