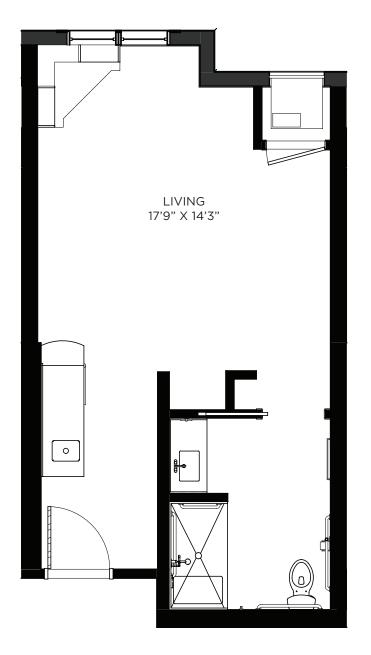

# **Studio - Memory Care - 367-379 sq ft** Residency numbers: 2, 3, 5, 6, 8, 9, 12, 14, 20, 21, 25, 26, 27, 28