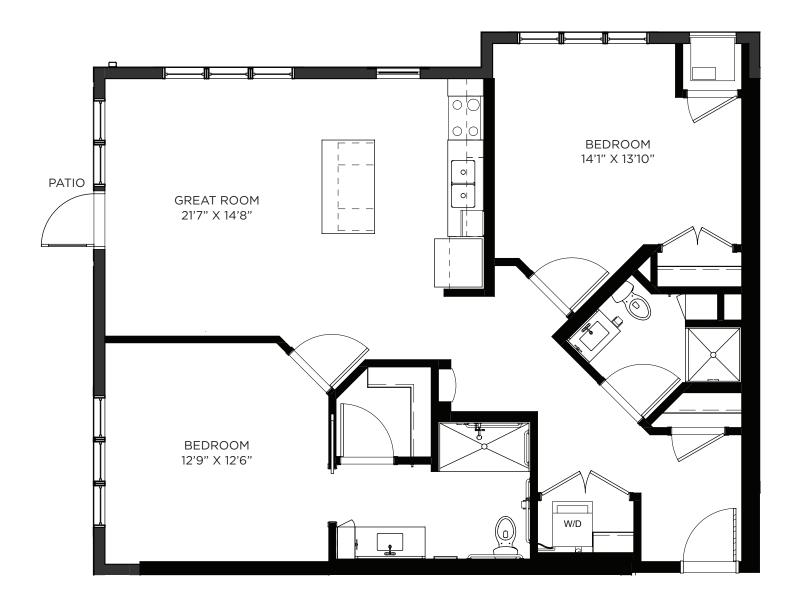

- 1243 sq ft

Residency number: 217





# One Bedroom / Den / Patio - 817 sq ft

Residency number: 110





## One Bedroom / Den / Balcony - 830 sq ft

Residency numbers: 210, 310, 410





## One Bedroom / Den / Balcony - 852 sq ft

Residency numbers: 214, 314





# One Bedroom / Den / Balcony - 857 sq ft

Residency numbers: 305, 405





## One Bedroom / Den / Balcony - 857 sq ft

Residency number: 328





## One Bedroom / Den / Balcony - 975 sq ft

Residency number: 402





#### One Bedroom / Den / Balcony - 984 sq ft

Residency number: 302





#### Two Bedroom - 1007 sq ft

Residency number: 408





#### Two Bedroom - 1041 sq ft

Residency number: 409





#### Two Bedroom - 1063 sq ft

Residency number: 451





#### Two Bedroom Signature - 1153 sq ft

Residency number: 252





## Two Bedroom / Patio - 1071 sq ft

Residency number: 109





## Two Bedroom / Balcony - 1028 sq ft

Residency numbers: 322, 422





## Two Bedroom / Balcony - 1029 sq ft

Residency number: 222A





#### Two Bedroom / Balcony - 1046 sq ft

Residency numbers: 301, 401





#### Two Bedroom / Balcony - 1063 sq ft

Residency numbers: 251, 351





## Two Bedroom / Balcony - 1065 sq ft

Residency numbers: 215, 315





## Two Bedroom / Balcony - 1066 sq ft

Residency number: 108, 208, 308





#### Two Bedroom / Balcony - 1069 sq ft

Residency numbers: 212, 312





## Two Bedroom / Balcony - 1069 sq ft

Residency numbers: 343, 443





## Two Bedroom / Balcony - 1071 sq ft

Residency number: 209, 309





## Two Bedroom / Balcony - 1097 sq ft

Residency numbers: 342, 442





#### Two B