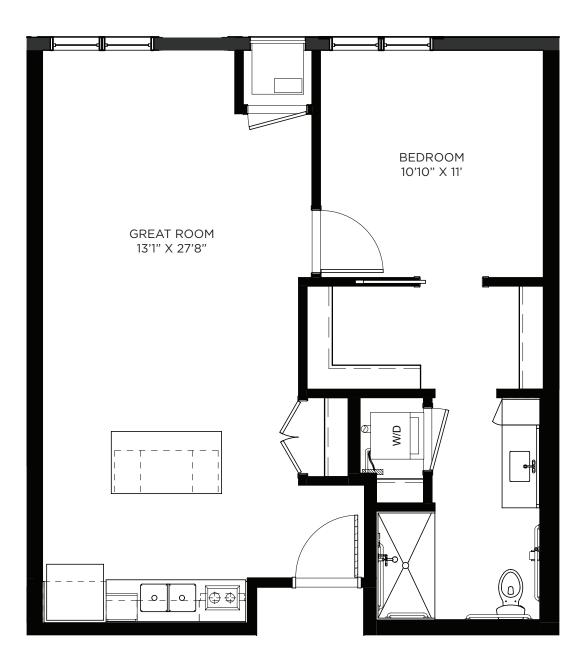

#### **One Bedroom - 680-699 sq ft** Residency numbers: 107, 206, 219, 254, 306, 336, 354, 406, 418, 454 *Floor plans are for general reference only and are not to scale.*