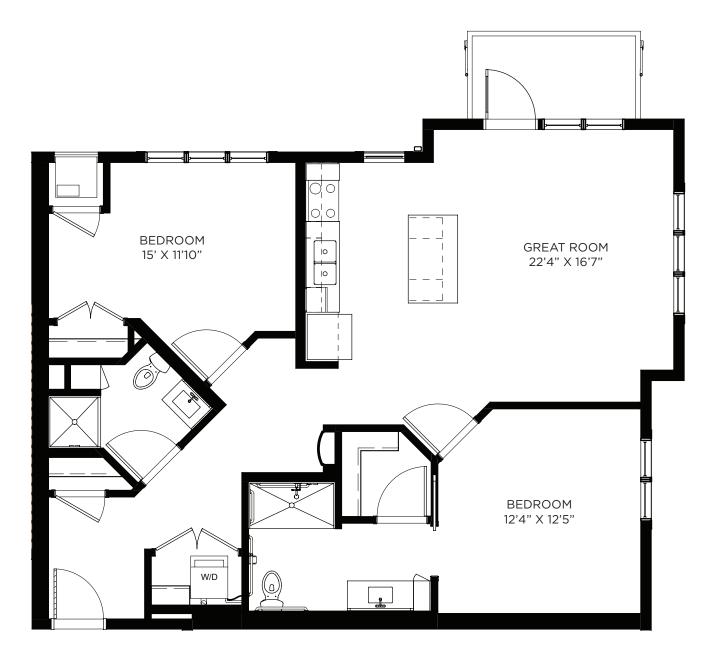

number: 451





#### Two Bedroom Signature - 1153 sq ft

Residency number: 252





## Two Bedroom / Patio - 1071 sq ft

Residency number: 109





## Two Bedroom / Balcony - 1028 sq ft

Residency numbers: 322, 422





## Two Bedroom / Balcony - 1029 sq ft

Residency number: 222A





#### Two Bedroom / Balcony - 1046 sq ft

Residency numbers: 301, 401





#### Two Bedroom / Balcony - 1063 sq ft

Residency numbers: 251, 351





## Two Bedroom / Balcony - 1065 sq ft

Residency numbers: 215, 315





## Two Bedroom / Balcony - 1066 sq ft

Residency number: 108, 208, 308





#### Two Bedroom / Balcony - 1069 sq ft

Residency numbers: 212, 312





## Two Bedroom / Balcony - 1069 sq ft

Residency numbers: 343, 443





## Two Bedroom / Balcony - 1071 sq ft

Residency number: 209, 309





## Two Bedroom / Balcony - 1097 sq ft

Residency numbers: 342, 442





#### Two Bedroom / Balcony - 1099 sq ft

Residency number: 412





#### Two Bedroom / Balcony - 1107 sq ft

Residency number: 436





## Two Bedroom Signature / Balcony - 1153 sq ft

Residency numbers: 352, 452





#### Two Bedroom / Den - 1168 sq ft

Residency numbers: 303, 403





#### Two Bedroom / Den - 1175 sq ft

Residency number: 404





## Two Bedroom / Den - 1225 sq ft

Residency numbers: 204, 304





## Two Bedroom / Den / Balcony - 1234 sq ft

Residency number: 329