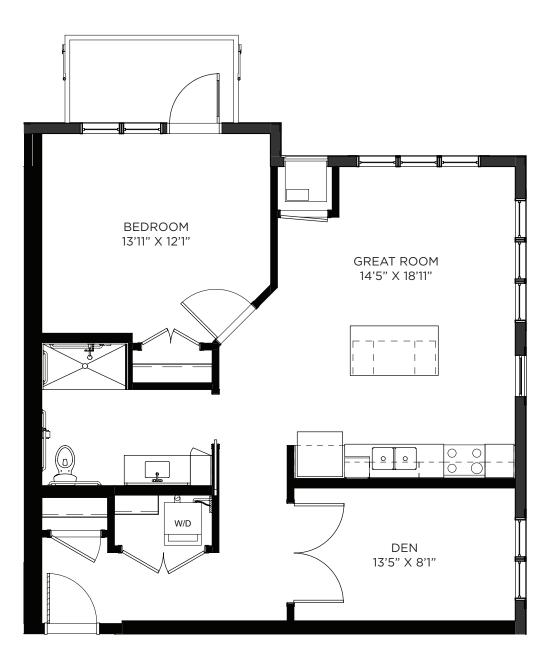

Bedroom / Den - 842 sq ft

Residency numbers: 349, 449





## One Bedroom / Den - 843 sq ft

Residency number: 317





## One Bedroom / Den - 854 sq ft

Residency number: 334





#### One Bedroom / Den - 857 sq ft

Residency number: 205





#### One Bedroom / Den- 880 sq ft

Residency number: 417





## One Bedroom / Den - 984 sq ft

Residency number: 202





## One Bedroom / Den - 1056 sq ft

Residency numbers: 321, 421





## One Bedroom / Den - 1243 sq ft

Residency number: 217





# One Bedroom / Den / Patio - 817 sq ft

Residency number: 110





## One Bedroom / Den / Balcony - 830 sq ft

Residency numbers: 210, 310, 410





## One Bedroom / Den / Balcony - 852 sq ft

Residency numbers: 214, 314





# One Bedroom / Den / Balcony - 857 sq ft

Residency numbers: 305, 405





## One Bedroom / Den / Balcony - 857 sq ft

Residency number: 328





## One Bedroom / Den / Balcony - 975 sq ft

Residency number: 402





#### One Bedroom / Den / Balcony - 984 sq ft

Residency number: 302





#### Two Bedroom - 1007 sq ft

Residency number: 408





#### Two Bedroom - 1041 sq ft

Residency number: 409





#### Two Bedroom - 1063 sq ft

Residency number: 451





#### Two Bedroom Signature - 1153 sq ft

Residency number: 252





## Two Bedroom / Patio - 1071 sq ft

Residency number: 109





## Two Bedroom / Balcony - 1028 sq ft

Residency numbers: 322, 422





## Two Bedroom / Balcony - 1029 sq ft

Residency number: 222A





#### Two Bedroom / Balcony - 1046 sq ft

Residency numbers: 301, 401





#### Two Bedroom / Balcony - 1063 sq ft

Residency numbers: 251,