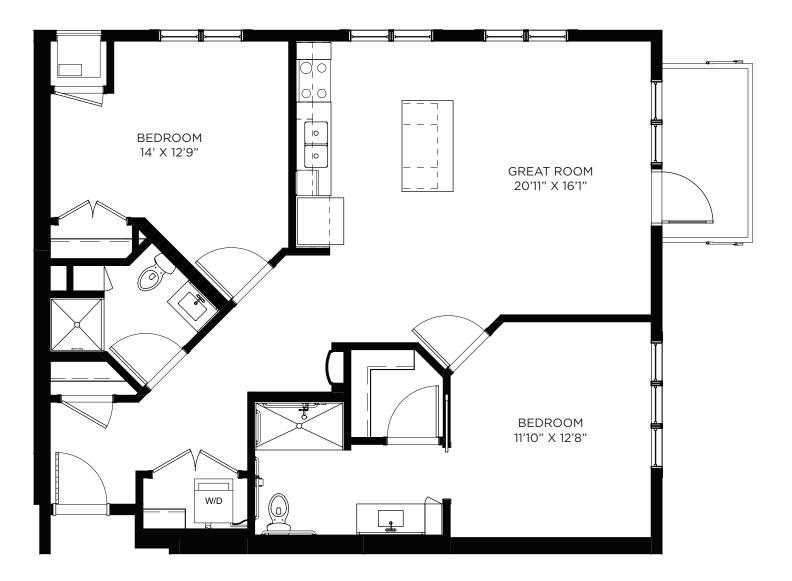

oom - 1007 sq ft

Residency number: 408





#### Two Bedroom - 1041 sq ft

Residency number: 409





#### Two Bedroom - 1063 sq ft

Residency number: 451





#### Two Bedroom Signature - 1153 sq ft

Residency number: 252





## Two Bedroom / Patio - 1071 sq ft

Residency number: 109





## Two Bedroom / Balcony - 1028 sq ft

Residency numbers: 322, 422





## Two Bedroom / Balcony - 1029 sq ft

Residency number: 222A





#### Two Bedroom / Balcony - 1046 sq ft

Residency numbers: 301, 401





#### Two Bedroom / Balcony - 1063 sq ft

Residency numbers: 251, 351





## Two Bedroom / Balcony - 1065 sq ft

Residency numbers: 215, 315





## Two Bedroom / Balcony - 1066 sq ft

Residency number: 108, 208, 308





#### Two Bedroom / Balcony - 1069 sq ft

Residency numbers: 212, 312





## Two Bedroom / Balcony - 1069 sq ft

Residency numbers: 343, 443





## Two Bedroom / Balcony - 1071 sq ft

Residency number: 209, 309





## Two Bedroom / Balcony - 1097 sq ft

Residency numbers: 342, 442





#### Two Bedroom / Balcony - 1099 sq ft

Residency number: 412





#### Two Bedroom / Balcony - 1107 sq ft

Residency number: 436





## Two Bedroom Signature / Balcony - 1153 sq ft

Residency numbers: 352, 452





#### Two Bedroom / Den - 1168 sq ft

Residency numbers: 303, 403





#### Two Bedroom / Den - 1175 sq ft

Residency number: 404





## Two Bedroom / Den - 1225 sq ft

Residency numbers: 204, 304





## Two Bedroom / Den / Balcony - 1234 sq ft

Residency number: 329