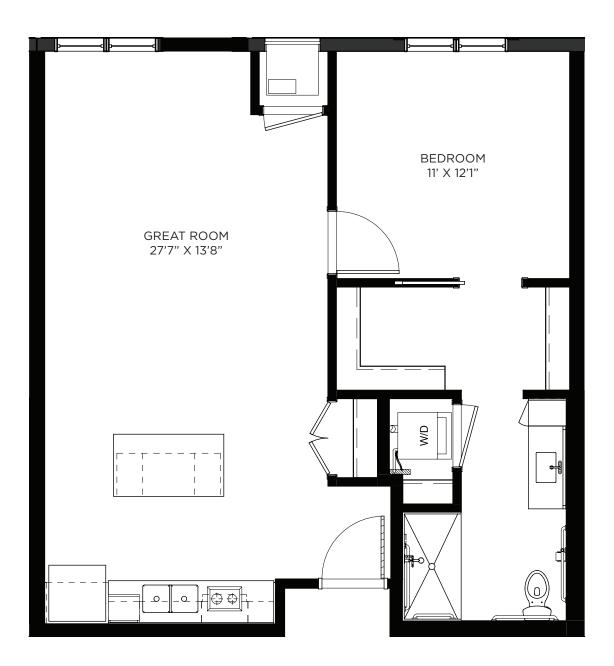

#### **One Bedroom - 680-699 sq ft** Residency numbers: 107, 206, 219, 254, 306, 336, 354, 406, 418, 454 *Floor plans are for general reference only and are not to scale.*