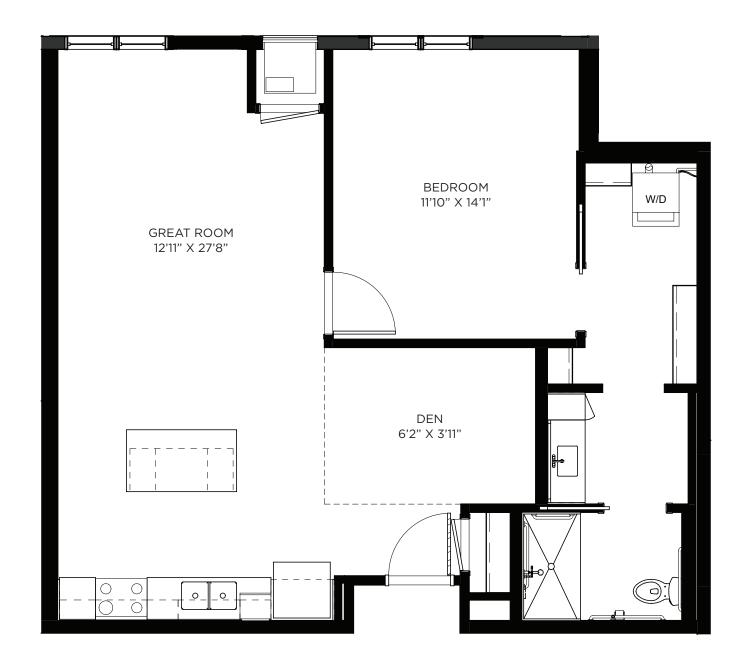

mbers: 207, 253, 307, 319, 320, 350, 353, 407, 419, 420, 450, 453 *Floor plans are for general reference only and are not to scale.* 





# One Bedroom / Balcony - 682 sq ft

Residency numbers: 344, 346, 444, 446





# One Bedroom / Balcony - 696 sq ft

Residency number: 220





# One Bedroom / Balcony - 717 sq ft

Residency numbers: 211, 311





### One Bedroom / Balcony - 728 sq ft

Residency numbers: 438, 439





### One Bedroom / Balcony - 847 sq ft

Residency number: 250





# One Bedroom / Den - 823 sq ft

Residency number: 324





### One Bedroom / Den - 836 sq ft

Residency number: 325





## One Bedroom / Den - 842 sq ft

Residency numbers: 349, 449





## One Bedroom / Den - 843 sq ft

Residency number: 317





## One Bedroom / Den - 854 sq ft

Residency number: 334





#### One Bedroom / Den - 857 sq ft

Residency number: 205





#### One Bedroom / Den- 880 sq ft

Residency number: 417





## One Bedroom / Den - 984 sq ft

Residency number: 202





## One Bedroom / Den - 1056 sq ft

Residency numbers: 321, 421





## One Bedroom / Den - 1243 sq ft

Residency number: 217





# One Bedroom / Den / Patio - 817 sq ft

Residency number: 110





## One Bedroom / Den / Balcony - 830 sq ft

Residency numbers: 210, 310, 410





## One Bedroom / Den / Balcony - 852 sq ft

Residency numbers: 214, 314





# One Bedroom / Den / Balcony - 857 sq ft

Residency numbers: 305, 405





## One Bedroom / Den / Balcony - 857 sq ft

Residency number: 328





## One Bedroom / Den / Balcony - 975 sq ft

Residency number: 402





#### One Bedroom / Den / Balcony - 98