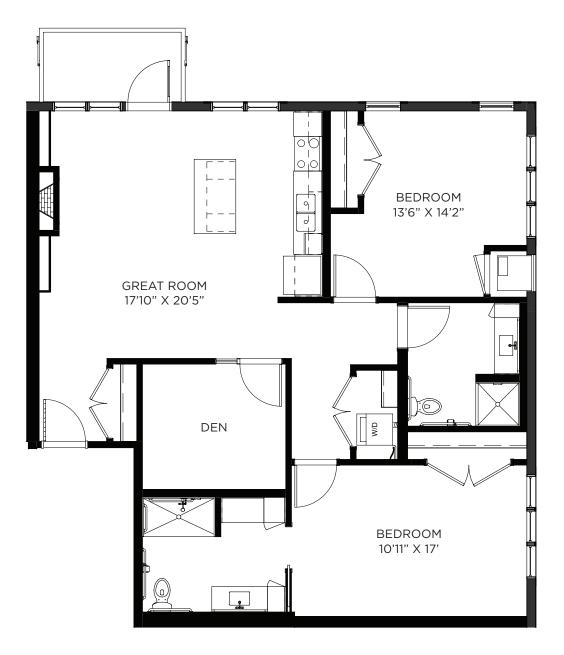

s: 215, 315





## Two Bedroom / Balcony - 1066 sq ft

Residency number: 108, 208, 308





#### Two Bedroom / Balcony - 1069 sq ft

Residency numbers: 212, 312





## Two Bedroom / Balcony - 1069 sq ft

Residency numbers: 343, 443





## Two Bedroom / Balcony - 1071 sq ft

Residency number: 209, 309





## Two Bedroom / Balcony - 1097 sq ft

Residency numbers: 342, 442





#### Two Bedroom / Balcony - 1099 sq ft

Residency number: 412





#### Two Bedroom / Balcony - 1107 sq ft

Residency number: 436





## Two Bedroom Signature / Balcony - 1153 sq ft

Residency numbers: 352, 452





#### Two Bedroom / Den - 1168 sq ft

Residency numbers: 303, 403





#### Two Bedroom / Den - 1175 sq ft

Residency number: 404





## Two Bedroom / Den - 1225 sq ft

Residency numbers: 204, 304





## Two Bedroom / Den / Balcony - 1234 sq ft

Residency number: 329