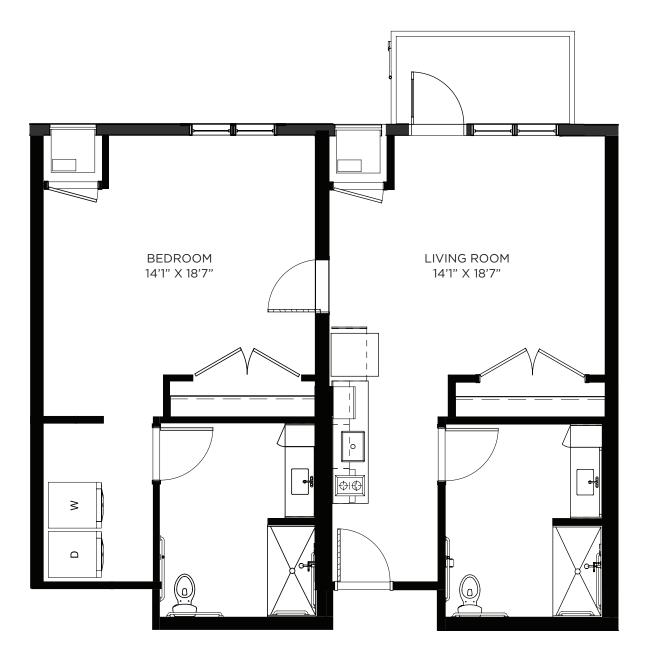

# One Bedroom / Balcony - 675 sq ft

Residency numbers: 213, 313

**One Bedroom / Balcony - 680 - 699 sq ft** Residency numbers: 207, 253, 307, 319, 320, 350, 353, 407, 419, 420, 450, 453 *Floor plans are for general reference only and are not to scale.* 