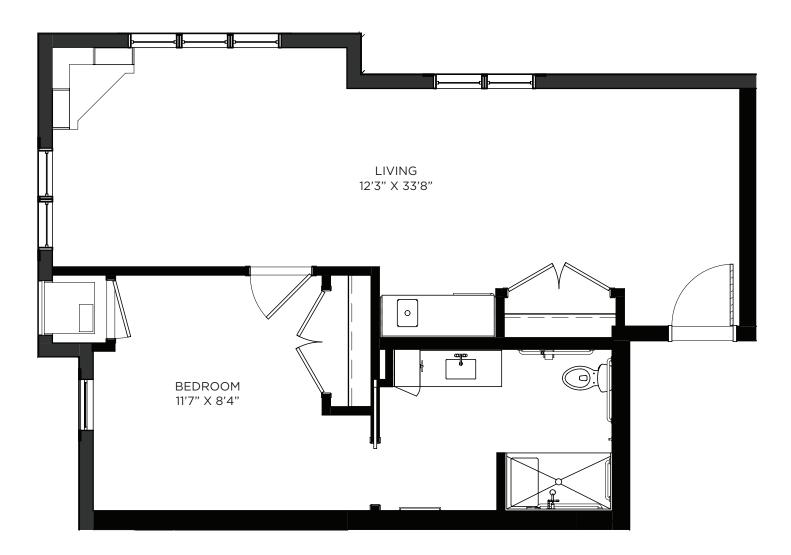

346 sq ft

Residency number: 30





# Studio - Memory Care - 355 sq ft

Residency number: 1





### Studio - Memory Care - 355 sq ft

Residency numbers: 17, 18 Floor plans are for general reference only and are not to scale.





# **Studio - Memory Care - 367-379 sq ft** Residency numbers: 2, 3, 5, 6, 8, 9, 12, 14, 20, 21, 25, 26, 27, 28





# Studio - Memory Care - 372 sq ft

Residency numbers: 22, 23





### Studio - Memory Care - 378 sq ft

Residency number: 15





### Studio - Memory Care - 378 sq ft

Residency number: 29





### Studio - Memory Care - 397 sq ft

Residency number: 7





### Studio - Memory Care - 397 sq ft

Residency numbers: 13, 24





### Studio - Memory Care - 401 sq ft

Residency number: 4





### Studio - Memory Care - 461 sq ft

Residency number: 10





### One Bedroom - Memory Care - 697 sq ft

Residency number: 11





#### Studio - 397-412 sq ft

Residency numbers: 327, 330, 337A, 340, 433, 434, 435, 440





### Studio - 400 sq ft

Residency numbers: 223, 323





### Studio - 416 sq ft

Residency number: 201





### Studio - 445-455 sq ft

Residency number: 248





### Studio / Balcony - 397-412 sq ft

Residency numbers: 316, 326





### Studio / Balcony - 438 sq ft

Residency numbers: 341, 441





#### One Bedroom - 656 sq ft

Residency numbers: 345, 347, 445, 447





#### **One Bedroom - 680-699 sq ft** Residency numbers: 107, 206, 219, 254, 306, 336, 354, 406, 418, 454 *Floor plans are for general reference only and are not to scale.*





#### One Bedroom - 688 sq ft

Residency numbers: 281, 318





### One Bedroom - 717