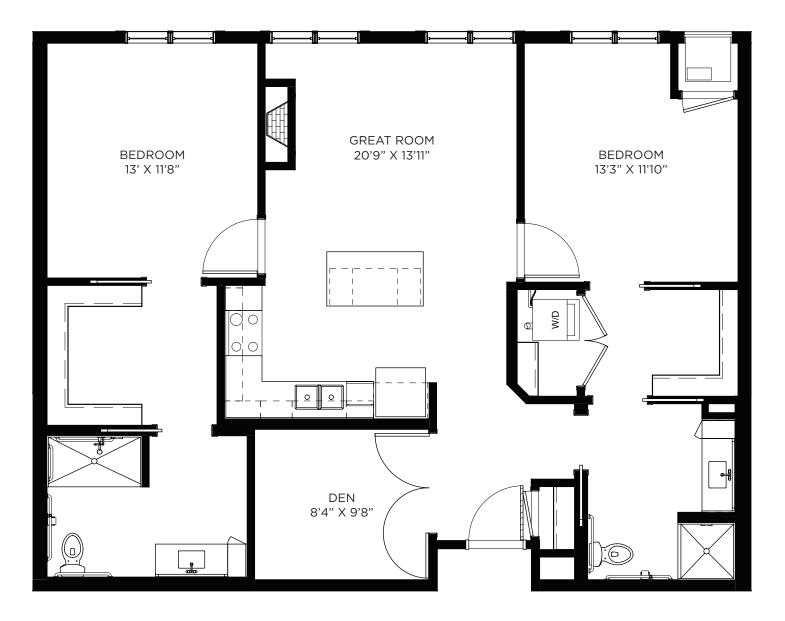

### Two Bedroom / Balcony - 1046 sq ft

Residency numbers: 301, 401





#### Two Bedroom / Balcony - 1063 sq ft

Residency numbers: 251, 351





## Two Bedroom / Balcony - 1065 sq ft

Residency numbers: 215, 315





## Two Bedroom / Balcony - 1066 sq ft

Residency number: 108, 208, 308





#### Two Bedroom / Balcony - 1069 sq ft

Residency numbers: 212, 312





## Two Bedroom / Balcony - 1069 sq ft

Residency numbers: 343, 443





## Two Bedroom / Balcony - 1071 sq ft

Residency number: 209, 309





## Two Bedroom / Balcony - 1097 sq ft

Residency numbers: 342, 442





#### Two Bedroom / Balcony - 1099 sq ft

Residency number: 412





#### Two Bedroom / Balcony - 1107 sq ft

Residency number: 436





## Two Bedroom Signature / Balcony - 1153 sq ft

Residency numbers: 352, 452





#### Two Bedroom / Den - 1168 sq ft

Residency numbers: 303, 403





#### Two Bedroom / Den - 1175 sq ft

Residency number: 404





## Two Bedroom / Den - 1225 sq ft

Residency numbers: 204, 304





## Two Bedroom / Den / Balcony - 1234 sq ft

Residency number: 329