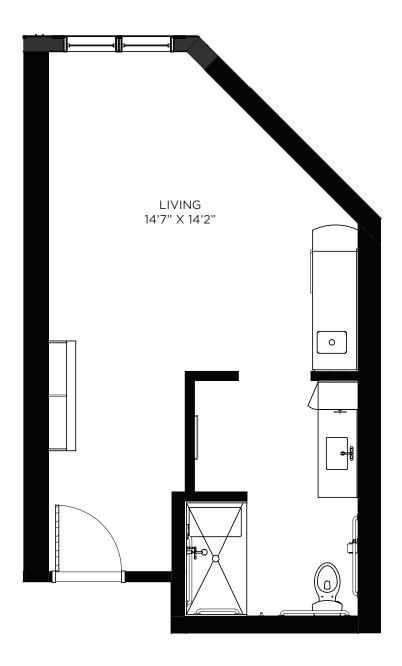

# Studio - Memory Care - 345 sq ft

Residency numbers: 16, 19





# Studio - Memory Care - 346 sq ft

Residency number: 30





# Studio - Memory Care - 355 sq ft

Residency number: 1





### Studio - Memory Care - 355 sq ft

Residency numbers: 17, 18 Floor plans are for general reference only and are not to scale.





# **Studio - Memory Care - 367-379 sq ft** Residency numbers: 2, 3, 5, 6, 8, 9, 12, 14, 20, 21, 25, 26, 27, 28





# Studio - Memory Care - 372 sq ft

Residency numbers: 22, 23





### Studio - Memory Care - 378 sq ft

Residency number: 15





### Studio - Memory Care - 378 sq ft

Residency number: 29





### Studio - Memory Care - 397 sq ft

Residency number: 7





### Studio - Memory Care - 397 sq ft

Residency numbers: 13, 24





### Studio - Memory Care - 401 sq ft

Residency number: 4





### Studio - Memory Care - 461 sq ft

Residency number: 10





### One Bedroom - Memory Care - 697 sq ft

Residency number: 11





#### Studio - 397-412 sq