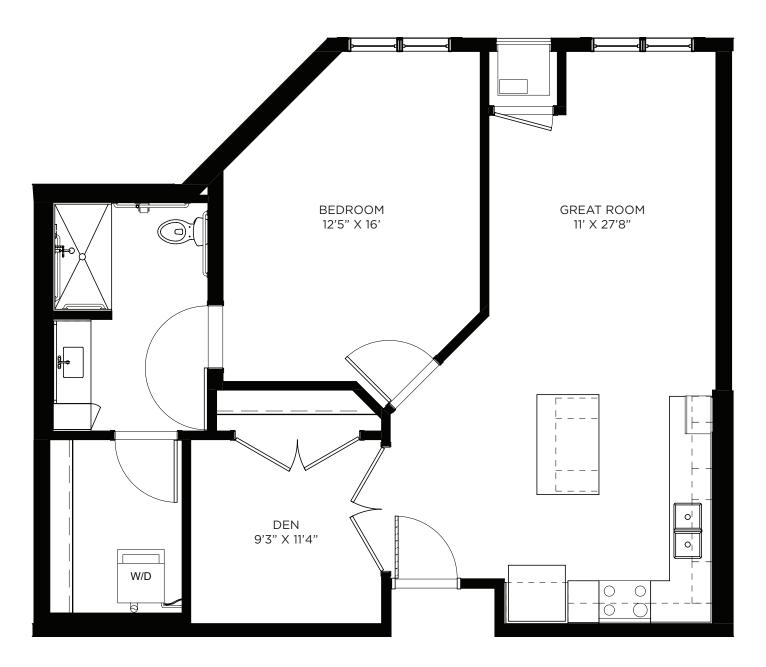

### One Bedroom - 820 sq ft

Residency numbers: 331, 333





# One Bedroom / Balcony - 675 sq ft

Residency numbers: 213, 313





**One Bedroom / Balcony - 680 - 699 sq ft** Residency numbers: 207, 253, 307, 319, 320, 350, 353, 407, 419, 420, 450, 453 *Floor plans are for general reference only and are not to scale.* 





# One Bedroom / Balcony - 682 sq ft

Residency numbers: 344, 346, 444, 446





# One Bedroom / Balcony - 696 sq ft

Residency number: 220





# One Bedroom / Balcony - 717 sq ft

Residency numbers: 211, 311





### One Bedroom / Balcony - 728 sq ft

Residency numbers: 438, 439





### One Bedroom / Balcony - 847 sq ft

Residency number: 250





# One Bedroom / Den - 823 sq ft

Residency number: 324





### One Bedroom / Den - 836 sq ft

Residency number: 325





## One Bedroom / Den - 842 sq ft

Residency numbers: 349, 449





## One Bedroom / Den - 843 sq ft

Residency number: 317





## One Bedroom / Den - 854 sq ft

Residency number: 334





#### One Bedroom / Den - 857 sq ft

Residency number: 205





#### One Bedroom / Den- 880 sq ft

Residency number: 417





## One Bedroom / Den - 984 sq ft

Residency number: 202





## One Bedroom / Den - 1056 sq ft

Residency numbers: 321, 421





## One Bedroom / Den - 1243 sq ft

Residency number: 217





# One Bedroom / Den / Patio - 817 sq ft

Residency number: 110





## One Bedroom / Den / Balcony - 830 sq ft

Residency numbers: 210, 310, 410





## One Bedroom / Den / Balcony - 852 sq ft

Residency numbers: 214, 314





# One Bedroom / Den / Balcony - 857 sq ft

Residency numbers: 305,