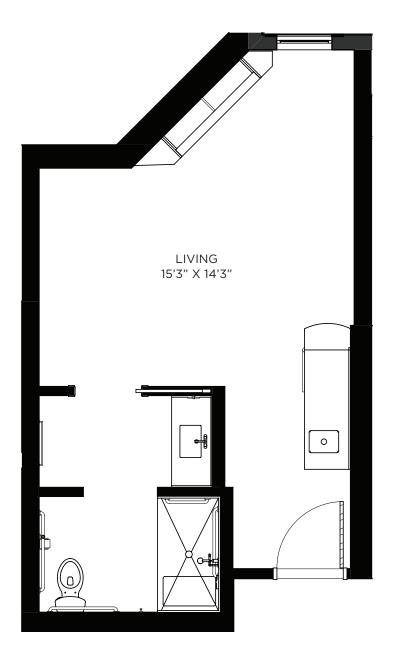

### Studio - Memory Care - 378 sq ft

Residency number: 15

### Studio - Memory Care - 378 sq ft

Residency number: 29