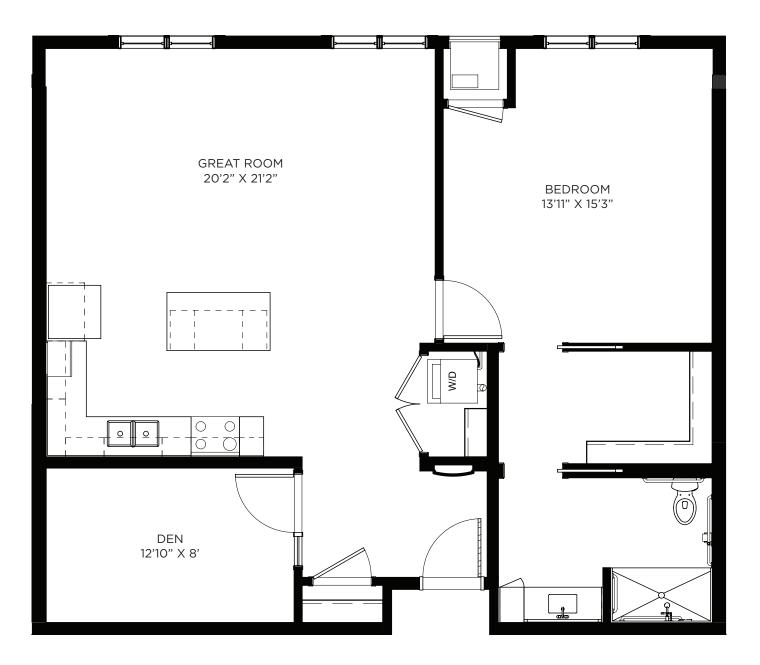

numbers: 344, 346, 444, 446





# One Bedroom / Balcony - 696 sq ft

Residency number: 220





# One Bedroom / Balcony - 717 sq ft

Residency numbers: 211, 311





### One Bedroom / Balcony - 728 sq ft

Residency numbers: 438, 439





### One Bedroom / Balcony - 847 sq ft

Residency number: 250





# One Bedroom / Den - 823 sq ft

Residency number: 324





### One Bedroom / Den - 836 sq ft

Residency number: 325





## One Bedroom / Den - 842 sq ft

Residency numbers: 349, 449





## One Bedroom / Den - 843 sq ft

Residency number: 317





## One Bedroom / Den - 854 sq ft

Residency number: 334





#### One Bedroom / Den - 857 sq ft

Residency number: 205





#### One Bedroom / Den- 880 sq ft

Residency number: 417





## One Bedroom / Den - 984 sq ft

Residency number: 202





## One Bedroom / Den - 1056 sq ft

Residency numbers: 321, 421





## One Bedroom / Den - 1243 sq ft

Residency number: 217





# One Bedroom / Den / Patio - 817 sq ft

Residency number: 110





## One Bedroom / Den / Balcony - 830 sq ft

Residency numbers: 210, 310, 410





## One Bedroom / Den / Balcony - 852 sq ft

Residency numbers: 214, 314





# One Bedroom / Den / Balcony - 857 sq ft

Residency numbers: 305, 405





## One Bedroom / Den / Balcony - 857 sq ft

Residency number: 328





## One Bedroom / Den / Balcony - 975 sq ft

Residency number: 402





#### One Bedroom / Den / Balcony - 984 sq ft

Residency number: 302





#### Two Bedroom - 1007 sq ft

Residency number: 408





#### Two Bedroom - 1041 sq ft

Residency number: 409





#### Two Bedroom - 1063 sq ft

Res