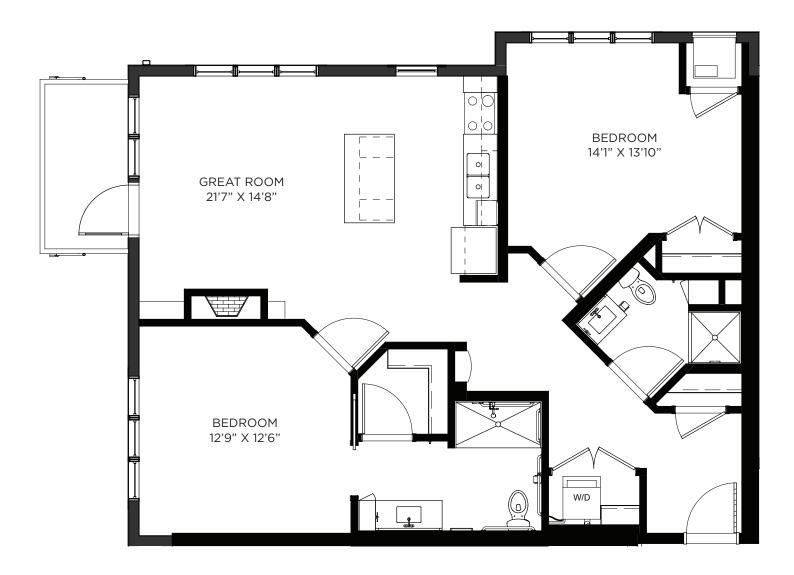

ft

Residency number: 409





#### Two Bedroom - 1063 sq ft

Residency number: 451





#### Two Bedroom Signature - 1153 sq ft

Residency number: 252





## Two Bedroom / Patio - 1071 sq ft

Residency number: 109





## Two Bedroom / Balcony - 1028 sq ft

Residency numbers: 322, 422





## Two Bedroom / Balcony - 1029 sq ft

Residency number: 222A





#### Two Bedroom / Balcony - 1046 sq ft

Residency numbers: 301, 401





#### Two Bedroom / Balcony - 1063 sq ft

Residency numbers: 251, 351





## Two Bedroom / Balcony - 1065 sq ft

Residency numbers: 215, 315





## Two Bedroom / Balcony - 1066 sq ft

Residency number: 108, 208, 308





#### Two Bedroom / Balcony - 1069 sq ft

Residency numbers: 212, 312





## Two Bedroom / Balcony - 1069 sq ft

Residency numbers: 343, 443





## Two Bedroom / Balcony - 1071 sq ft

Residency number: 209, 309





## Two Bedroom / Balcony - 1097 sq ft

Residency numbers: 342, 442





#### Two Bedroom / Balcony - 1099 sq ft

Residency number: 412





#### Two Bedroom / Balcony - 1107 sq ft

Residency number: 436





## Two Bedroom Signature / Balcony - 1153 sq ft

Residency numbers: 352, 452





#### Two Bedroom / Den - 1168 sq ft

Residency numbers: 303, 403





#### Two Bedroom / Den - 1175 sq ft

Residency number: 404





## Two Bedroom / Den - 1225 sq ft

Residency numbers: 204, 304





## Two Bedroom / Den / Balcony - 1234 sq ft

Residency number: 329