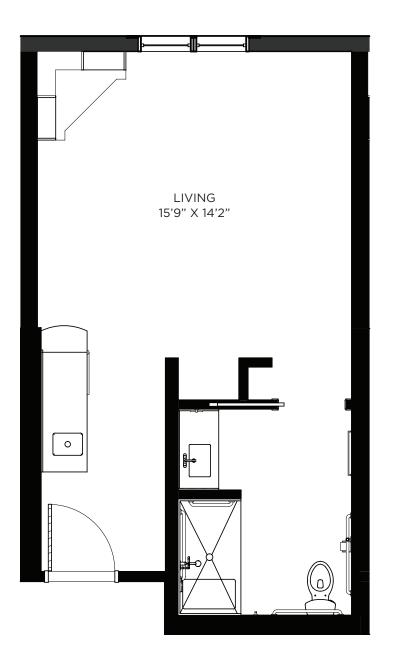

# Studio - Memory Care - 345 sq ft

Residency numbers: 16, 19





# Studio - Memory Care - 346 sq ft

Residency number: 30





# Studio - Memory Care - 355 sq ft

Residency number: 1





### Studio - Memory Care - 355 sq ft

Residency numbers: 17, 18 Floor plans are for general reference only and are not to scale.





# **Studio - Memory Care - 367-379 sq ft** Residency numbers: 2, 3, 5, 6, 8, 9, 12, 14, 20, 21, 25, 26, 27, 28





# Studio - Memory Care - 372 sq ft

Residency numbers: 22, 23





### Studio - Memory Care - 378 sq ft

Residency number: 15





### Studio - Memory Care - 378 sq ft

Residency number: 29





### Studio - Memory Care - 397 sq ft

Residency number: 7





### Studio - Memory Care - 397 sq ft

Residency numbers: 13, 24





### Studio - Memory Care - 401 sq ft

Residency number: 4





### Studio - Memory Care - 461 sq ft

Residency number: 10





### One Bedroom - Memory Care - 697 sq ft

Residency number: 11





#### Studio - 397-412 sq ft

Residency numbers: 327, 330, 337A, 340, 433, 434, 435, 440





### Studio - 400 sq ft

Residency numbers: 223, 323





### Studio - 416 sq ft

Residency number: 201





### Studio - 445-455 sq ft

Residency number: 248





### Studio / Balcony - 397-412 sq ft

Residency numbers: 316, 326





### Studio / Balcony - 438 sq ft

Residency numbers: 341, 441





#### One Bed