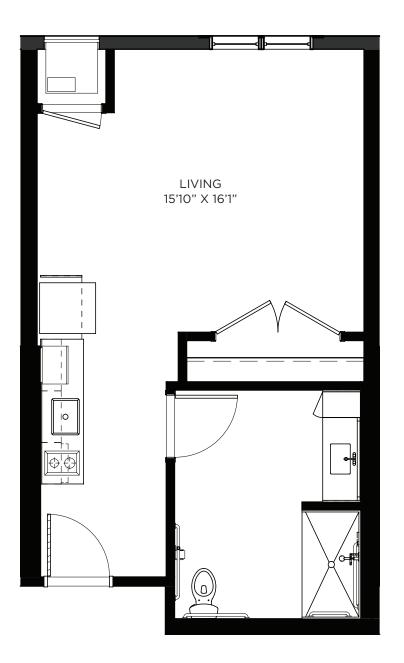

# **Studio - Memory Care - 367-379 sq ft** Residency numbers: 2, 3, 5, 6, 8, 9, 12, 14, 20, 21, 25, 26, 27, 28