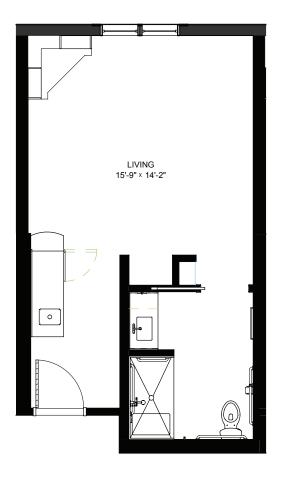

## Studio - Memory Care - 461 sq ft Residency number: 10

Floor plans are for general reference only and are not to scale.

Studio - Memory Care - 397 sq ft Residency numbers: 13, 24

Floor plans are for general reference only and are not to scale.