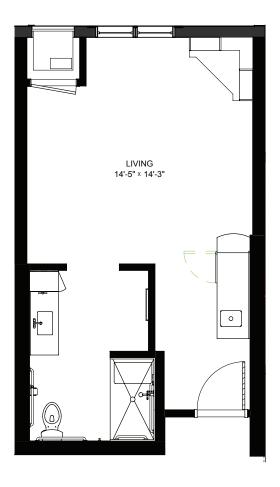

## Studio - Memory Care - 461 sq ft Residency number: 10

Floor plans are for general reference only and are not to scale.

Studio - Memory Care - 397 sq ft Residency numbers: 13, 24

Floor plans are for general reference only and are not to scale.