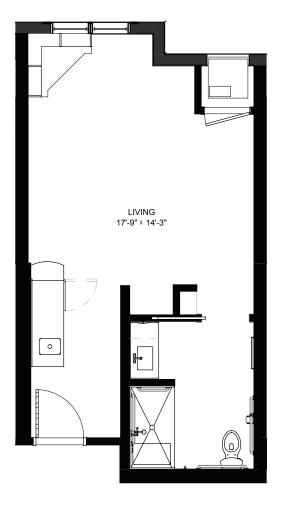

## **Studio - Memory Care - 367-379 sq ft** Residency numbers: 2, 3, 5, 6, 8, 9, 12, 14, 20, 21, 25, 26, 27, 28

Floor plans are for general reference only and are not to scale.

Studio - Memory Care - 401 sq ft Residency number: 4