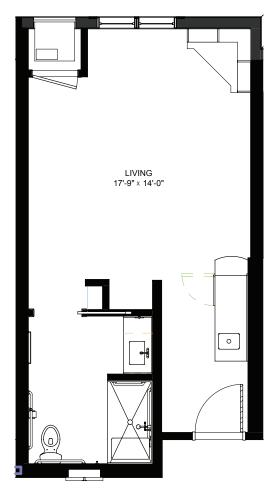

Floor plans are for general reference only and are not to scale.

Studio - Memory Care - 397 sq ft Residency number: 7

Floor plans are for general reference only and are not to scale.

## Studio - Memory Care - 461 sq ft Residency number: 10

Floor plans are for general reference only and are not to scale.

Studio - Memory Care - 397 sq ft Residency numbers: 13, 24

Floor plans are for general reference only and are not to scale.