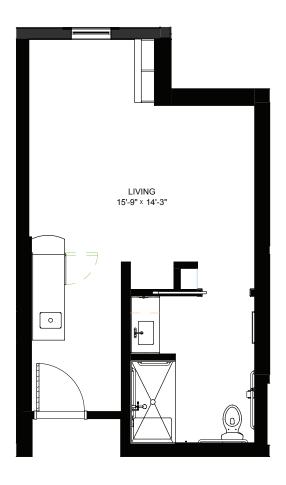

## **Studio - Memory Care - 367-379 sq ft** Residency numbers: 2, 3, 5, 6, 8, 9, 12, 14, 20, 21, 25, 26, 27, 28

Floor plans are for general reference only and are not to scale.

Studio - Memory Care - 401 sq ft Residency number: 4