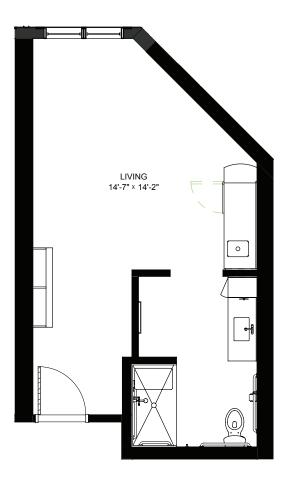

Floor plans are for general reference only and are not to scale.

Studio - Memory Care - 397 sq ft Residency number: 7

Floor plans are for general reference only and are not to scale.