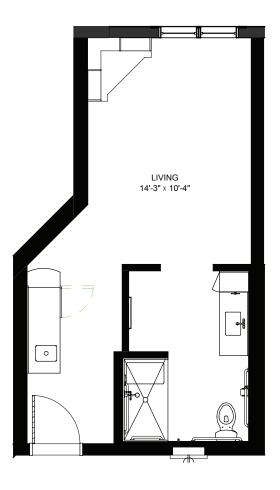

## **Studio - Memory Care - 367-379 sq ft** Residency numbers: 2, 3, 5, 6, 8, 9, 12, 14, 20, 21, 25, 26, 27, 28

Floor plans are for general reference only and are not to scale.

Studio - Memory Care - 401 sq ft Residency number: 4