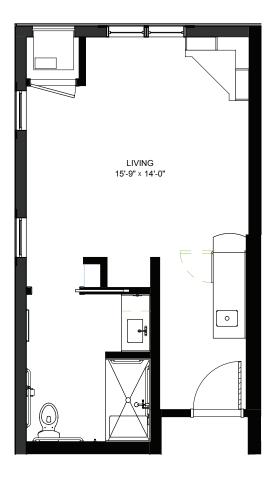

## Studio - Memory Care - 461 sq ft Residency number: 10

Floor plans are for general reference only and are not to scale.

Studio - Memory Care - 397 sq ft Residency numbers: 13, 24

Floor plans are for general reference only and are not to scale.