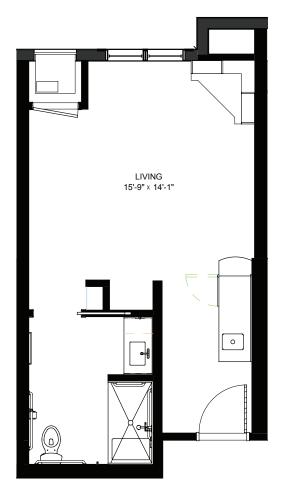

## **Studio - Memory Care - 367-379 sq ft** Residency numbers: 2, 3, 5, 6, 8, 9, 12, 14, 20, 21, 25, 26, 27, 28

Floor plans are for general reference only and are not to scale.

Studio - Memory Care - 401 sq ft Residency number: 4

Floor plans are for general reference only and are not to scale.

Studio - Memory Care - 397 sq ft Residency number: 7

Floor plans are for general reference only and are not to scale.