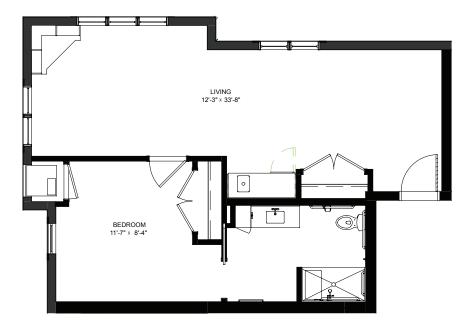

## One Bedroom - Memory Care - 697 sq ft Residency number: 11

Floor plans are for general reference only and are not to scale.

Studio - Memory Care - 355 sq f Residency number: 1

Floor plans are for general reference only and are not to scale.