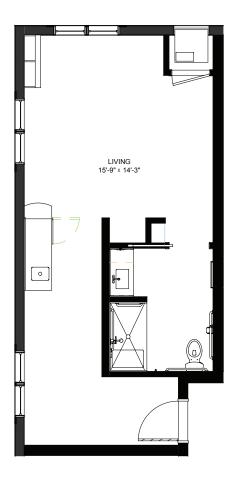

## **Studio - Memory Care - 367-379 sq ft** Residency numbers: 2, 3, 5, 6, 8, 9, 12, 14, 20, 21, 25, 26, 27, 28

Floor plans are for general reference only and are not to scale.

Studio - Memory Care - 401 sq ft Residency number: 4

Floor plans are for general reference only and are not to scale.

Studio - Memory Care - 397 sq ft Residency number: 7

Floor plans are for general reference only and are not to scale.