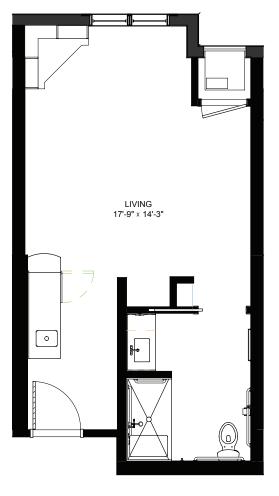

## Studio - Memory Care - 461 sq ft Residency number: 10

Floor plans are for general reference only and are not to scale.

Studio - Memory Care - 397 sq ft Residency numbers: 13, 24

Floor plans are for general reference only and are not to scale.