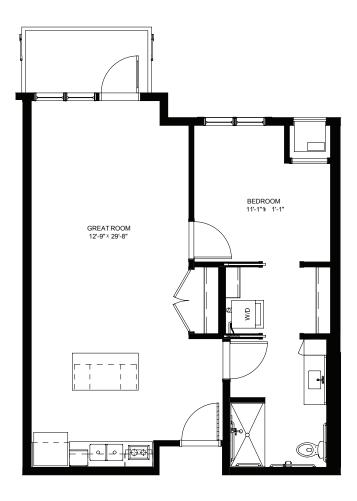

#### One Bedroom with Balcony - 717 sq ft Residency numbers: 211, 311

Floor plans are for general reference only and are not to scale.