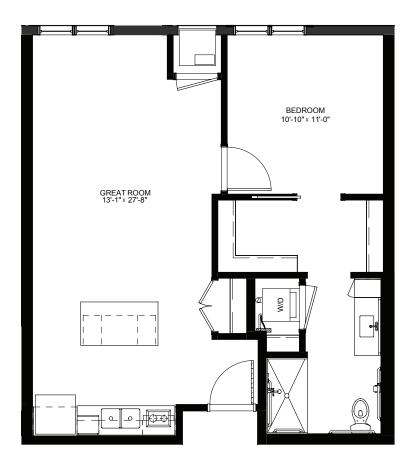

# **One Bedroom - 680-699 sq ft** Residency numbers: 107, 206, 219, 254, 306, 336, 354, 406, 418, 454

Floor plans are for general reference only and are not to scale.