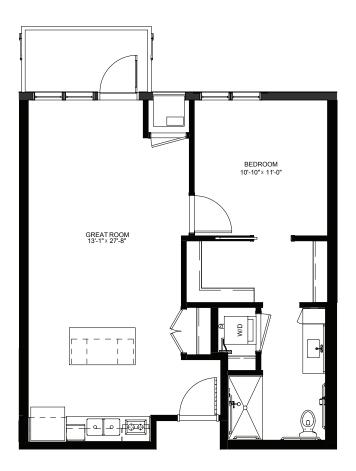

**One Bedroom with Balcony - 680 - 699 sq ft** Residency numbers: 207, 253, 307, 319, 320, 350, 353, 407, 419, 420, 436, 450, 453

Floor plans are for general reference only and are not to scale.