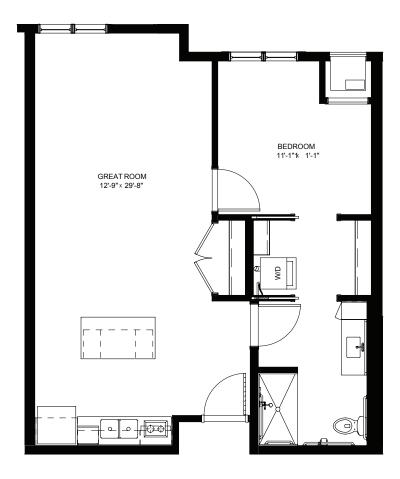

# One Bedroom - 717 sq ft

Residency number: 411

Floor plans are for general reference only and are not to scale.