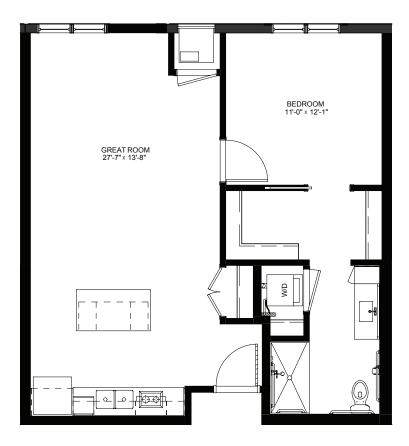

**One Bedroom with Balcony - 680 - 699 sq ft** Residency numbers: 207, 253, 307, 319, 320, 350, 353, 407, 419, 420, 436, 450, 453

Floor plans are for general reference only and are not to scale.