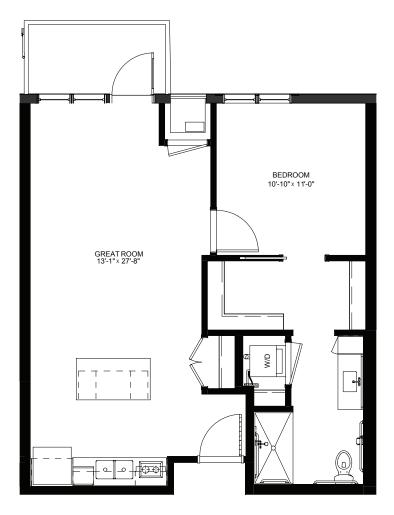

# **One Bedroom - 680-699 sq ft** Residency numbers: 107, 206, 219, 254, 306, 336, 354, 406, 418, 454

Floor plans are for general reference only and are not to scale.