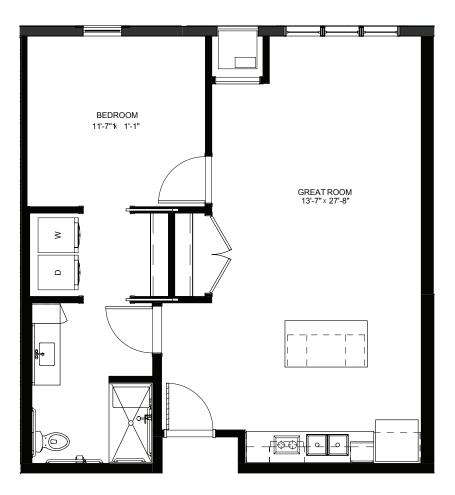

# **One Bedroom - 680-699 sq ft** Residency numbers: 107, 206, 219, 254, 306, 336, 354, 406, 418, 454

Floor plans are for general reference only and are not to scale.