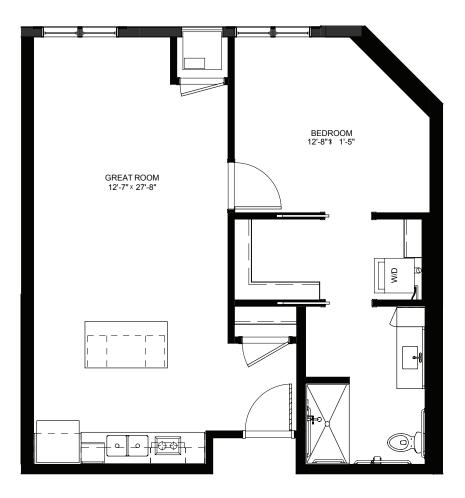

#### One Bedroom with Balcony - 717 sq ft Residency numbers: 211, 311

Floor plans are for general reference only and are not to scale.