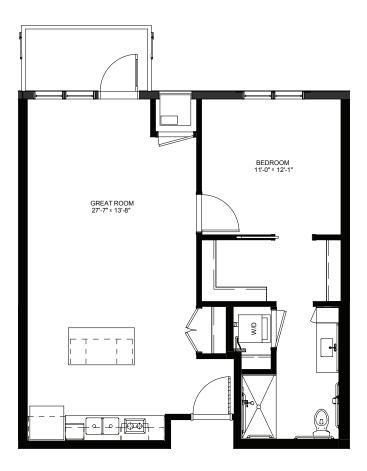

**One Bedroom with Balcony - 680 - 699 sq ft** Residency numbers: 207, 253, 307, 319, 320, 350, 353, 407, 419, 420, 436, 450, 453

Floor plans are for general reference only and are not to scale.