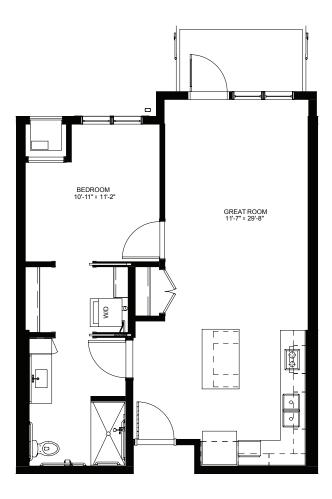

#### One Bedroom with Balcony - 728 sq ft Residency numbers: 438, 439

Floor plans are for general reference only and are not to scale.