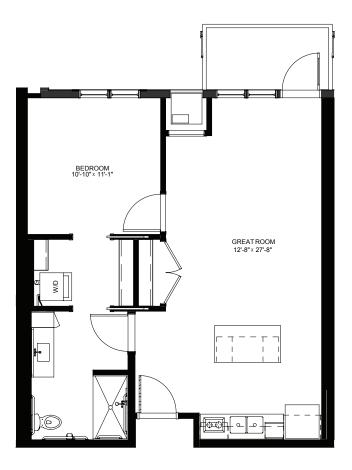

#### One Bedroom with Balcony - 675 sq ft Residency numbers: 213, 313

Floor plans are for general reference only and are not to scale.

One Bedroom with Balcony - 682 sq ft Residency numbers: 344, 346, 444, 446

Floor plans are for general reference only and are not to scale.