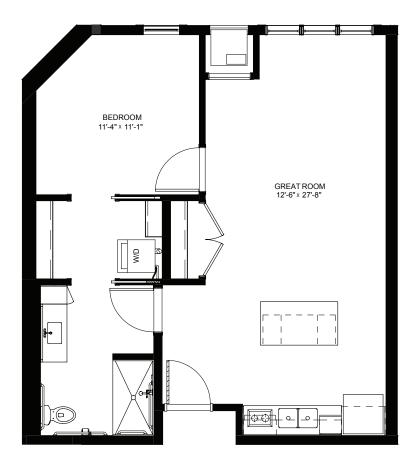

## One Bedroom - 688 sq ft

Residency numbers: 281, 318

Floor plans are for general reference only and are not to scale.