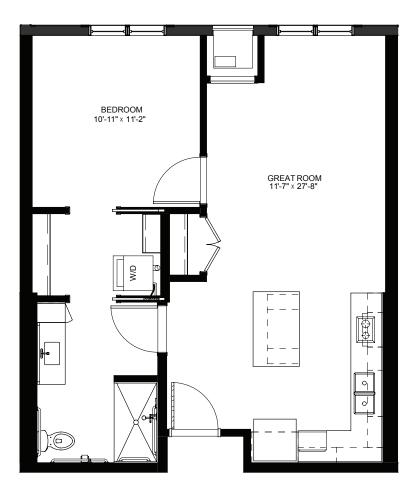

# **One Bedroom - 680-699 sq ft** Residency numbers: 107, 206, 219, 254, 306, 336, 354, 406, 418, 454

Floor plans are for general reference only and are not to scale.