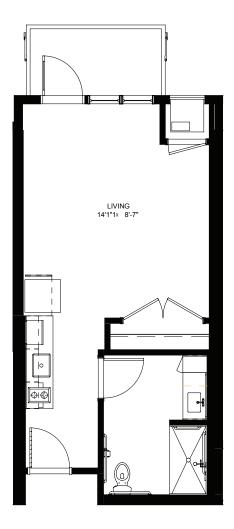

## Studio - 416 sq ft

Residency number: 201

Floor plans are for general reference only and are not to scale.

Studio - 397-412 sq ft

Residency numbers: 216, 327, 330, 331, 332, 333, 340, 433, 434, 435, 440