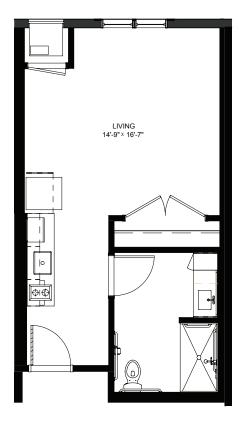

## Studio - 445-455 sq ft

Residency numbers: 248, 249

Floor plans are for general reference only and are not to scale.