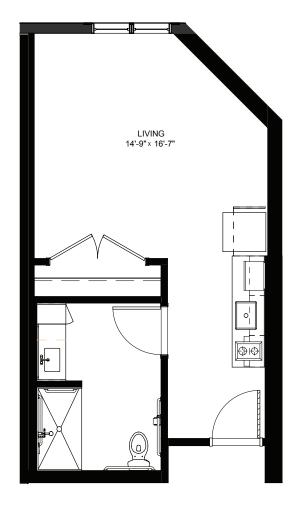

## Studio - 416 sq ft

Residency number: 201

Floor plans are for general reference only and are not to scale.

Studio - 397-412 sq ft

Residency numbers: 216, 327, 330, 331, 332, 333, 340, 433, 434, 435, 440