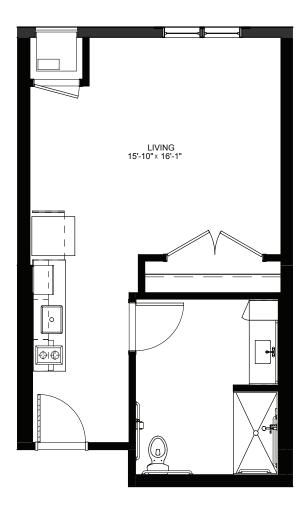

## Studio - 445-455 sq ft

Residency numbers: 248, 249

Floor plans are for general reference only and are not to scale.