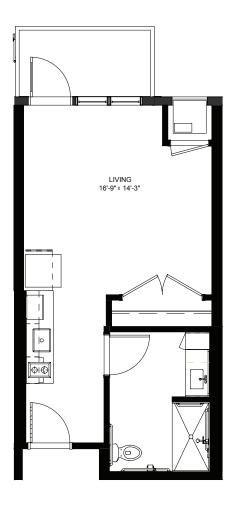

## Studio with Balcony - 438 sq ft

Residency numbers: 341, 441

Floor plans are for general reference only and are not to scale.