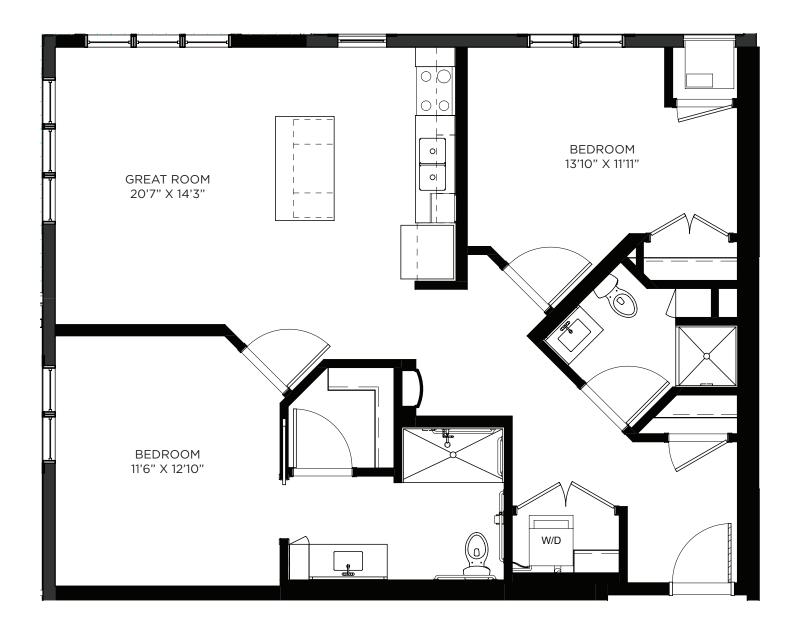

### Two Bedroom - 1007 sq ft

Residency number: 408





### Two Bedroom - 1041 sq ft

Residency number: 409





### Two Bedroom - 1063 sq ft

Residency number: 451





### Two Bedroom Signature - 1153 sq ft

Residency number: 252





## Two Bedroom / Patio - 1071 sq ft

Residency number: 109





# Two Bedroom / Balcony - 1028 sq ft

Residency numbers: 322, 422





## Two Bedroom / Balcony - 1029 sq ft

Residency number: 222A





## Two Bedroom / Balcony - 1046 sq ft

Residency numbers: 301, 401





### Two Bedroom / Balcony - 1063 sq ft

Residency numbers: 251, 351





# Two Bedroom / Balcony - 1065 sq ft

Residency numbers: 215, 315





#### Two Bedroom / Balcony - 1066 sq ft

Residency number: 108, 208, 308





## Two Bedroom / Balcony - 1069 sq ft

Residency numbers: 212, 3