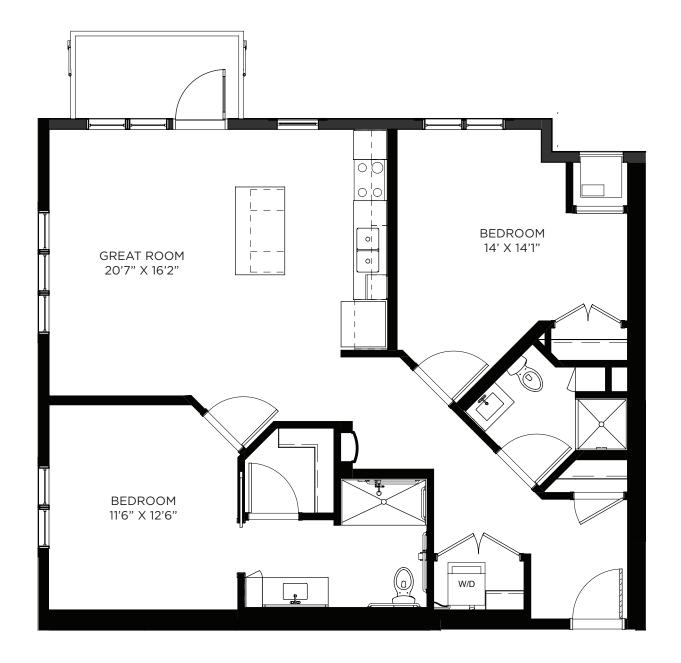

### Two Bedroom - 1007 sq ft

Residency number: 408





### Two Bedroom - 1041 sq ft

Residency number: 409





### Two Bedroom - 1063 sq ft

Residency number: 451





### Two Bedroom Signature - 1153 sq ft

Residency number: 252





## Two Bedroom / Patio - 1071 sq ft

Residency number: 109





# Two Bedroom / Balcony - 1028 sq ft

Residency numbers: 322, 422





## Two Bedroom / Balcony - 1029 sq ft

Residency number: 222A





## Two Bedroom / Balcony - 1046 sq ft

Residency numbers: 301, 401





### Two Bedroom / Balcony - 1063 sq ft

Residency numbers: 251, 351





# Two Bedroom / Balcony - 1065 sq ft

Residency numbers: 215, 315





#### Two Bedroom / Balcony - 1066 sq ft

Residency number: 108, 208, 308





## Two Bedroom / Balcony - 1069 sq ft

Residency numbers: 212, 312





### Two Bedroom / Balcony - 1069 sq ft

Residency numbers: 343, 443





### Two Bedroom / Balcony - 1071 sq ft

Residency number: 209, 309





# Two Bedroom / Balcony - 1097 sq ft

Residency numbers: 342, 442





## Two Bedroom / Balcony - 1099 sq ft

Residency number: 412





## Two Bedroom / Balcony - 1107 sq ft

Residency number: 436





### Two Bedroom Signature / Balcony - 1153 sq ft

Residency numbers: 352, 452