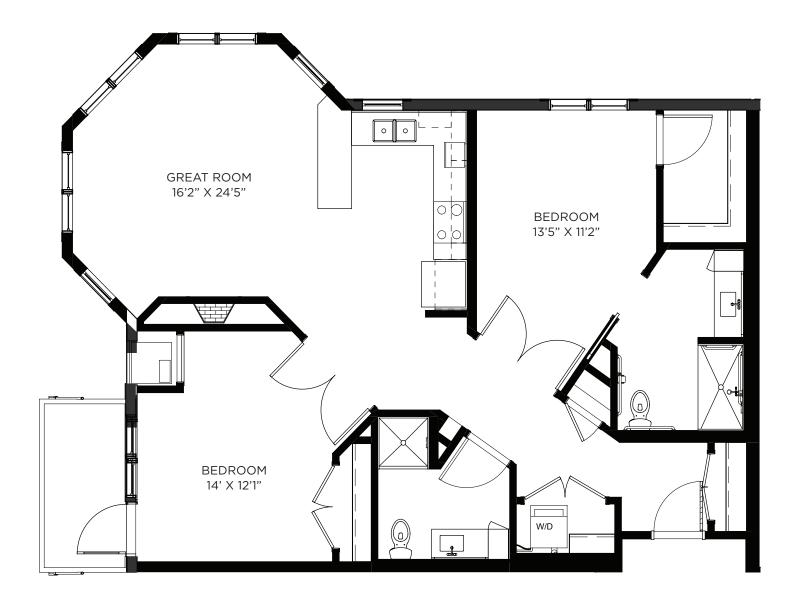

mbers: 322, 422





## Two Bedroom / Balcony - 1029 sq ft

Residency number: 222A





## Two Bedroom / Balcony - 1046 sq ft

Residency numbers: 301, 401





### Two Bedroom / Balcony - 1063 sq ft

Residency numbers: 251, 351





# Two Bedroom / Balcony - 1065 sq ft

Residency numbers: 215, 315





#### Two Bedroom / Balcony - 1066 sq ft

Residency number: 108, 208, 308





## Two Bedroom / Balcony - 1069 sq ft

Residency numbers: 212, 312





### Two Bedroom / Balcony - 1069 sq ft

Residency numbers: 343, 443





### Two Bedroom / Balcony - 1071 sq ft

Residency number: 209, 309





# Two Bedroom / Balcony - 1097 sq ft

Residency numbers: 342, 442





## Two Bedroom / Balcony - 1099 sq ft

Residency number: 412





## Two Bedroom / Balcony - 1107 sq ft

Residency number: 436





### Two Bedroom Signature / Balcony - 1153 sq ft

Residency numbers: 352, 452