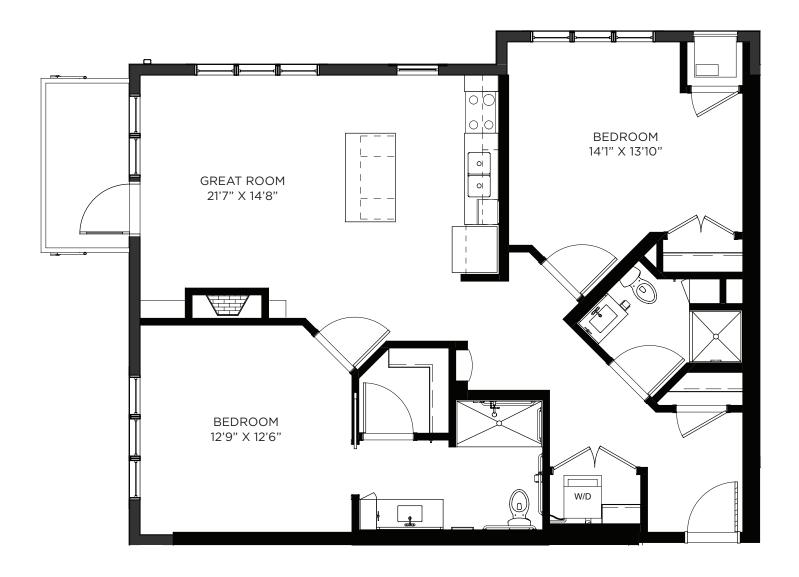

41 sq ft

Residency number: 409





### Two Bedroom - 1063 sq ft

Residency number: 451





### Two Bedroom Signature - 1153 sq ft

Residency number: 252





## Two Bedroom / Patio - 1071 sq ft

Residency number: 109





# Two Bedroom / Balcony - 1028 sq ft

Residency numbers: 322, 422





## Two Bedroom / Balcony - 1029 sq ft

Residency number: 222A





## Two Bedroom / Balcony - 1046 sq ft

Residency numbers: 301, 401





### Two Bedroom / Balcony - 1063 sq ft

Residency numbers: 251, 351





# Two Bedroom / Balcony - 1065 sq ft

Residency numbers: 215, 315





#### Two Bedroom / Balcony - 1066 sq ft

Residency number: 108, 208, 308





## Two Bedroom / Balcony - 1069 sq ft

Residency numbers: 212, 312





### Two Bedroom / Balcony - 1069 sq ft

Residency numbers: 343, 443





### Two Bedroom / Balcony - 1071 sq ft

Residency number: 209, 309





# Two Bedroom / Balcony - 1097 sq ft

Residency numbers: 342, 442





## Two Bedroom / Balcony - 1099 sq ft

Residency number: 412





## Two Bedroom / Balcony - 1107 sq ft

Residency number: 436





### Two Bedroom Signature / Balcony - 1153 sq ft

Residency numbers: 352, 452