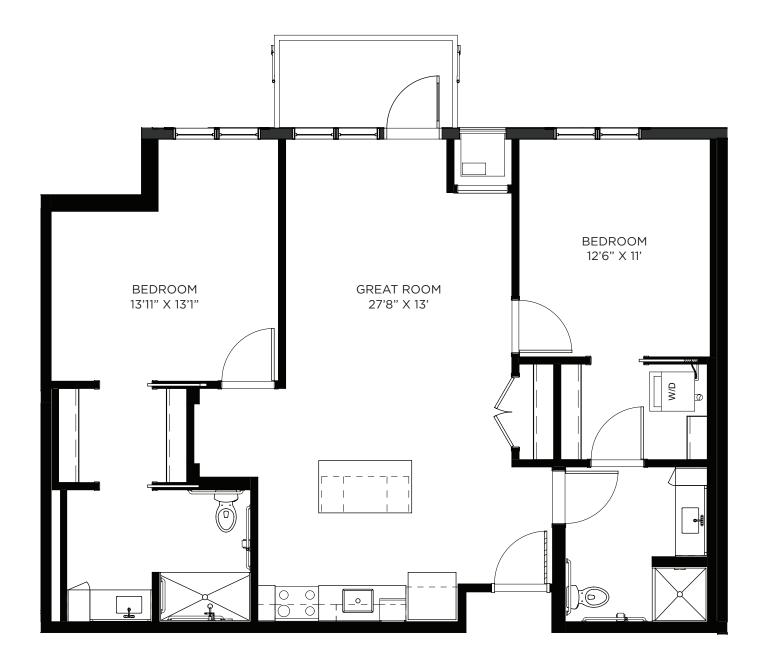

### Two Bedroom - 1007 sq ft

Residency number: 408





### Two Bedroom - 1041 sq ft

Residency number: 409





### Two Bedroom - 1063 sq ft

Residency number: 451





### Two Bedroom Signature - 1153 sq ft

Residency number: 252





## Two Bedroom / Patio - 1071 sq ft

Residency number: 109





# Two Bedroom / Balcony - 1028 sq ft

Residency numbers: 322, 422





## Two Bedroom / Balcony - 1029 sq ft

Residency number: 222A





## Two Bedroom / Balcony - 1046 sq ft

Residency numbers: 301, 401





### Two Bedroom / Balcony - 1063 sq ft

Residency numbers: 251, 351





# Two Bedroom / Balcony - 1065 sq ft

Residency numbers: 215, 315





#### Two Bedroom / Balcony - 1066 sq ft

Residency number: 108, 208, 308





## Two Bedroom / Balcony - 1069 sq ft

Residency numbers: 212, 312





### Two Bedroom / Balcony - 1069 sq ft

Residency numbers: 343, 443





### Two Bedroom / Balcony - 1071 sq ft

Residency number: 209, 309





# Two Bedroom / Balcony - 1097 sq ft

Residency numbers: 342, 442





## Two Bedroom / Balcony - 1099 sq ft

Residency number: 412





## Two Bedroom / Balcony - 1107 sq ft

Residency number: 436





### Two Bedroom Signature / Balcony - 1153 sq ft

Residency numbers: 352, 452