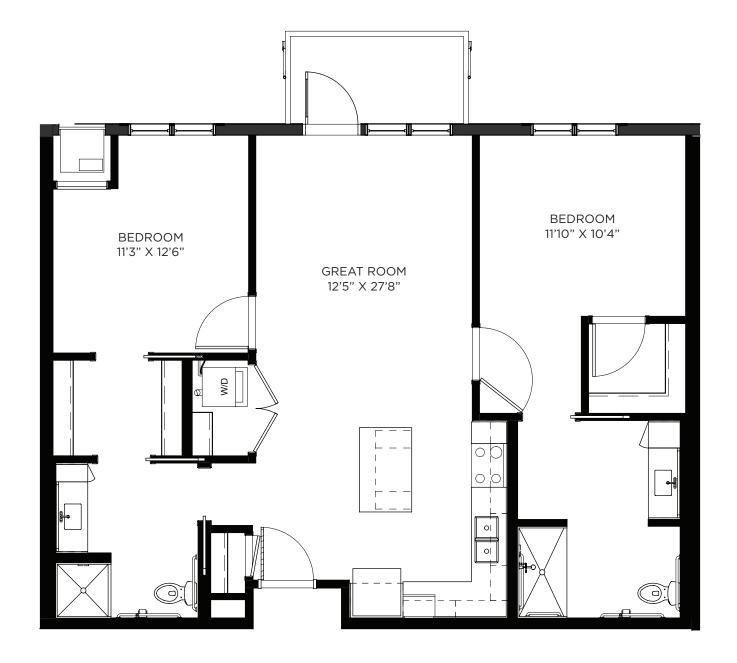

### Two Bedroom - 1007 sq ft

Residency number: 408





### Two Bedroom - 1041 sq ft

Residency number: 409





### Two Bedroom - 1063 sq ft

Residency number: 451





### Two Bedroom Signature - 1153 sq ft

Residency number: 252





## Two Bedroom / Patio - 1071 sq ft

Residency number: 109





# Two Bedroom / Balcony - 1028 sq ft

Residency numbers: 322, 422





## Two Bedroom / Balcony - 1029 sq ft

Residency number: 222A





## Two Bedroom / Balcony - 1046 sq ft

Residency numbers: 301, 401





### Two Bedroom / Balcony - 1063 sq ft

Residency numbers: 251, 351





# Two Bedroom / Balcony - 1065 sq ft

Residency numbers: 215, 315





#### Two Bedroom / Balcony - 1066 sq ft

Residency number: 108, 208, 308





## Two Bedroom / Balcony - 1069 sq ft

Residency numbers: 212, 312





### Two Bedroom / Balcony - 1069 sq ft

Residency numbers: 343, 443





### Two Bedroom / Balcony - 1071 sq ft

Residency number: 209, 309





# Two Bedroom / Balcony - 1097 sq ft

Residency numbers: 342, 442





## Two Bedroom / Balcony - 1099 sq ft

Residency number: 412





## Two Bedro