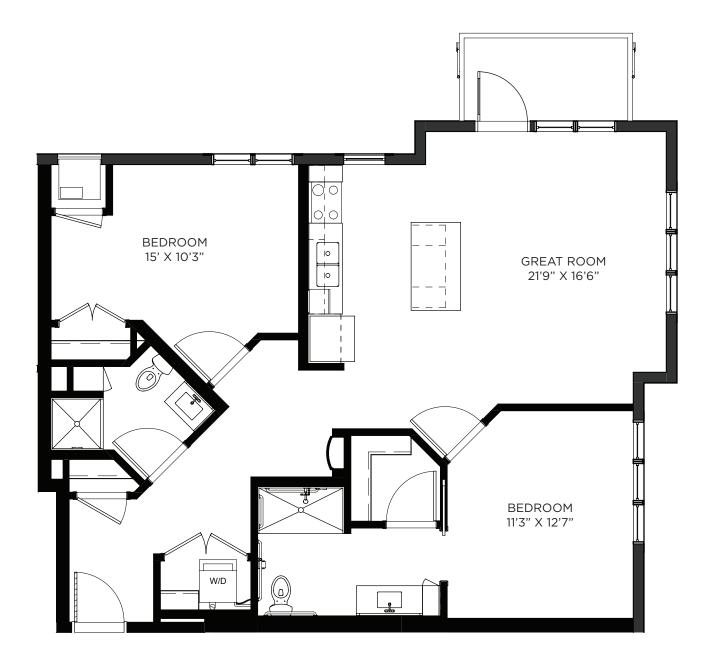

### Two Bedroom - 1007 sq ft

Residency number: 408





### Two Bedroom - 1041 sq ft

Residency number: 409





### Two Bedroom - 1063 sq ft

Residency number: 451





### Two Bedroom Signature - 1153 sq ft

Residency number: 252





## Two Bedroom / Patio - 1071 sq ft

Residency number: 109





# Two Bedroom / Balcony - 1028 sq ft

Residency numbers: 322, 422





## Two Bedroom / Balcony - 1029 sq ft

Residency number: 222A





## Two Bedroom / Balcony - 1046 sq ft

Residency numbers: 301, 401





### Two Bedroom / Balcony - 1063 sq ft

Residency numbers: 251, 351





# Two Bedroom / Balcony - 1065 sq ft

Residency numbers: 215, 315





#### Two Bedroom / Balcony - 1066 sq ft

Residency number: 108, 208, 308





## Two Bedroom / Balcony - 1069 sq ft

Residency numbers: 212, 312





### Two Bedroom / Balcony - 1069 sq ft

Residency numbers: 343, 443





### Two Bedroom / Balcony - 1071 sq ft

Residency number: 209, 309





# Two Bedroom / Balcony - 1097 sq ft

Residency numbers: 342, 442





## Two Bedroom / Balcony - 1099 sq ft

Residency number: 412





## Two Bedroom / Balcony - 1107 sq ft

Residency number: 436





### Two Bedroom Signature / Balcony - 1153 sq ft

Residency numbers: 352, 452