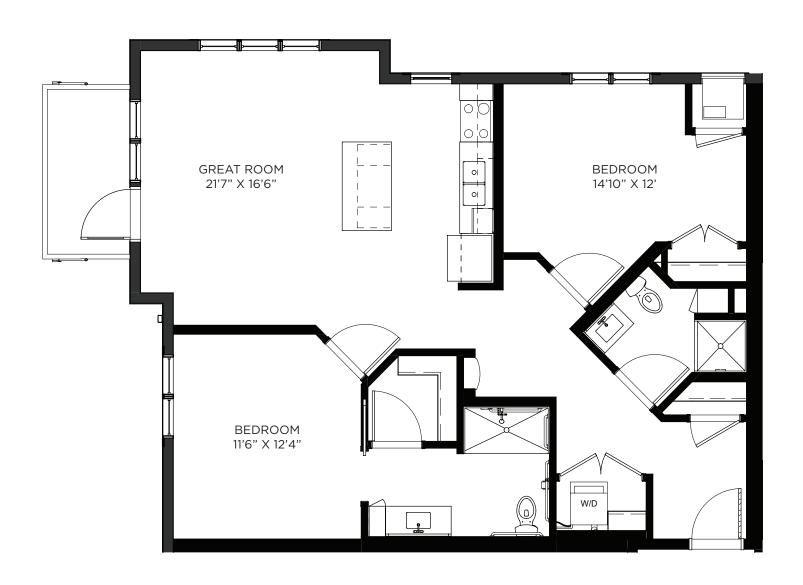

### Two Bedroom - 1007 sq ft

Residency number: 408





### Two Bedroom - 1041 sq ft

Residency number: 409





### Two Bedroom - 1063 sq ft

Residency number: 451





### Two Bedroom Signature - 1153 sq ft

Residency number: 252





## Two Bedroom / Patio - 1071 sq ft

Residency number: 109





# Two Bedroom / Balcony - 1028 sq ft

Residency numbers: 322, 422





## Two Bedroom / Balcony - 1029 sq ft

Residency number: 222A





## Two Bedroom / Balcony - 1046 sq ft

Residency numbers: 301, 401





### Two Bedroom / Balcony - 1063 sq ft

Residency numbers: 251, 351





# Two Bedroom / Balcony - 1065 sq ft

Residency numbers: 215, 315





#### Two Bedroom / Balcony - 1066 sq ft

Residency number: 108, 208, 308





## Two Bedroom / Balcony - 1069 sq ft

Residency numbers: 212, 312





### Two Bedroom / Balcony - 1069 sq ft

Residency numbers: 343, 443





### Two Bedroom / Balcony - 1071 sq ft

Residency number: 209, 309





# Two Bedroom / Balcony - 1097 sq ft

Residency numbers: 342, 442





## Two Bedroom / Balcony - 1099 sq ft

Residency number: 412





## Two Bedroom / Balcony - 1107 sq ft

Residency number: 436





### Two Bedroom Signature / Balcony - 1153 sq ft

Residency numbers: 352, 452