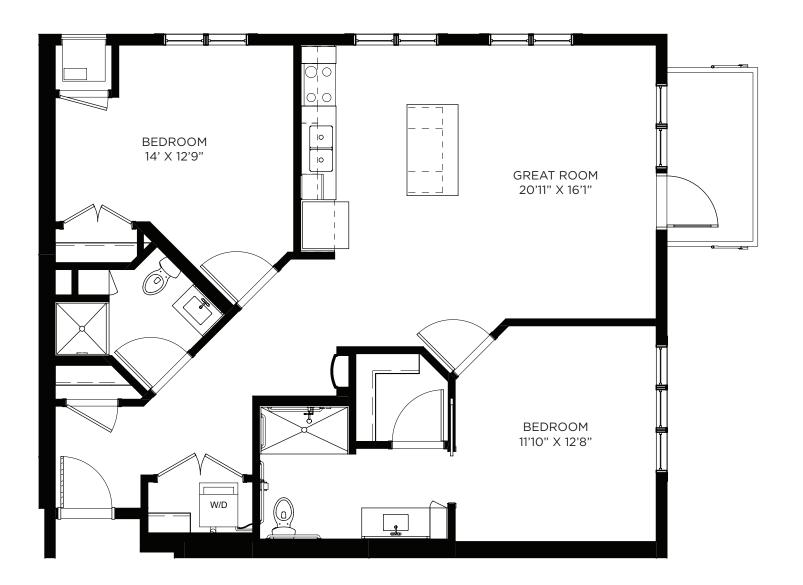

Two Bedroom - 1007 sq ft

Residency number: 408





### Two Bedroom - 1041 sq ft

Residency number: 409





### Two Bedroom - 1063 sq ft

Residency number: 451





### Two Bedroom Signature - 1153 sq ft

Residency number: 252





## Two Bedroom / Patio - 1071 sq ft

Residency number: 109





# Two Bedroom / Balcony - 1028 sq ft

Residency numbers: 322, 422





## Two Bedroom / Balcony - 1029 sq ft

Residency number: 222A





## Two Bedroom / Balcony - 1046 sq ft

Residency numbers: 301, 401





### Two Bedroom / Balcony - 1063 sq ft

Residency numbers: 251, 351





# Two Bedroom / Balcony - 1065 sq ft

Residency numbers: 215, 315





#### Two Bedroom / Balcony - 1066 sq ft

Residency number: 108, 208, 308





## Two Bedroom / Balcony - 1069 sq ft

Residency numbers: 212, 312





### Two Bedroom / Balcony - 1069 sq ft

Residency numbers: 343, 443





### Two Bedroom / Balcony - 1071 sq ft

Residency number: 209, 309





# Two Bedroom / Balcony - 1097 sq ft

Residency numbers: 342, 442





## Two Bedroom / Balcony - 1099 sq ft

Residency number: 412





## Two Bedroom / Balcony - 1107 sq ft

Residency number: 436





### Two Bedroom Signature / Balcony - 1153 sq ft

Residency numbers: 352, 452