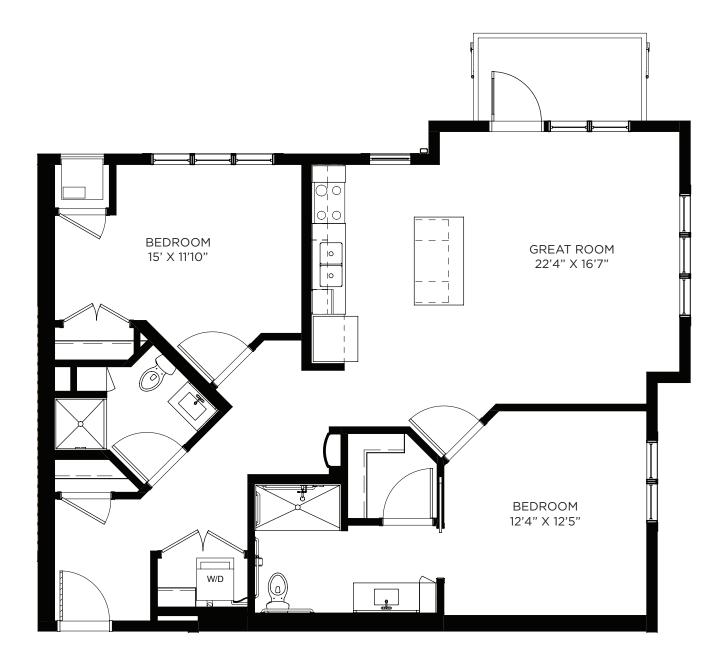

ency number: 451





### Two Bedroom Signature - 1153 sq ft

Residency number: 252





## Two Bedroom / Patio - 1071 sq ft

Residency number: 109





# Two Bedroom / Balcony - 1028 sq ft

Residency numbers: 322, 422





## Two Bedroom / Balcony - 1029 sq ft

Residency number: 222A





## Two Bedroom / Balcony - 1046 sq ft

Residency numbers: 301, 401





### Two Bedroom / Balcony - 1063 sq ft

Residency numbers: 251, 351





# Two Bedroom / Balcony - 1065 sq ft

Residency numbers: 215, 315





#### Two Bedroom / Balcony - 1066 sq ft

Residency number: 108, 208, 308





## Two Bedroom / Balcony - 1069 sq ft

Residency numbers: 212, 312





### Two Bedroom / Balcony - 1069 sq ft

Residency numbers: 343, 443





### Two Bedroom / Balcony - 1071 sq ft

Residency number: 209, 309





# Two Bedroom / Balcony - 1097 sq ft

Residency numbers: 342, 442





## Two Bedroom / Balcony - 1099 sq ft

Residency number: 412





## Two Bedroom / Balcony - 1107 sq ft

Residency number: 436





### Two Bedroom Signature / Balcony - 1153 sq ft

Residency numbers: 352, 452