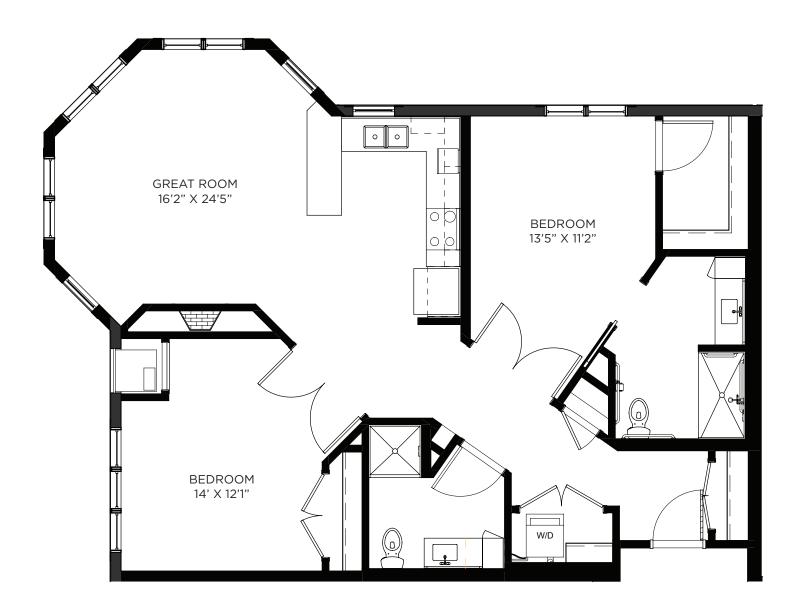

### Two Bedroom - 1007 sq ft

Residency number: 408





### Two Bedroom - 1041 sq ft

Residency number: 409





### Two Bedroom - 1063 sq ft

Residency number: 451





### Two Bedroom Signature - 1153 sq ft

Residency number: 252





## Two Bedroom / Patio - 1071 sq ft

Residency number: 109





# Two Bedroom / Balcony - 1028 sq ft

Residency numbers: 322, 422





## Two Bedroom / Balcony - 1029 sq ft

Residency number: 222A





## Two Bedroom / Balcony - 1046 sq ft

Residency numbers: 301, 401





### Two Bedroom / Balcony - 1063 sq ft

Residency numbers: 251, 351





# Two Bedroom / Balcony - 1065 sq ft

Residency numbers: 215, 315





#### Two Bedroom / Balcony - 1066 sq ft

Residency number: 108, 208, 308





## Two Bedroom / Balcony - 1069 sq ft

Residency numbers: 212, 312





### Two Bedroom / Balcony - 1069 sq ft

Residency numbers: 343, 443





### Two Bedroom / Balcony - 1071 sq ft

Residency number: 209, 309





# Two Bedroom / Ba