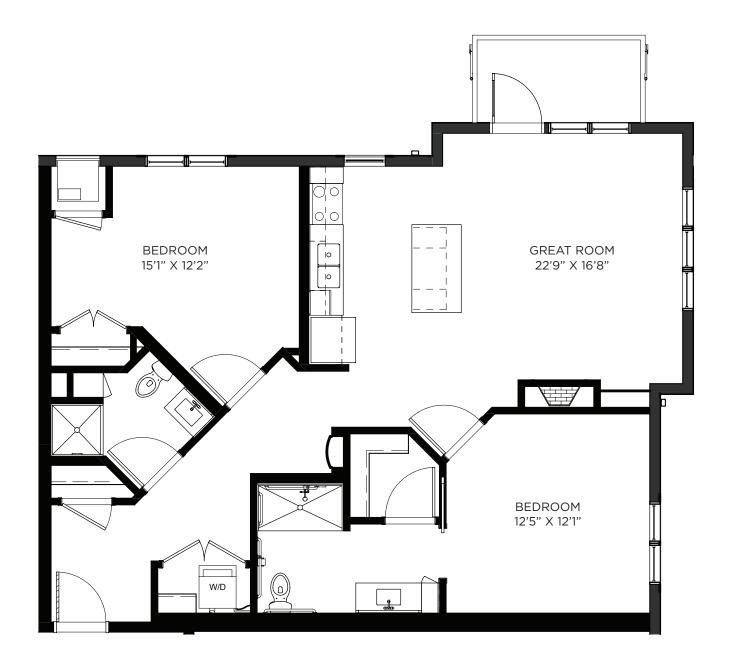

number: 252





## Two Bedroom / Patio - 1071 sq ft

Residency number: 109





# Two Bedroom / Balcony - 1028 sq ft

Residency numbers: 322, 422





## Two Bedroom / Balcony - 1029 sq ft

Residency number: 222A





## Two Bedroom / Balcony - 1046 sq ft

Residency numbers: 301, 401





### Two Bedroom / Balcony - 1063 sq ft

Residency numbers: 251, 351





# Two Bedroom / Balcony - 1065 sq ft

Residency numbers: 215, 315





#### Two Bedroom / Balcony - 1066 sq ft

Residency number: 108, 208, 308





## Two Bedroom / Balcony - 1069 sq ft

Residency numbers: 212, 312





### Two Bedroom / Balcony - 1069 sq ft

Residency numbers: 343, 443





### Two Bedroom / Balcony - 1071 sq ft

Residency number: 209, 309





# Two Bedroom / Balcony - 1097 sq ft

Residency numbers: 342, 442





## Two Bedroom / Balcony - 1099 sq ft

Residency number: 412





## Two Bedroom / Balcony - 1107 sq ft

Residency number: 436





### Two Bedroom Signature / Balcony - 1153 sq ft

Residency numbers: 352, 452