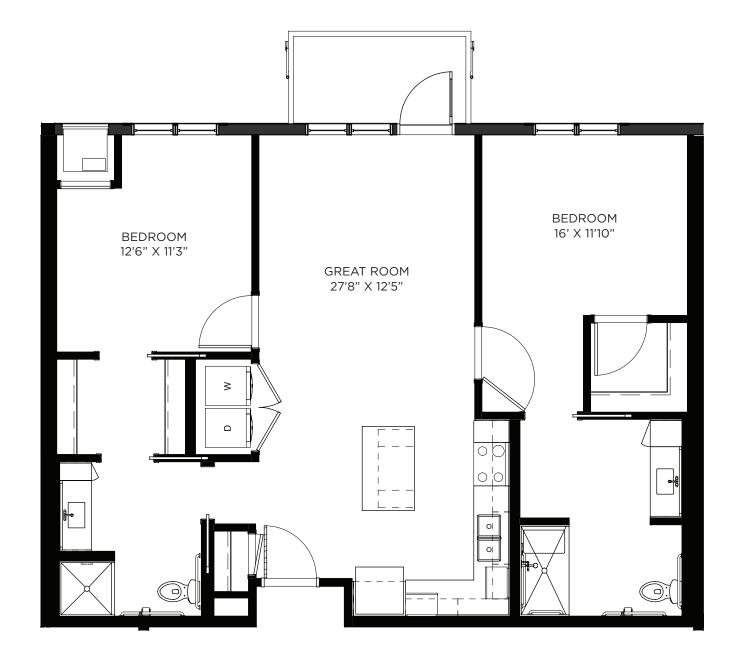

### Two Bedroom - 1007 sq ft

Residency number: 408





### Two Bedroom - 1041 sq ft

Residency number: 409





### Two Bedroom - 1063 sq ft

Residency number: 451





### Two Bedroom Signature - 1153 sq ft

Residency number: 252





## Two Bedroom / Patio - 1071 sq ft

Residency number: 109





# Two Bedroom / Balcony - 1028 sq ft

Residency numbers: 322, 422





## Two Bedroom / Balcony - 1029 sq ft

Residency number: 222A





## Two Bedroom / Balcony - 1046 sq ft

Residency numbers: 301, 401





### Two Bedroom / Balcony - 1063 sq ft

Residency numbers: 251, 351





# Two Bedroom / Balcony - 1065 sq ft

Residency numbers: 215, 315





#### Two Bedroom / Balcony - 1066 sq ft

Residency number: 108, 208, 308





## Two Bedroom / Balcony - 1069 sq ft

Residency numbers: 212, 312





### Two Bedroom / Balcony - 1069 sq ft

Residency numbers: 343, 443





### Two Bedroom / Balcony - 1071 sq ft

Residency number: 209, 309





# Two Bedroom / Balcony - 1097 sq ft

Residency numbers: 342, 442





## Two Bedroom / Balcony - 1099 sq ft

Residency number: 412





## Two Bedroom / Balcony - 1107 sq ft

Residency number: 436





### Two Bedroom S