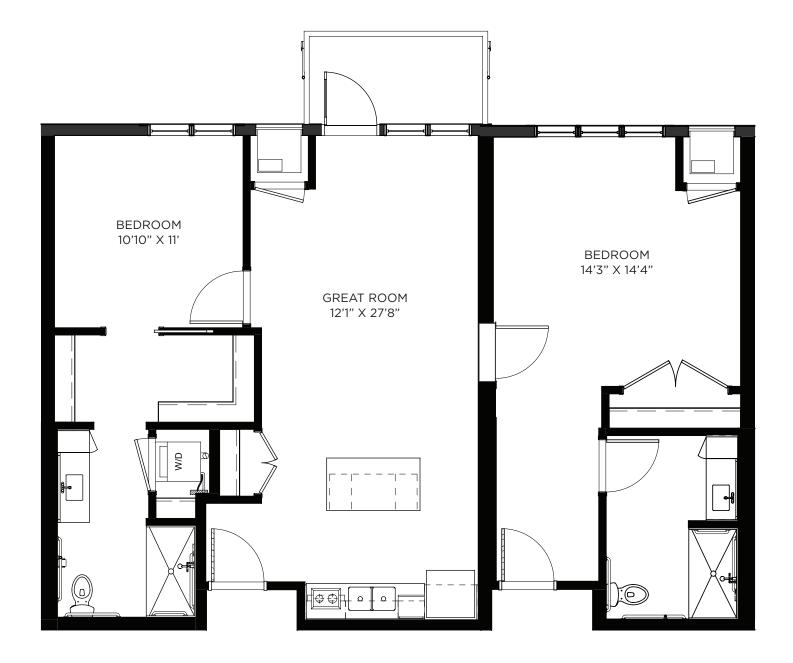

umber: 109





# Two Bedroom / Balcony - 1028 sq ft

Residency numbers: 322, 422





## Two Bedroom / Balcony - 1029 sq ft

Residency number: 222A





## Two Bedroom / Balcony - 1046 sq ft

Residency numbers: 301, 401





### Two Bedroom / Balcony - 1063 sq ft

Residency numbers: 251, 351





# Two Bedroom / Balcony - 1065 sq ft

Residency numbers: 215, 315





#### Two Bedroom / Balcony - 1066 sq ft

Residency number: 108, 208, 308





## Two Bedroom / Balcony - 1069 sq ft

Residency numbers: 212, 312





### Two Bedroom / Balcony - 1069 sq ft

Residency numbers: 343, 443





### Two Bedroom / Balcony - 1071 sq ft

Residency number: 209, 309





# Two Bedroom / Balcony - 1097 sq ft

Residency numbers: 342, 442





## Two Bedroom / Balcony - 1099 sq ft

Residency number: 412





## Two Bedroom / Balcony - 1107 sq ft

Residency number: 436





### Two Bedroom Signature / Balcony - 1153 sq ft

Residency numbers: 352, 452