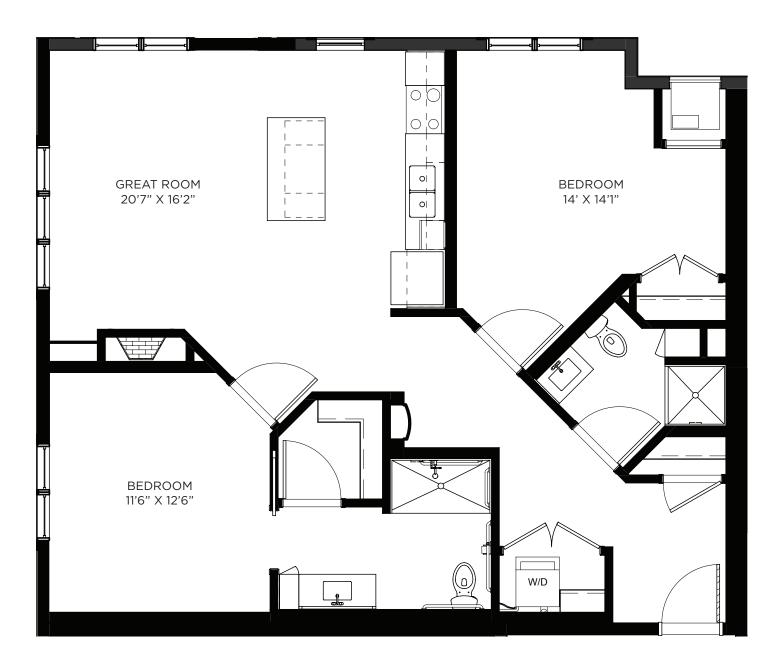

### Two Bedroom - 1007 sq ft

Residency number: 408





### Two Bedroom - 1041 sq ft

Residency number: 409





### Two Bedroom - 1063 sq ft

Residency number: 451





### Two Bedroom Signature - 1153 sq ft

Residency number: 252





## Two Bedroom / Patio - 1071 sq ft

Residency number: 109





# Two Bedroom / Balcony - 1028 sq ft

Residency numbers: 322, 422





## Two Bedroom / Balcony - 1029 sq ft

Residency number: 222A





## Two Bedroom / Balcony - 1046 sq ft

Residency numbers: 301, 401





### Two Bedroom / Balcony - 1063 sq ft

Residency numbers: 251, 351





# Two Bedroom / Balcony - 1065 sq ft

Residency numbers: 215, 315





#### Two Bedroom / Balcony - 1066 sq ft

Residency number: 108, 208, 308





## Two Bedroom / Balcony - 1069 sq ft

Residency numbers: 212, 312





### Two Bedroom / Balcony - 1069 sq ft

Residency numbers: 343, 443





### Two Bedroom / Balcony - 1071