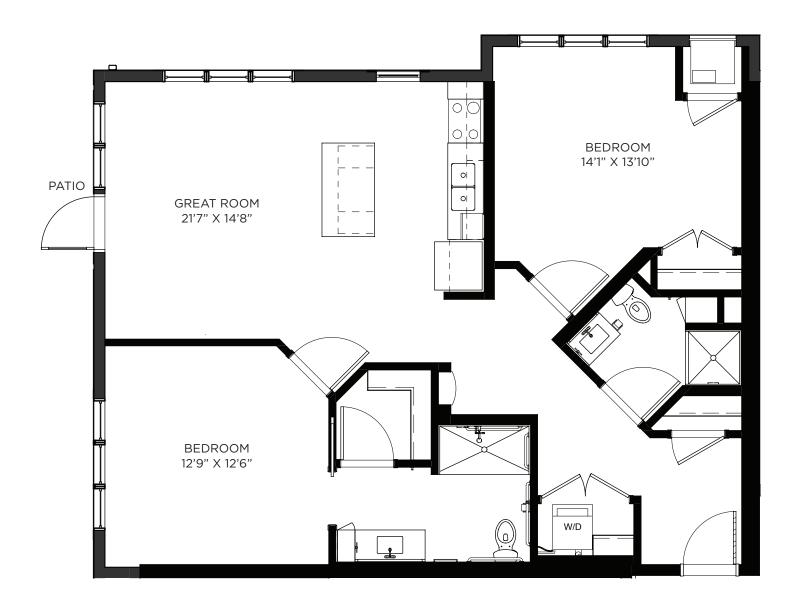

### Two Bedroom - 1007 sq ft

Residency number: 408





### Two Bedroom - 1041 sq ft

Residency number: 409





### Two Bedroom - 1063 sq ft

Residency number: 451





### Two Bedroom Signature - 1153 sq ft

Residency number: 252





## Two Bedroom / Patio - 1071 sq ft

Residency number: 109





# Two Bedroom / Balcony - 1028 sq ft

Residency numbers: 322, 422





## Two Bedroom / Balcony - 1029 sq ft

Residency number: 222A





## Two Bedroom / Balcony - 1046 sq ft

Residency numbers: 301, 401





### Two Bedroom / Balcony - 1063 sq ft

Residency numbers: 251, 351





# Two Bedroom / Balcony - 1065 sq ft

Residency numbers: 215, 315





#### Two Bedroom / Balcony - 1066 sq ft

Residency number: 108, 208, 308





## Two Bedroom / Balcony - 1069 sq ft

Residency numbers: 212, 312





### Two Bedroom / Balcony - 1069 sq ft

Residency numbers: 343, 443





### Two Bedroom / Balcony - 1071 sq ft

Residency number: 209, 309





# Two Bedroom / Balcony - 1097 sq ft

Residency numbers: 342, 442





## Two Bedroom