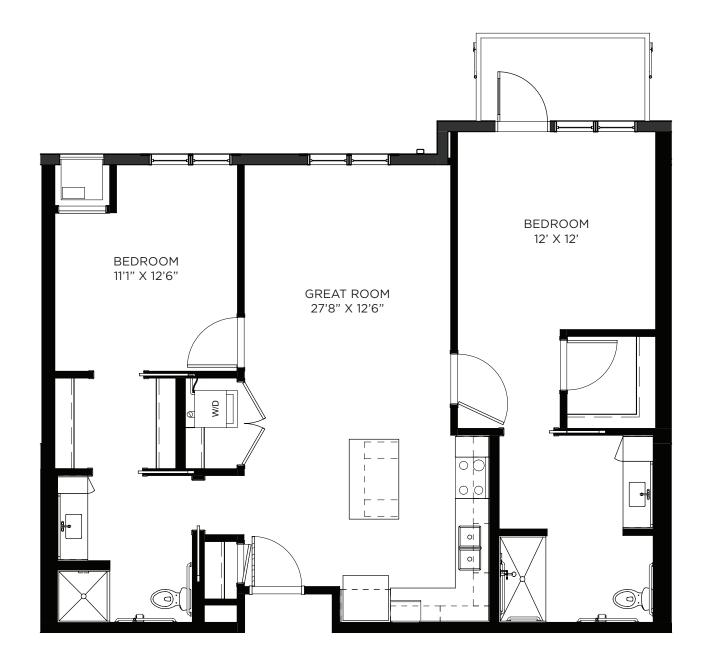

### Two Bedroom - 1007 sq ft

Residency number: 408





### Two Bedroom - 1041 sq ft

Residency number: 409





### Two Bedroom - 1063 sq ft

Residency number: 451





### Two Bedroom Signature - 1153 sq ft

Residency number: 252





## Two Bedroom / Patio - 1071 sq ft

Residency number: 109





# Two Bedroom / Balcony - 1028 sq ft

Residency numbers: 322, 422





## Two Bedroom / Balcony - 1029 sq ft

Residency number: 222A





## Two Bedroom / Balcony - 1046 sq ft

Residency numbers: 301, 401





### Two Bedroom / Balcony - 1063 sq ft

Residency numbers: 251, 351





# Two Bedroom / Balcony - 1065 sq ft

Residency numbers: 215, 315





#### Two Bedroom / Balcony - 1066 sq ft

Residency number: 108, 208, 308





## Two Bedroom / Balcony - 1069 sq ft

Residency numbers: 212, 312





### Two Bedroom / Balcony - 1069 sq ft

Residency numbers: 343, 443





### Two Bedroom / Balcony - 1071 sq ft

Residency number: 209, 309





# Two Bedroom / Balcony - 1097 sq ft

Residency numbers: 342, 442





## Two Bedroom / Balcony - 1099 sq ft

Residency number: 412





## Two Bedroom / Balcony - 1107 sq ft

Residency number: 436





### Two Bedroom Signature / Balcony - 1153 sq ft

Residency numbers: 352, 452