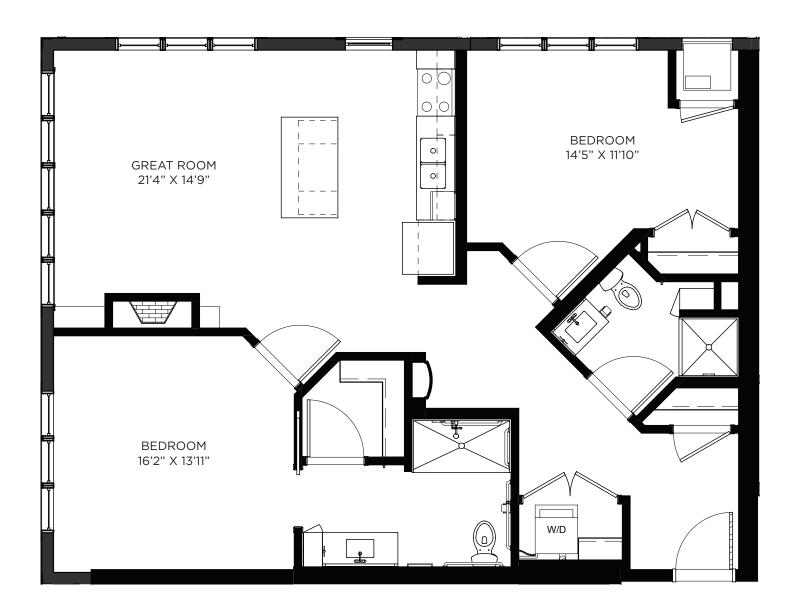

### Two Bedroom - 1007 sq ft

Residency number: 408





### Two Bedroom - 1041 sq ft

Residency number: 409





### Two Bedroom - 1063 sq ft

Residency number: 451





### Two Bedroom Signature - 1153 sq ft

Residency number: 252





## Two Bedroom / Patio - 1071 sq ft

Residency number: 109





# Two Bedroom / Balcony - 1028 sq ft

Residency numbers: 322, 422





## Two Bedroom / Balcony - 1029 sq ft

Residency number: 222A





## Two Bedroom / Balcony - 1046 sq ft

Residency numbers: 301, 401





### Two Bedroom / Balcony - 1063 sq ft

Residency numbers: 251, 351





# Two Bedroom / Balcony - 1065 sq ft

Residency numbers: 215, 315





#### Two Bedroom / Balcony - 1066 sq ft

Residency number: 108, 208, 308





## Two Bedroom / Balcony - 1069 sq ft

Residency numbers: 212, 312





### Two Bedroom / Balcony - 1069 sq ft

Residency